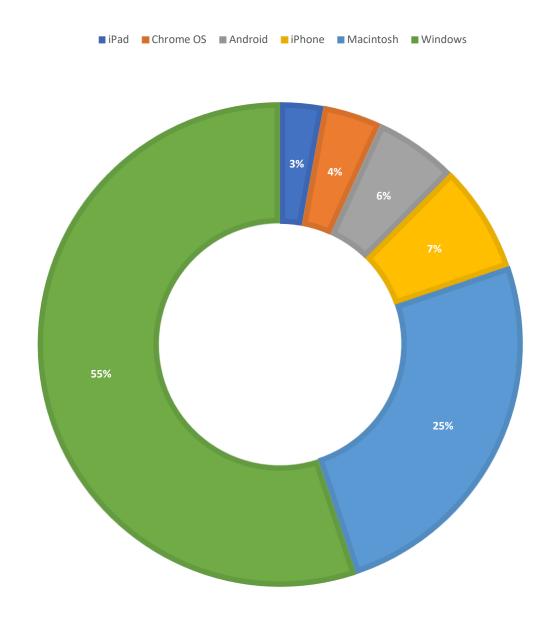

**October 2019 Statistics** 

| Question Type |      |
|---------------|------|
| SMS           | 435  |
| Chat          | 4365 |
| FAQ Views     | 196  |
| Email         | 1451 |
| Total         | 6447 |

#### **Total Transactions by Entry Point**



## What's the Breakdown of Questions by Source?



### What Devices are Patrons Using to Ask Questions?



## SMS



#### **Total SMS by Library**



# Chat



### What Percent of Chats Were Answered/Missed?



## Which Departments Answered Chats (by type)?



#### Which Department Answered Chats (by local library)?



#### Which Widgets Brought in the Most Chats (Top 25)?



# **Email**



#### **Total Emails by Library**



## **Top 25 FAQ Search Terms (Queries)**

| license      | 23 | stolen  |
|--------------|----|---------|
| florida      | 11 | miami   |
| library      | 9  | drivers |
| car          | 8  | card    |
| state        | 7  | open    |
| tag          | 6  | need    |
| board        | 6  | tax     |
| registration | 5  | form    |
| title        | 4  | college |
| online       | 4  | agency  |
| want         | 4  | cost    |
| system       | 4  | dade    |
| reported     |