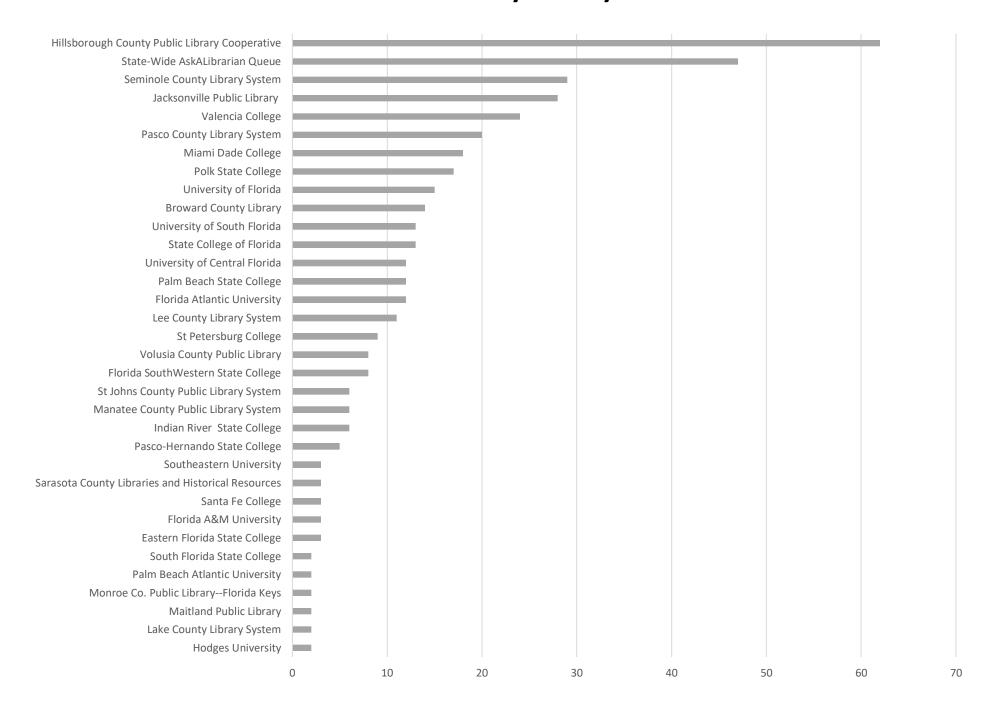

**October 2019 Statistics** 

| Question Type |      |
|---------------|------|
| SMS           | 435  |
| Chat          | 4365 |
| FAQ Views     | 196  |
| Email         | 1451 |
| Total         | 6447 |

#### **Total Transactions by Entry Point**



## What's the Breakdown of Questions by Source?



### What Devices are Patrons Using to Ask Questions?



## SMS



#### **Total SMS by Library**



# Chat



### What Percent of Chats Were Answered/Missed?



## Which Departments Answered Chats (by type)?



#### Which Department Answered Chats (by local library)?



#### Which Widgets Brought in the Most Chats (Top 25)?



# **Email**



#### **Total Emails by Library**



## **Top 25 FAQ Search Terms (Queries)**

| license      | 23 | stolen  |
|--------------|----|---------|
| florida      | 11 | miami   |
| library      | 9  | drivers |
| car          | 8  | card    |
| state        | 7  | open    |
| tag          | 6  | need    |
| board        | 6  | tax     |
| registration | 5  | form    |
| title        | 4  | college |
| online       | 4  | agency  |
| want         | 4  | cost    |
| system       | 4  | dade    |
| reported     | 4  |         |
|              |    |