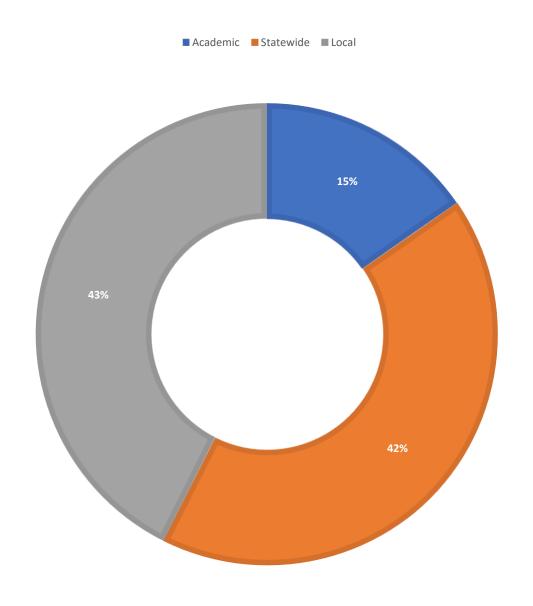

**October 2019 Statistics** 

| Question Type |      |
|---------------|------|
| SMS           | 435  |
| Chat          | 4365 |
| FAQ Views     | 196  |
| Email         | 1451 |
| Total         | 6447 |

#### **Total Transactions by Entry Point**



## What's the Breakdown of Questions by Source?



### What Devices are Patrons Using to Ask Questions?



## SMS



#### **Total SMS by Library**



# Chat



### What Percent of Chats Were Answered/Missed?



## Which Departments Answered Chats (by type)?



#### Which Department Answered Chats (by local library)?



#### Which Widgets Brought in the Most Chats (Top 25)?



# **Email**



#### **Total Emails by Library**



## **Top 25 FAQ Search Terms (Queries)**

| license      | 23 | stolen  |
|--------------|----|---------|
| florida      | 11 | miami   |
| library      | 9  | drivers |
| car          | 8  | card    |
| state        | 7  | open    |
| tag          | 6  | need    |
| board        | 6  | tax     |
| registration | 5  | form    |
| title        | 4  | college |
| online       | 4  | agency  |
| want         | 4  | cost    |
| system       | 4  | dade    |
| reported     | 4  |         |
|              |    |         |