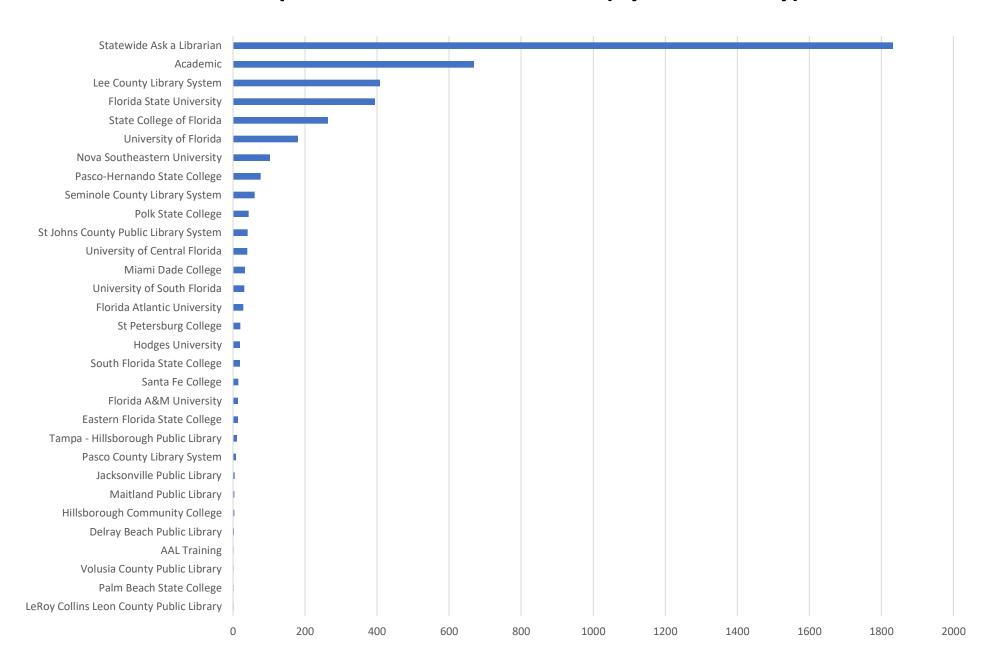

**October 2019 Statistics** 

| Question Type |      |
|---------------|------|
| SMS           | 435  |
| Chat          | 4365 |
| FAQ Views     | 196  |
| Email         | 1451 |
| Total         | 6447 |

#### **Total Transactions by Entry Point**



## What's the Breakdown of Questions by Source?



### What Devices are Patrons Using to Ask Questions?



## SMS



#### **Total SMS by Library**



# Chat



### What Percent of Chats Were Answered/Missed?



## Which Departments Answered Chats (by type)?



#### Which Department Answered Chats (by local library)?



#### Which Widgets Brought in the Most Chats (Top 25)?



# **Email**



#### **Total Emails by Library**



## **Top 25 FAQ Search Terms (Queries)**

| license      | 23 | stolen  |
|--------------|----|---------|
| florida      | 11 | miami   |
| library      | 9  | drivers |
| car          | 8  | card    |
| state        | 7  | open    |
| tag          | 6  | need    |
| board        | 6  | tax     |
| registration | 5  | form    |
| title        | 4  | college |
| online       | 4  | agency  |
| want         | 4  | cost    |
| system       | 4  | dade    |
| reported     | 4  |         |
|              |    |         |