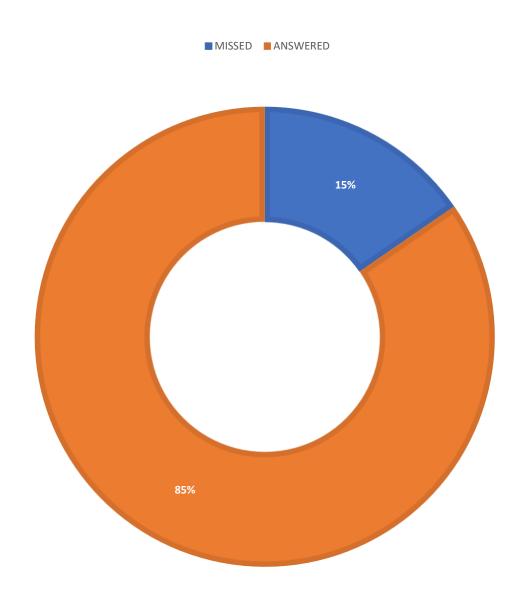

**October 2019 Statistics** 

| Question Type |      |
|---------------|------|
| SMS           | 435  |
| Chat          | 4365 |
| FAQ Views     | 196  |
| Email         | 1451 |
| Total         | 6447 |

#### **Total Transactions by Entry Point**



## What's the Breakdown of Questions by Source?



### What Devices are Patrons Using to Ask Questions?



## SMS



#### **Total SMS by Library**



# Chat



### What Percent of Chats Were Answered/Missed?



## Which Departments Answered Chats (by type)?



#### Which Department Answered Chats (by local library)?



#### Which Widgets Brought in the Most Chats (Top 25)?



# **Email**



#### **Total Emails by Library**



## **Top 25 FAQ Search Terms (Queries)**

| license      | 23 | stolen  |
|--------------|----|---------|
| florida      | 11 | miami   |
| library      | 9  | drivers |
| car          | 8  | card    |
| state        | 7  | open    |
| tag          | 6  | need    |
| board        | 6  | tax     |
| registration | 5  | form    |
| title        | 4  | college |
| online       | 4  | agency  |
| want         | 4  | cost    |
| system       | 4  | dade    |
| reported     | 4  |         |
|              |    |         |