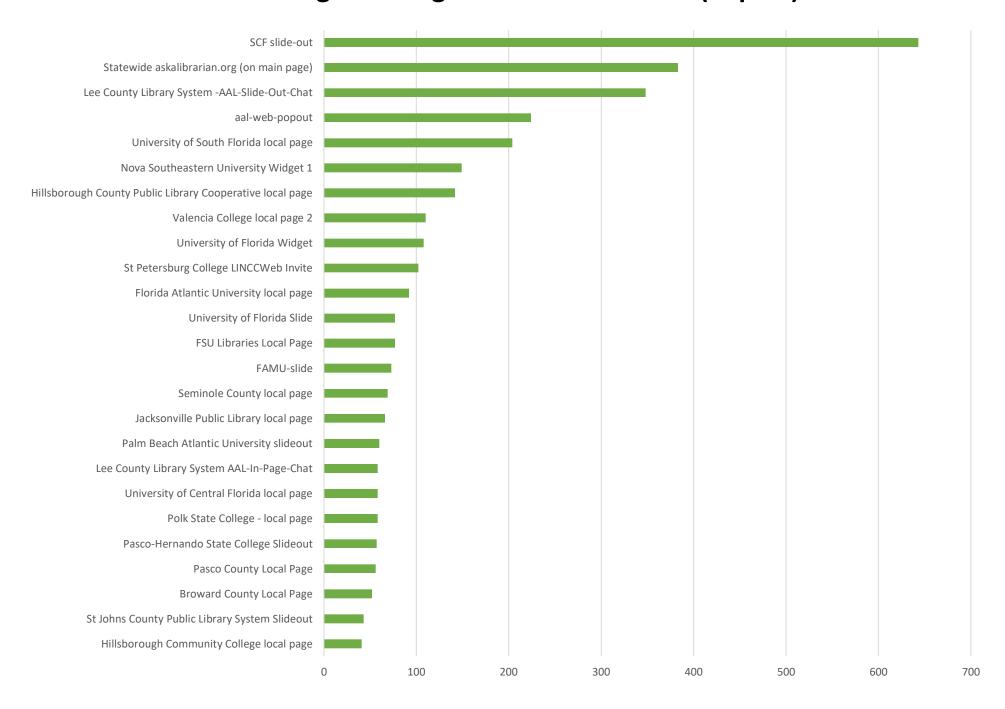

**October 2019 Statistics** 

| Question Type |      |
|---------------|------|
| SMS           | 435  |
| Chat          | 4365 |
| FAQ Views     | 196  |
| Email         | 1451 |
| Total         | 6447 |

#### **Total Transactions by Entry Point**



## What's the Breakdown of Questions by Source?



### What Devices are Patrons Using to Ask Questions?



## SMS



#### **Total SMS by Library**



# Chat



### What Percent of Chats Were Answered/Missed?



## Which Departments Answered Chats (by type)?



#### Which Department Answered Chats (by local library)?



#### Which Widgets Brought in the Most Chats (Top 25)?



# **Email**



#### **Total Emails by Library**



## **Top 25 FAQ Search Terms (Queries)**

| license      | 23 | stolen  |
|--------------|----|---------|
| florida      | 11 | miami   |
| library      | 9  | drivers |
| car          | 8  | card    |
| state        | 7  | open    |
| tag          | 6  | need    |
| board        | 6  | tax     |
| registration | 5  | form    |
| title        | 4  | college |
| online       | 4  | agency  |
| want         | 4  | cost    |
| system       | 4  | dade    |
| reported     | 4  |         |
|              |    |         |