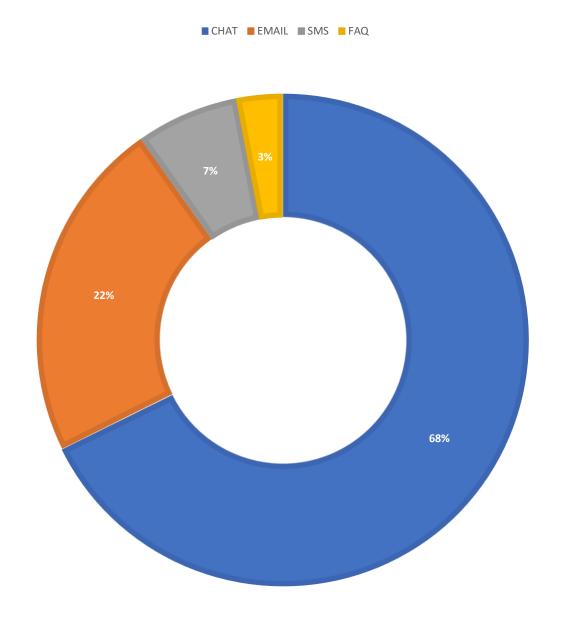

**October 2019 Statistics** 

| Question Type |      |
|---------------|------|
| SMS           | 435  |
| Chat          | 4365 |
| FAQ Views     | 196  |
| Email         | 1451 |
| Total         | 6447 |

#### **Total Transactions by Entry Point**



## What's the Breakdown of Questions by Source?



### What Devices are Patrons Using to Ask Questions?



## SMS



#### **Total SMS by Library**



# Chat



### What Percent of Chats Were Answered/Missed?



## Which Departments Answered Chats (by type)?



#### Which Department Answered Chats (by local library)?



#### Which Widgets Brought in the Most Chats (Top 25)?



# **Email**



#### **Total Emails by Library**



## **Top 25 FAQ Search Terms (Queries)**

| license      | 23 | stolen  |
|--------------|----|---------|
| florida      | 11 | miami   |
| library      | 9  | drivers |
| car          | 8  | card    |
| state        | 7  | open    |
| tag          | 6  | need    |
| board        | 6  | tax     |
| registration | 5  | form    |
| title        | 4  | college |
| online       | 4  | agency  |
| want         | 4  | cos