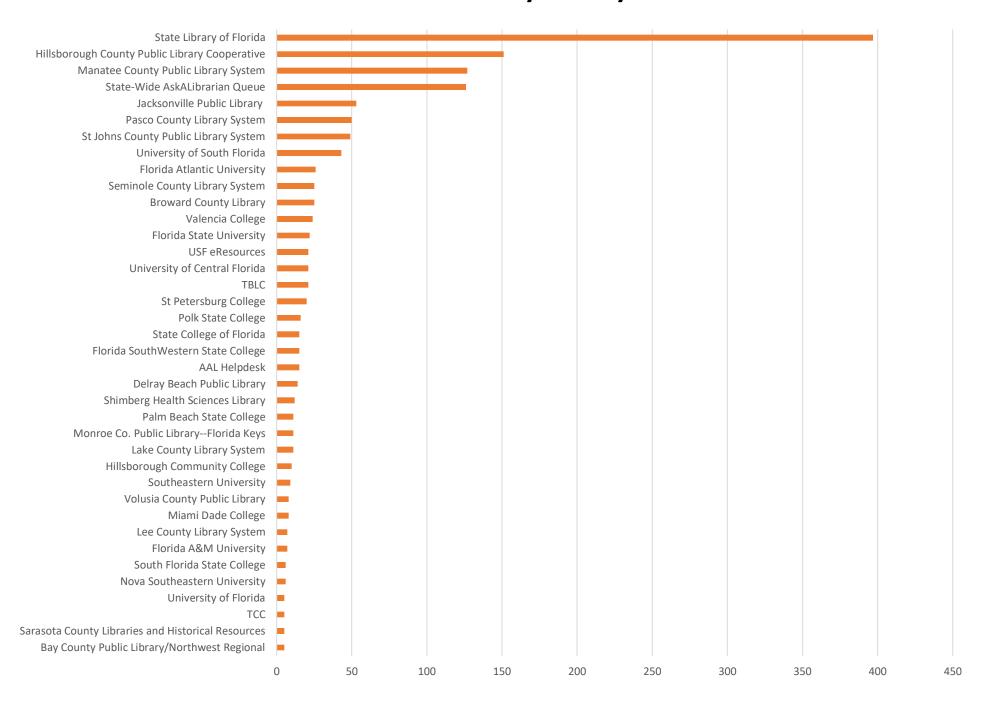

**October 2019 Statistics** 

| Question Type |      |
|---------------|------|
| SMS           | 435  |
| Chat          | 4365 |
| FAQ Views     | 196  |
| Email         | 1451 |
| Total         | 6447 |

#### **Total Transactions by Entry Point**



## What's the Breakdown of Questions by Source?



### What Devices are Patrons Using to Ask Questions?



## SMS



#### **Total SMS by Library**



# Chat



### What Percent of Chats Were Answered/Missed?



## Which Departments Answered Chats (by type)?



#### Which Department Answered Chats (by local library)?



#### Which Widgets Brought in the Most Chats (Top 25)?



# **Email**



#### **Total Emails by Library**



## **Top 25 FAQ Search Terms (Queries)**

| license      | 23 | stolen  |
|--------------|----|---------|
| florida      | 11 | miami   |
| library      | 9  | drivers |
| car          | 8  | card    |
| state        | 7  | open    |
| tag          | 6  | need    |
| board        | 6  | tax     |
| registration | 5  | form    |
| title        | 4  | college |
| online       | 4  | agency  |
| want         | 4  | cost    |
| system       | 4  | dade    |
| reported     | 4  |         |
|              |    |         |