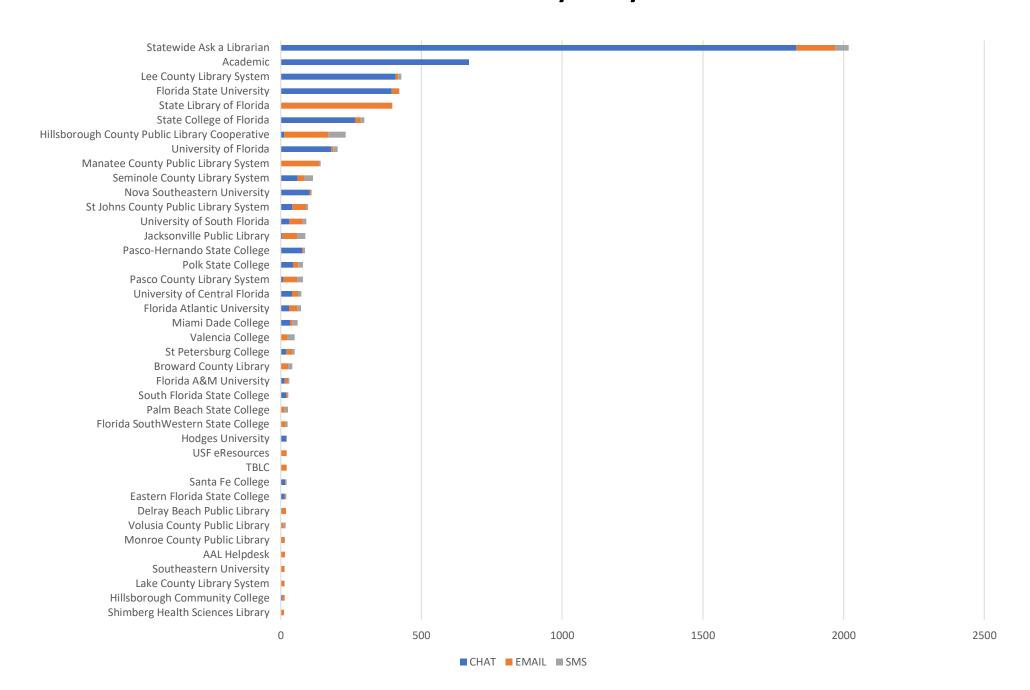

**October 2019 Statistics** 

| Question Type |      |
|---------------|------|
| SMS           | 435  |
| Chat          | 4365 |
| FAQ Views     | 196  |
| Email         | 1451 |
| Total         | 6447 |

#### **Total Transactions by Entry Point**



## What's the Breakdown of Questions by Source?



### What Devices are Patrons Using to Ask Questions?



## SMS



#### **Total SMS by Library**



# Chat



### What Percent of Chats Were Answered/Missed?



## Which Departments Answered Chats (by type)?



#### Which Department Answered Chats (by local library)?



#### Which Widgets Brought in the Most Chats (Top 25)?



# **Email**



#### **Total Emails by Library**



## **Top 25 FAQ Search Terms (Queries)**

| license      | 23 | stolen  |
|--------------|----|---------|
| florida      | 11 | miami   |
| library      | 9  | drivers |
| car          | 8  | card    |
| state        | 7  | open    |
| tag          | 6  | need    |
| board        | 6  | tax     |
| registration | 5  | form    |
| title        | 4  | college |
| onli