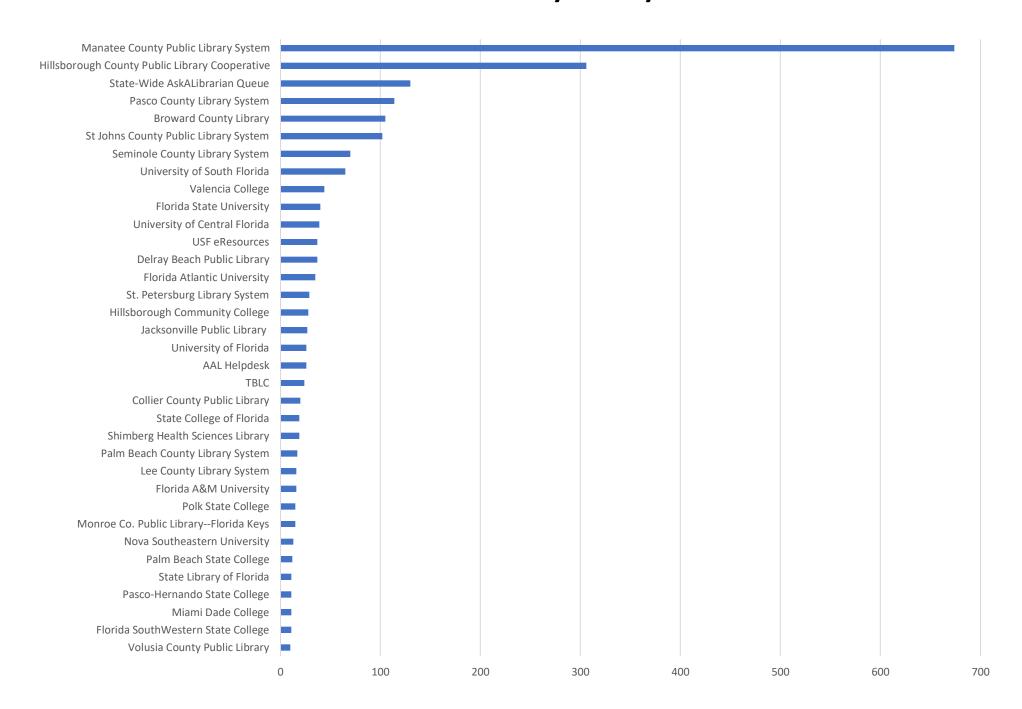

**May 2020 Statistics** 

| Question Type |        |
|---------------|--------|
| SMS           | 786    |
| Chat          | 7,026  |
| FAQ Views     | 117    |
| Email         | 2,291  |
| Total         | 10,220 |

### **Total Transactions by Entry Point**



# What's the Breakdown of Questions by Source?



# What Devices are Patrons Using to Ask Questions?



25%

52%

# SMS

### **Total SMS by Library**



# Chat



# What Percent of Chats Were Answered/Missed?



# Which Departments Answered Chats (by type)?



### Which Department Answered Chats (by local library)?



### Which Widgets Brought in the Most Chats (Top 25)?



# **Email**



### **Total Emails by Library**



# **Top 25 FAQ Search Terms (Queries)**

| library      | 21 |  |
|--------------|----|--|
| books        | 14 |  |
| book         | 13 |  |
| find         | 7  |  |
| download     | 7  |  |
| open         | 7  |  |
| kindle       | 7  |  |
| county       | 6  |  |
| libraries    | 5  |  |
| will         | 5  |  |
| interlibrary | 4  |  |
| return       | 4  |  |
| loan         | 4  |  |
|              |    |  |

| number | 4 |
|--------|---|
| out    | 4 |
| ebook  | 4 |
| closed | 4 |
| phone  | 4 |
| being  | 4 |
| pick   | 3 |
| reopen | 3 |
| access | 3 |
| due    | 3 |
| branch | 3 |
| cloud  | 3 |
|        |   |