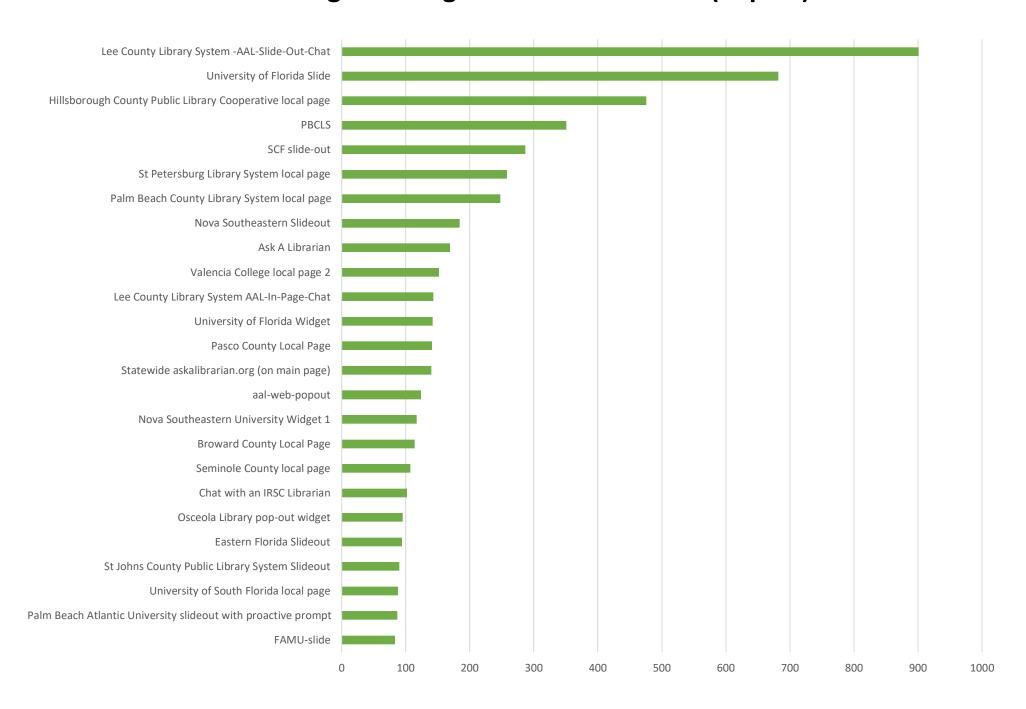

**May 2020 Statistics** 

| Question Type |        |
|---------------|--------|
| SMS           | 786    |
| Chat          | 7,026  |
| FAQ Views     | 117    |
| Email         | 2,291  |
| Total         | 10,220 |

### **Total Transactions by Entry Point**



# What's the Breakdown of Questions by Source?



# What Devices are Patrons Using to Ask Questions?



25%

52%

# SMS

### **Total SMS by Library**



# Chat



# What Percent of Chats Were Answered/Missed?



# Which Departments Answered Chats (by type)?



### Which Department Answered Chats (by local library)?



### Which Widgets Brought in the Most Chats (Top 25)?



# **Email**



### **Total Emails by Library**



# **Top 25 FAQ Search Terms (Queries)**

| library      | 21 |  |
|--------------|----|--|
| books        | 14 |  |
| book         | 13 |  |
| find         | 7  |  |
| download     | 7  |  |
| open         | 7  |  |
| kindle       | 7  |  |
| county       | 6  |  |
| libraries    | 5  |  |
| will         | 5  |  |
| interlibrary | 4  |  |
| return       | 4  |  |
| loan         | 4  |  |
|              |    |  |

| number | 4 |
|--------|---|
| out    | 4 |
| ebook  | 4 |
| closed | 4 |
| phone  | 4 |
| being  | 4 |
| pick   | 3 |
| reopen | 3 |
| access | 3 |
| due    | 3 |
| branch | 3 |
| cloud  | 3 |
|        |   |