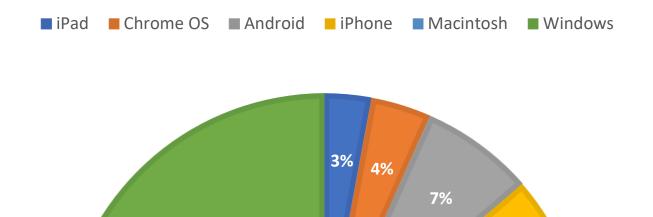

**May 2020 Statistics** 

| Question Type |        |
|---------------|--------|
| SMS           | 786    |
| Chat          | 7,026  |
| FAQ Views     | 117    |
| Email         | 2,291  |
| Total         | 10,220 |

### **Total Transactions by Entry Point**



# What's the Breakdown of Questions by Source?



# What Devices are Patrons Using to Ask Questions?



25%

52%

# SMS

### **Total SMS by Library**



# Chat



# What Percent of Chats Were Answered/Missed?



# Which Departments Answered Chats (by type)?



### Which Department Answered Chats (by local library)?



### Which Widgets Brought in the Most Chats (Top 25)?



# **Email**



### **Total Emails by Library**



# **Top 25 FAQ Search Terms (Queries)**

| library      | 21 |  |
|--------------|----|--|
| books        | 14 |  |
| book         | 13 |  |
| find         | 7  |  |
| download     | 7  |  |
| open         | 7  |  |
| kindle       | 7  |  |
| county       | 6  |  |
| libraries    | 5  |  |
| will         | 5  |  |
| interlibrary | 4  |  |
| return       | 4  |  |
| loan         | 4  |  |
|              |    |  |

| number | 4 |
|--------|---|
| out    | 4 |
| ebook  | 4