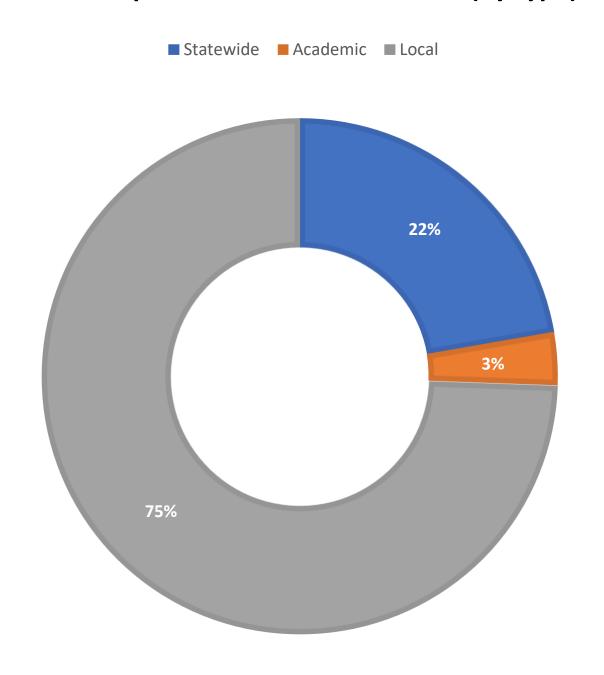

**May 2020 Statistics** 

| Question Type |        |
|---------------|--------|
| SMS           | 786    |
| Chat          | 7,026  |
| FAQ Views     | 117    |
| Email         | 2,291  |
| Total         | 10,220 |

### **Total Transactions by Entry Point**



# What's the Breakdown of Questions by Source?



# What Devices are Patrons Using to Ask Questions?



25%

52%

# SMS

### **Total SMS by Library**



# Chat



# What Percent of Chats Were Answered/Missed?



# Which Departments Answered Chats (by type)?



### Which Department Answered Chats (by local library)?



### Which Widgets Brought in the Most Chats (Top 25)?



# **Email**



### **Total Emails by Library**



# **Top 25 FAQ Search Terms (Queries)**

| library      | 21 |  |
|--------------|----|--|
| books        | 14 |  |
| book         | 13 |  |
| find         | 7  |  |
| download     | 7  |  |
| open         | 7  |  |
| kindle       | 7  |  |
| county       | 6  |  |
| libraries    | 5  |  |
| will         | 5  |  |
| interlibrary | 4  |  |
| return       | 4  |  |
| loan         | 4  |  |
|              |    |  |

| number | 4 |
|--------|---|
| out    | 4 |
| ebook  | 4 |
| closed | 4 |
| phone  | 4 |
| being  | 4 |
| pick   | 3 |
| reopen | 3 |
| access | 3 |
| due    | 3 |
| branch | 3 |
| cloud  | 3 |
|        |   |