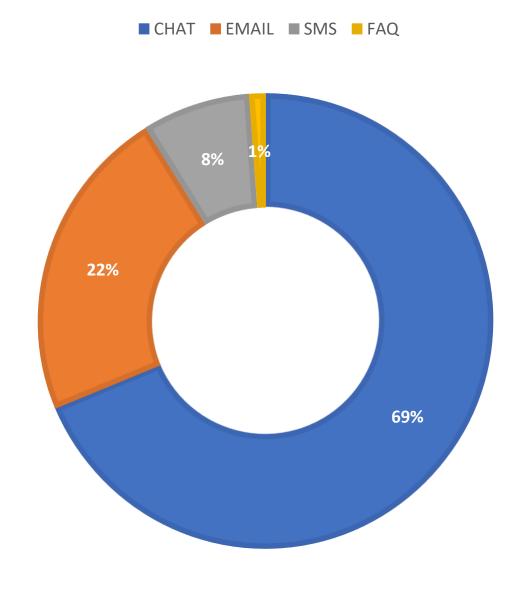

**May 2020 Statistics** 

| Question Type |        |
|---------------|--------|
| SMS           | 786    |
| Chat          | 7,026  |
| FAQ Views     | 117    |
| Email         | 2,291  |
| Total         | 10,220 |

### **Total Transactions by Entry Point**



# What's the Breakdown of Questions by Source?



# What Devices are Patrons Using to Ask Questions?



25%

52%

# SMS

### **Total SMS by Library**



# Chat



# What Percent of Chats Were Answered/Missed?



# Which Departments Answered Chats (by type)?



### Which Department Answered Chats (by local library)?



### Which Widgets Brought in the Most Chats (Top 25)?



# **Email**



### **Total Emails by Library**



# **Top 25 FAQ Search Terms (Queries)**

| library      | 21 |  |
|--------------|----|--|
| books        | 14 |  |
| book         | 13 |  |
| find         | 7  |  |
| download     | 7  |  |
| open         | 7  |  |
| kindle       | 7  |  |
| county       | 6  |  |
| libraries    | 5  |  |
| will         | 5  |  |
| interlibrary | 4  |  |
| return       | 4  |  |
| loan         | 4  |  |
|              |    |  |

| nu