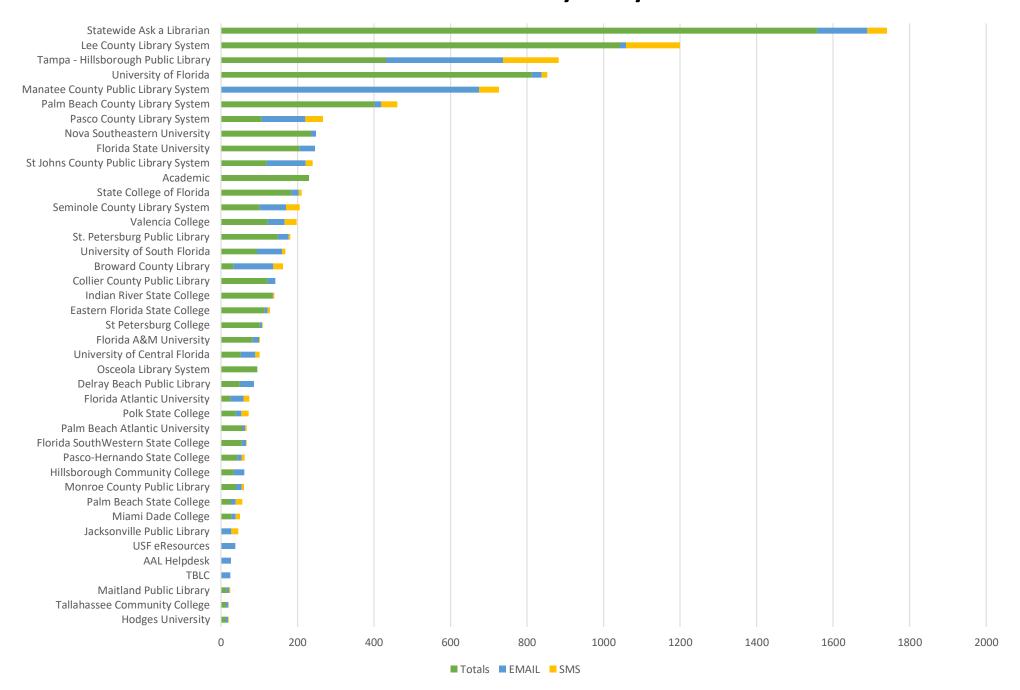

**May 2020 Statistics** 

| Question Type |        |
|---------------|--------|
| SMS           | 786    |
| Chat          | 7,026  |
| FAQ Views     | 117    |
| Email         | 2,291  |
| Total         | 10,220 |

### **Total Transactions by Entry Point**



# What's the Breakdown of Questions by Source?



# What Devices are Patrons Using to Ask Questions?



25%

52%

# SMS

### **Total SMS by Library**



# Chat



# What Percent of Chats Were Answered/Missed?



# Which Departments Answered Chats (by type)?



### Which Department Answered Chats (by local library)?



### Which Widgets Brought in the Most Chats (Top 25)?



# **Email**



### **Total Emails by Library**



# **Top 25 FAQ Search Terms (Queries)**

| library      | 21 |  |
|--------------|----|--|
| books        | 14 |  |
| book         | 13 |  |
| find         | 7  |  |
| download     | 7  |  |
| open         | 7  |  |
| kindle       | 7  |  |
| county       | 6  |  |
| libraries    | 5  |  |
| will         | 5  |  |
| interlibrary | 4  |  |
| return       | 4  |  |
| loa