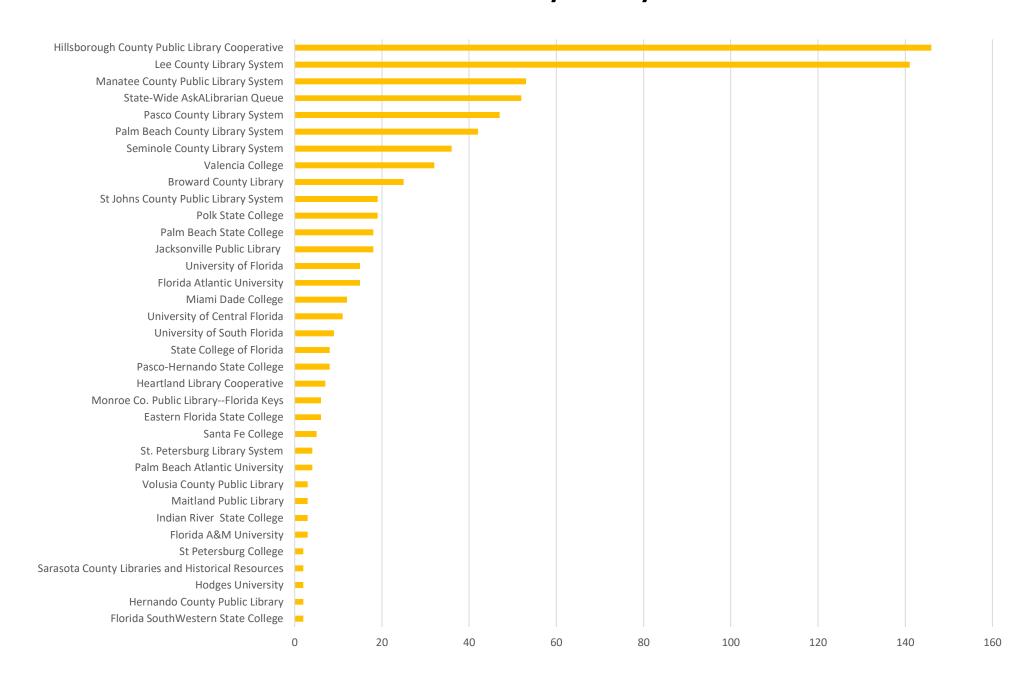

**May 2020 Statistics** 

| Question Type |        |
|---------------|--------|
| SMS           | 786    |
| Chat          | 7,026  |
| FAQ Views     | 117    |
| Email         | 2,291  |
| Total         | 10,220 |

### **Total Transactions by Entry Point**



# What's the Breakdown of Questions by Source?



# What Devices are Patrons Using to Ask Questions?



25%

52%

# SMS

### **Total SMS by Library**



# Chat



# What Percent of Chats Were Answered/Missed?



# Which Departments Answered Chats (by type)?



### Which Department Answered Chats (by local library)?



### Which Widgets Brought in the Most Chats (Top 25)?



# **Email**



### **Total Emails by Library**



# **Top 25 FAQ Search Terms (Queries)**

| library      | 21 |  |
|--------------|----|--|
| books        | 14 |  |
| book         | 13 |  |
| find         | 7  |  |
| download     | 7  |  |
| open         | 7  |  |
| kindle       | 7  |  |
| county       | 6  |  |
| libraries    | 5  |  |
| will         | 5  |  |
| interlibrary | 4  |  |
| return       | 4  |  |
| loan         | 4  |  |
|              |    |  |

| number | 4 |
|--------|---|
| out    | 4 |
| ebook  | 4 |
| closed | 4 |
| phone  | 4 |
| being  | 4 |
|