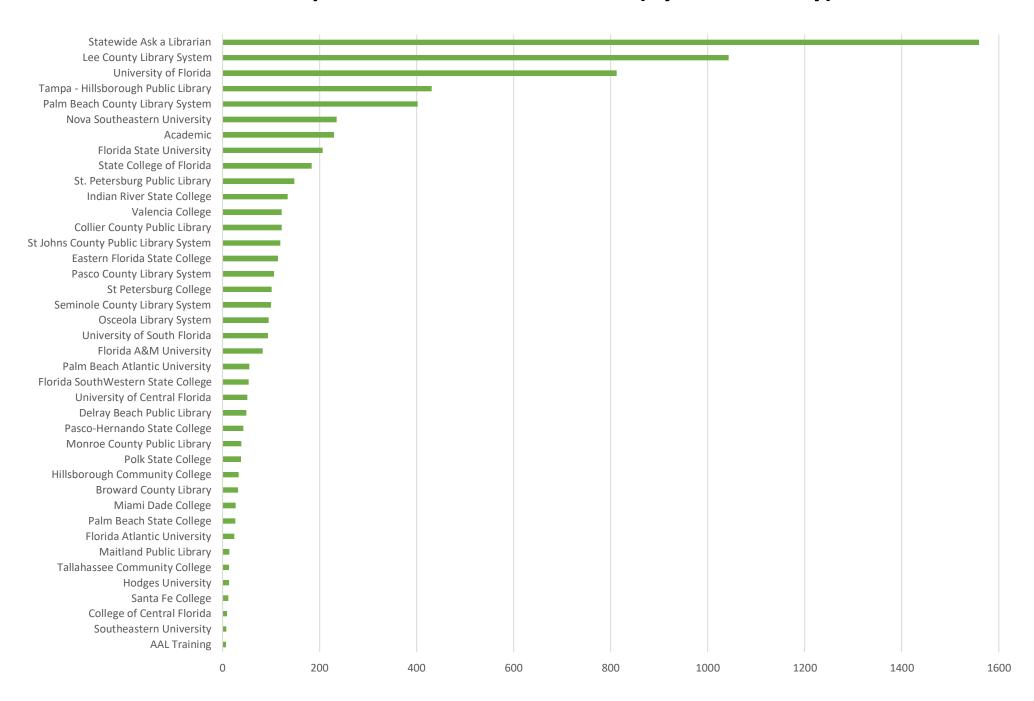

**May 2020 Statistics** 

| Question Type |        |
|---------------|--------|
| SMS           | 786    |
| Chat          | 7,026  |
| FAQ Views     | 117    |
| Email         | 2,291  |
| Total         | 10,220 |

### **Total Transactions by Entry Point**



# What's the Breakdown of Questions by Source?



# What Devices are Patrons Using to Ask Questions?



25%

52%

# SMS

### **Total SMS by Library**



# Chat



# What Percent of Chats Were Answered/Missed?



# Which Departments Answered Chats (by type)?



### Which Department Answered Chats (by local library)?



### Which Widgets Brought in the Most Chats (Top 25)?



# **Email**



### **Total Emails by Library**



# **Top 25 FAQ Search Terms (Queries)**

| library      | 21 |  |
|--------------|----|--|
| books        | 14 |  |
| book         | 13 |  |
| find         | 7  |  |
| download     | 7  |  |
| open         | 7  |  |
| kindle       | 7  |  |
| county       | 6  |  |
| libraries    | 5  |  |
| will         | 5  |  |
| interlibrary | 4  |  |
| return       | 4  |  |
| loan         | 4  |  |
|              |    |  |

| number | 4 |
|--------|---|
| out    | 4 |
| ebook  | 4 |
| closed | 4 |
| phone  | 4 |
| being  | 4 |
| pick   | 3 |
| reopen | 3 |
| access | 3 |
| due    | 3 |
| branch | 3 |
| cloud  | 3 |
|        |   |