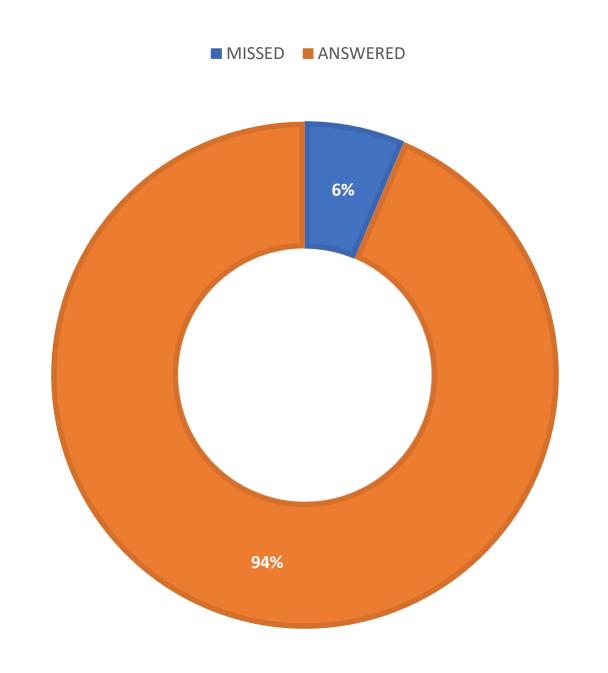

**May 2020 Statistics** 

| Question Type |        |
|---------------|--------|
| SMS           | 786    |
| Chat          | 7,026  |
| FAQ Views     | 117    |
| Email         | 2,291  |
| Total         | 10,220 |

### **Total Transactions by Entry Point**



# What's the Breakdown of Questions by Source?



# What Devices are Patrons Using to Ask Questions?



25%

52%

# SMS

### **Total SMS by Library**



# Chat



# What Percent of Chats Were Answered/Missed?



# Which Departments Answered Chats (by type)?



### Which Department Answered Chats (by local library)?



### Which Widgets Brought in the Most Chats (Top 25)?



# **Email**



### **Total Emails by Library**



# **Top 25 FAQ Search Terms (Queries)**

| library      | 21 |  |
|--------------|----|--|
| books        | 14 |  |
| book         | 13 |  |
| find         | 7  |  |
| download     | 7  |  |
| open         | 7  |  |
| kindle       | 7  |  |
| county       | 6  |  |
| libraries    | 5  |  |
| will         | 5  |  |
| interlibrary | 4  |  |
| return       | 4  |  |
| loan         | 4  |  |
|              |    |  |

| number | 4 |
|--------|---|
| out    | 4 |
| ebook  | 4 |
| closed | 4 |
| phone  | 4 |
| being  | 4 |
| pick   | 3 |
| reopen | 3 |
| access | 3 |
| due    | 3 |
|