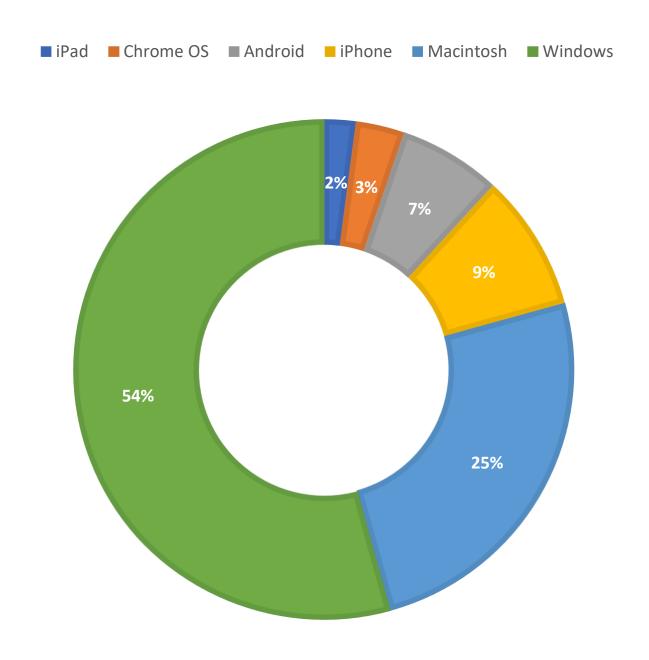

**June 2020 Statistics** 

| Question Type |      |
|---------------|------|
| SMS           | 659  |
| Chat          | 7067 |
| FAQ Views     | 84   |
| Email         | 2090 |
| Total         | 9900 |

# **Total Transactions by Entry Point**



# What's the Breakdown of Questions by Source?



# What Devices are Patrons Using to Ask Questions?



# SMS

### **Total SMS by Library**



# Chat



# What Percent of Chats Were Answered/Missed?



# Which Departments Answered Chats (by type)?



### Which Department Answered Chats (by local library)?



### Which Widgets Brought in the Most Chats (Top 25)?



# **Email**



### **Total Emails by Library**



# **Top 25 FAQ Search Terms (Queries)**

card

journal

florida

dissertations

renew

library

robert

books

truxall

insurance

information

john

location

studies

know

patton

904

well

screen

resident

submit

change

address

next

need