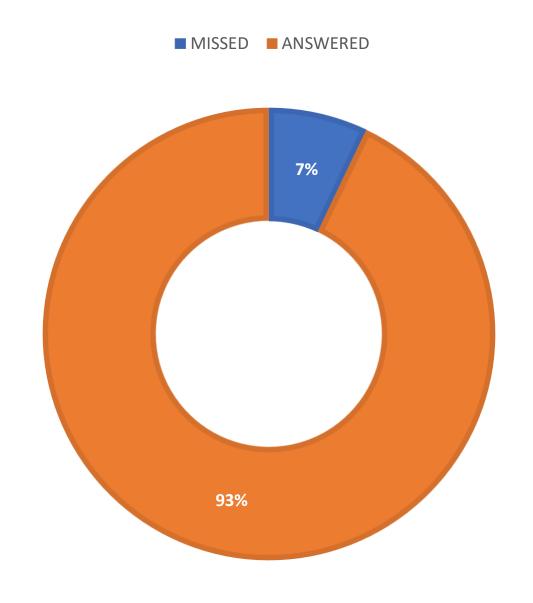

**June 2020 Statistics** 

| Question Type |      |
|---------------|------|
| SMS           | 659  |
| Chat          | 7067 |
| FAQ Views     | 84   |
| Email         | 2090 |
| Total         | 9900 |

# **Total Transactions by Entry Point**



# What's the Breakdown of Questions by Source?



# What Devices are Patrons Using to Ask Questions?



# SMS

### **Total SMS by Library**



# Chat



# What Percent of Chats Were Answered/Missed?



# Which Departments Answered Chats (by type)?



### Which Department Answered Chats (by local library)?



### Which Widgets Brought in the Most Chats (Top 25)?



# **Email**



### **Total Emails by Library**



# **Top 25 FAQ Search Terms (Queries)**

card

journal

florida

dissertations

renew

library

robert

books

truxall

insurance

information

john

location

studies

know

patton

904

well

screen

resident

submit

change

address

next

need