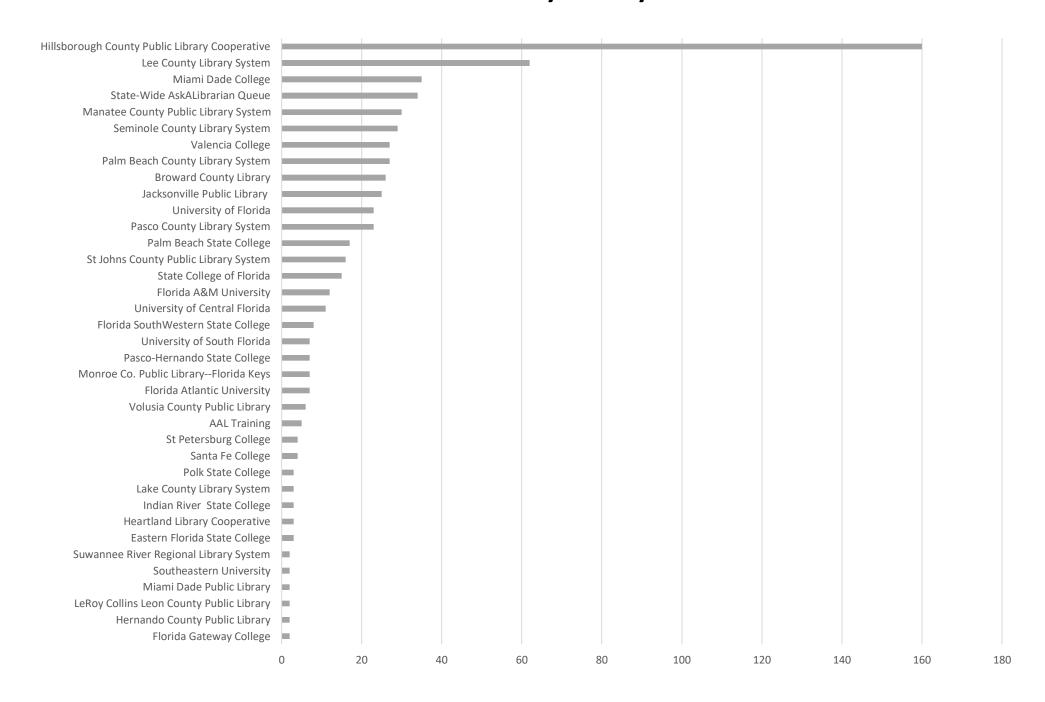

**June 2020 Statistics** 

| Question Type |      |
|---------------|------|
| SMS           | 659  |
| Chat          | 7067 |
| FAQ Views     | 84   |
| Email         | 2090 |
| Total         | 9900 |

# **Total Transactions by Entry Point**



# What's the Breakdown of Questions by Source?



# What Devices are Patrons Using to Ask Questions?



# SMS

### **Total SMS by Library**



# Chat



# What Percent of Chats Were Answered/Missed?



# Which Departments Answered Chats (by type)?



### Which Department Answered Chats (by local library)?



### Which Widgets Brought in the Most Chats (Top 25)?



# **Email**



### **Total Emails by Library**



# **Top 25 FAQ Search Terms (Queries)**

card

journal

florida

dissertations

renew

library

robert

books

truxall

insurance

information

john

location

studies

know

patton

904

well

screen

resident

submit

change

address

next

need