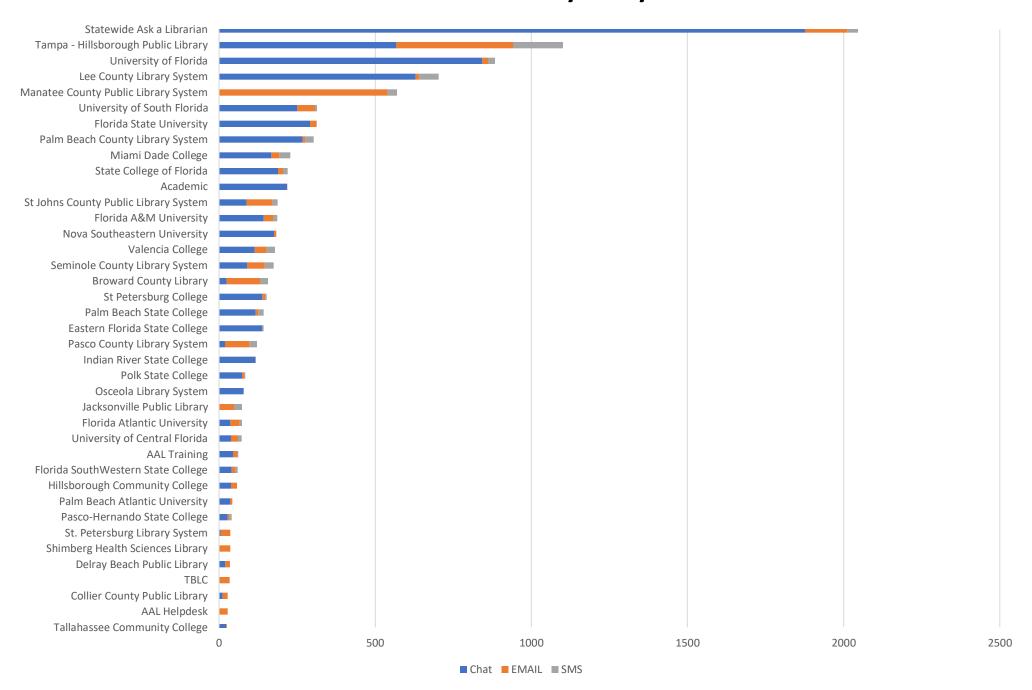

**June 2020 Statistics** 

| Question Type |      |
|---------------|------|
| SMS           | 659  |
| Chat          | 7067 |
| FAQ Views     | 84   |
| Email         | 2090 |
| Total         | 9900 |

# **Total Transactions by Entry Point**



# What's the Breakdown of Questions by Source?



# What Devices are Patrons Using to Ask Questions?



# SMS

### **Total SMS by Library**



# Chat



# What Percent of Chats Were Answered/Missed?



# Which Departments Answered Chats (by type)?



### Which Department Answered Chats (by local library)?



### Which Widgets Brought in the Most Chats (Top 25)?



# **Email**



### **Total Emails by Library**



# **Top 25 FAQ Search Terms (Queries)**

card

journal

florida

dissertations

renew

library

robert

books

truxall

insurance

information

john

location

studies

know

patton

904

well

screen

resident

submit

change

address

next

need