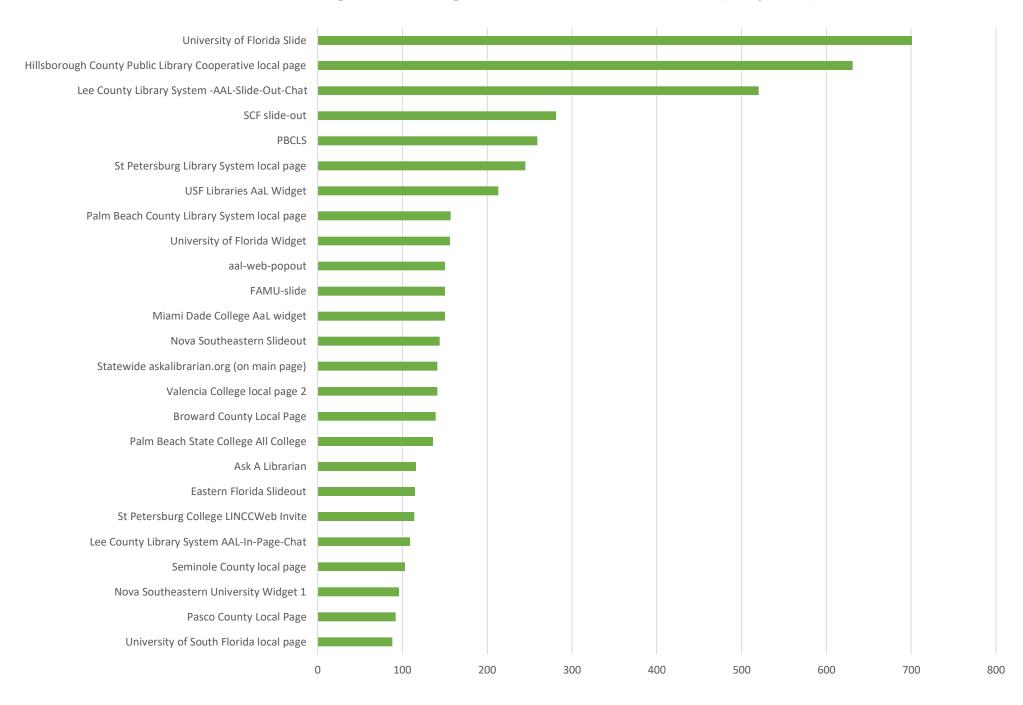

**June 2020 Statistics** 

| Question Type |      |
|---------------|------|
| SMS           | 659  |
| Chat          | 7067 |
| FAQ Views     | 84   |
| Email         | 2090 |
| Total         | 9900 |

# **Total Transactions by Entry Point**



# What's the Breakdown of Questions by Source?



# What Devices are Patrons Using to Ask Questions?



# SMS

### **Total SMS by Library**



# Chat



# What Percent of Chats Were Answered/Missed?



# Which Departments Answered Chats (by type)?



### Which Department Answered Chats (by local library)?



### Which Widgets Brought in the Most Chats (Top 25)?



# **Email**



### **Total Emails by Library**



# **Top 25 FAQ Search Terms (Queries)**

card

journal

florida

dissertations

renew

library

robert

books

truxall

insurance

information

john

location

studies

know

patton

904

well

screen

resident

submit

change

address

next

need