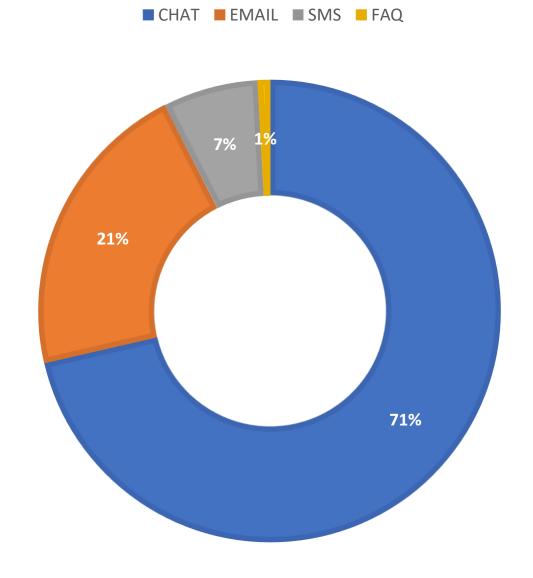

# What's the Breakdown of Questions by Source?

**June 2020 Statistics** 

| Question Type |      |
|---------------|------|
| SMS           | 659  |
| Chat          | 7067 |
| FAQ Views     | 84   |
| Email         | 2090 |
| Total         | 9900 |