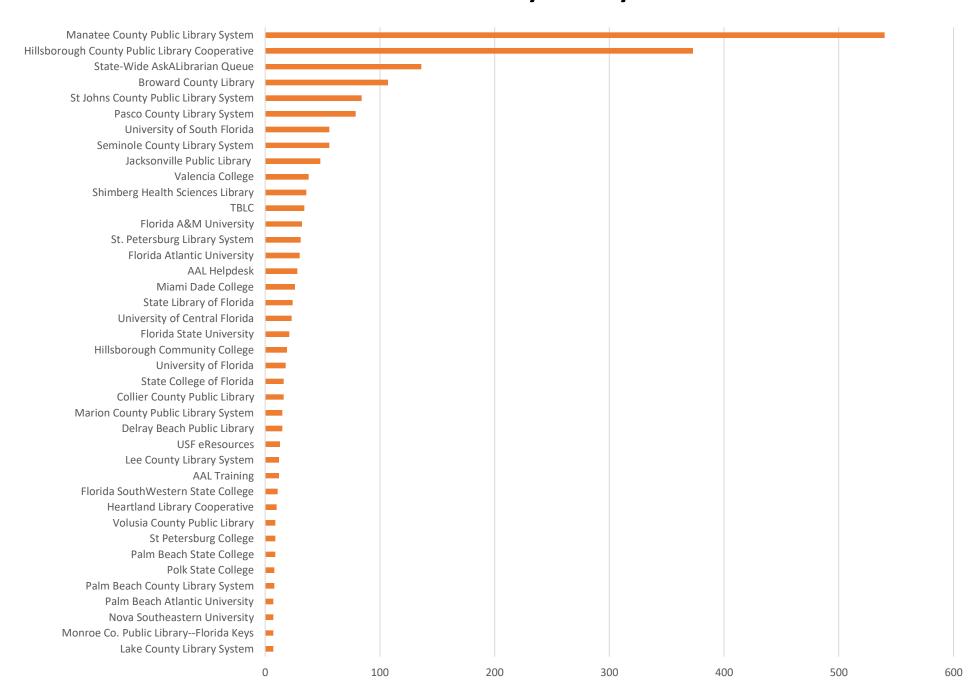

**June 2020 Statistics** 

| Question Type |      |
|---------------|------|
| SMS           | 659  |
| Chat          | 7067 |
| FAQ Views     | 84   |
| Email         | 2090 |
| Total         | 9900 |

# **Total Transactions by Entry Point**



# What's the Breakdown of Questions by Source?



# What Devices are Patrons Using to Ask Questions?



# SMS

### **Total SMS by Library**



# Chat



# What Percent of Chats Were Answered/Missed?



# Which Departments Answered Chats (by type)?



### Which Department Answered Chats (by local library)?



### Which Widgets Brought in the Most Chats (Top 25)?



# **Email**



### **Total Emails by Library**



# **Top 25 FAQ Search Terms (Queries)**

card

journal

florida

dissertations

renew

library

robert

books

truxall

insurance

information

john

location

studies

know

patton

904

well

screen

resident

submit

change

address

next

need