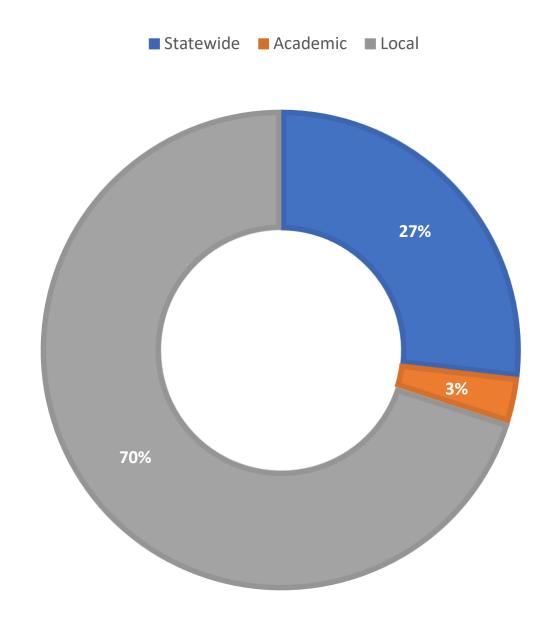

**June 2020 Statistics** 

| Question Type |      |
|---------------|------|
| SMS           | 659  |
| Chat          | 7067 |
| FAQ Views     | 84   |
| Email         | 2090 |
| Total         | 9900 |

# **Total Transactions by Entry Point**



# What's the Breakdown of Questions by Source?



# What Devices are Patrons Using to Ask Questions?



# SMS

### **Total SMS by Library**



# Chat



# What Percent of Chats Were Answered/Missed?



# Which Departments Answered Chats (by type)?



### Which Department Answered Chats (by local library)?



### Which Widgets Brought in the Most Chats (Top 25)?



# **Email**



### **Total Emails by Library**



# **Top 25 FAQ Search Terms (Queries)**

card

journal

florida

dissertations

renew

library

robert

books

truxall

insurance

information

john

location

studies

know

patton

904

well

screen

resident

submit

change

address

next

need