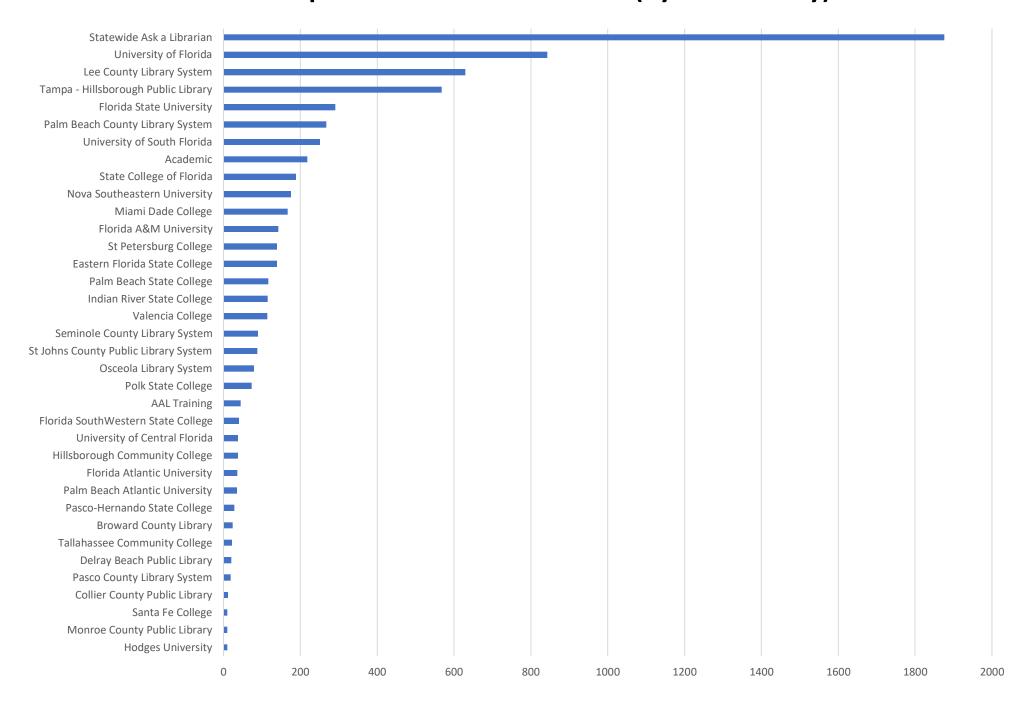

**June 2020 Statistics** 

| Question Type |      |
|---------------|------|
| SMS           | 659  |
| Chat          | 7067 |
| FAQ Views     | 84   |
| Email         | 2090 |
| Total         | 9900 |

# **Total Transactions by Entry Point**



# What's the Breakdown of Questions by Source?



# What Devices are Patrons Using to Ask Questions?



# SMS

### **Total SMS by Library**



# Chat



# What Percent of Chats Were Answered/Missed?



# Which Departments Answered Chats (by type)?



### Which Department Answered Chats (by local library)?



### Which Widgets Brought in the Most Chats (Top 25)?



# **Email**



### **Total Emails by Library**



# **Top 25 FAQ Search Terms (Queries)**

card

journal

florida

dissertations

renew

library

robert

books

truxall

insurance

information

john

location

studies

know

patton

904

well

screen

resident

submit

change

address

next

need