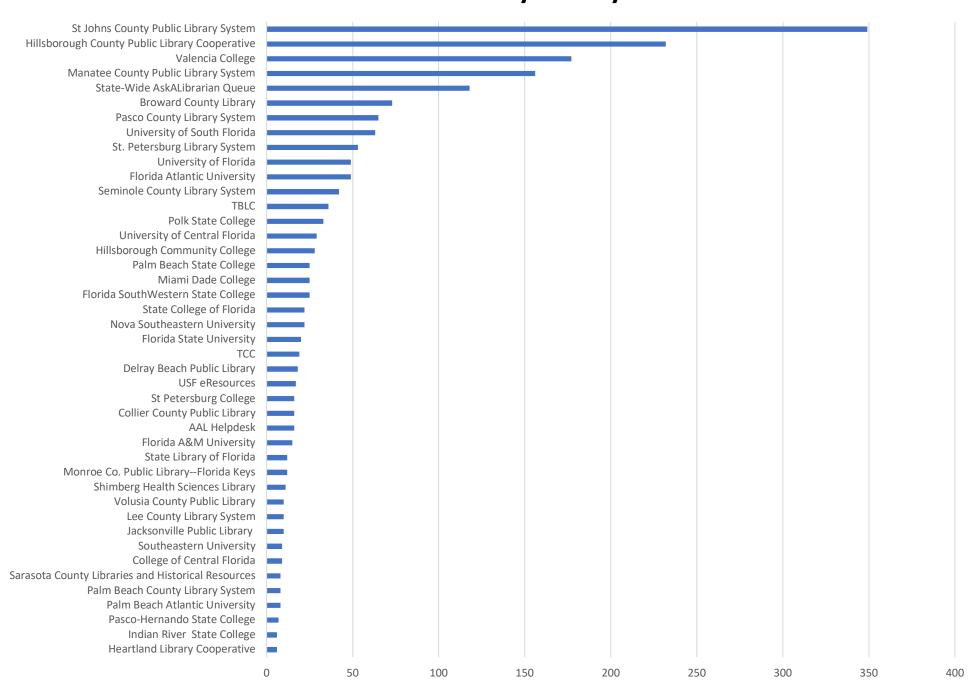

**October 2020 Statistics** 

| Question Type |        |
|---------------|--------|
| SMS           | 674    |
| Chat          | 9,562  |
| FAQ Views     | 63     |
| Email         | 1,992  |
| Total         | 12,291 |

### **Total Transactions by Entry Point**



# What's the Breakdown of Questions by Source?



## What Devices are Patrons Using to Ask Questions?



# SMS

### **Total SMS by Library**



# Chat



# What Percent of Chats Were Answered/Missed?





# Which Departments Answered Chats (by type)?



### Which Department Answered Chats (by local library)?



### Which Widgets Brought in the Most Chats (Top 25)?



# Email



### **Total Emails by Library**



# **Top 25 FAQ Search Terms (Queries)**

| library | 11 |
|---------|----|
| pin     | 6  |
| help    | 5  |
| number  | 5  |
| book    | 5  |
| need    | 4  |
| request | 4  |
| card    | 4  |
| find    | 4  |
| working | 3  |
| source  | 3  |
| setup   | 3  |
| account | 3  |
|         |    |

| resolution | 2 |
|------------|---|
| database   | 2 |
| joan       | 2 |
| harlo      | 2 |
| access     | 2 |
| would      | 2 |
| address    | 2 |
| borrower   | 2 |
| drop       | 2 |
| off        | 2 |
| image      | 2 |
| seminole   | 2 |
|            |   |