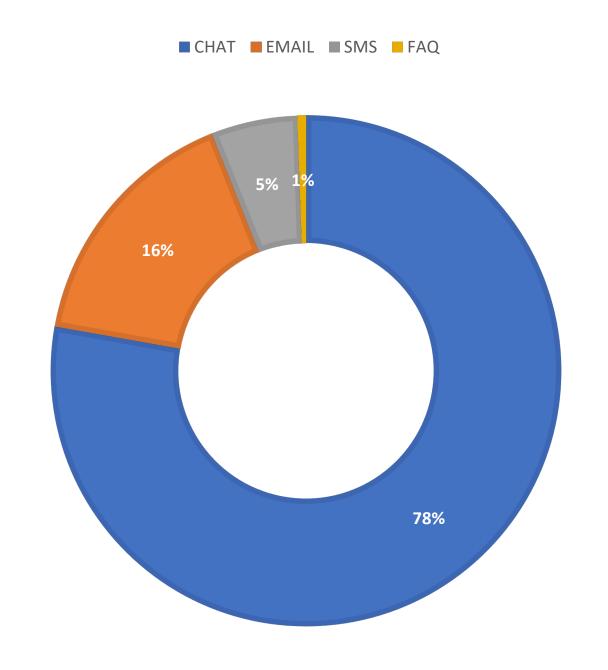

**October 2020 Statistics** 

| Question Type |        |
|---------------|--------|
| SMS           | 674    |
| Chat          | 9,562  |
| FAQ Views     | 63     |
| Email         | 1,992  |
| Total         | 12,291 |

### **Total Transactions by Entry Point**



# What's the Breakdown of Questions by Source?



## What Devices are Patrons Using to Ask Questions?



# SMS

### **Total SMS by Library**



# Chat



# What Percent of Chats Were Answered/Missed?





# Which Departments Answered Chats (by type)?



### Which Department Answered Chats (by local library)?



### Which Widgets Brought in the Most Chats (Top 25)?



# Email



### **Total Emails by Library**



# **Top 25 FAQ Search Terms (Queries)**

| library | 11 |
|---------|----|
| pin     | 6  |
| help    | 5  |
| number  | 5  |
| book    | 5  |
| need    | 4  |
| request | 4  |
| card    | 4  |
| find    | 4  |
| working | 3  |
| source  | 3  |
| setup   | 3  |
| account | 3  |
|         |    |

| resolution | 2 |
|------------|---|
| database   | 2 |
| joan       | 2 |
| harlo      | 2 |
| access     | 2 |
| would      | 2 |
|