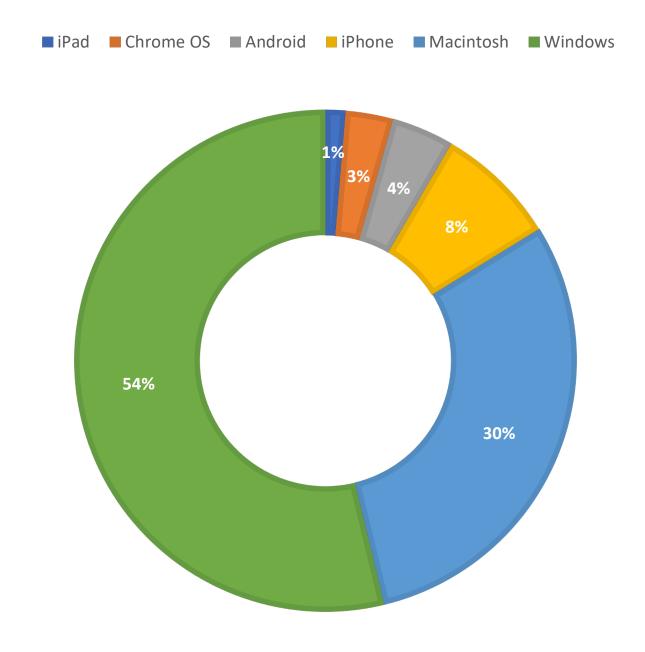

**October 2020 Statistics** 

| Question Type |        |
|---------------|--------|
| SMS           | 674    |
| Chat          | 9,562  |
| FAQ Views     | 63     |
| Email         | 1,992  |
| Total         | 12,291 |

### **Total Transactions by Entry Point**



# What's the Breakdown of Questions by Source?



## What Devices are Patrons Using to Ask Questions?



# SMS

### **Total SMS by Library**



# Chat



# What Percent of Chats Were Answered/Missed?





# Which Departments Answered Chats (by type)?



### Which Department Answered Chats (by local library)?



### Which Widgets Brought in the Most Chats (Top 25)?



# Email



### **Total Emails by Library**



# **Top 25 FAQ Search Terms (Queries)**

| library | 11 |
|---------|----|
| pin     | 6  |
| help    | 5  |
| number  | 5  |
| book    | 5  |
| need    | 4  |
| request | 4  |
| card    | 4  |
| find    | 4  |
| working | 3  |
| source  | 3  |
| setup   | 3  |
| account | 3  |
|         |    |

| resolution | 2 |
|------------|---|
| database   | 2 |
| joan       | 2 |
| harlo      | 2 |
| access     | 2 |
| would      | 2 |
| address    | 2 |
| borrower   | 2 |
| drop       | 2 |