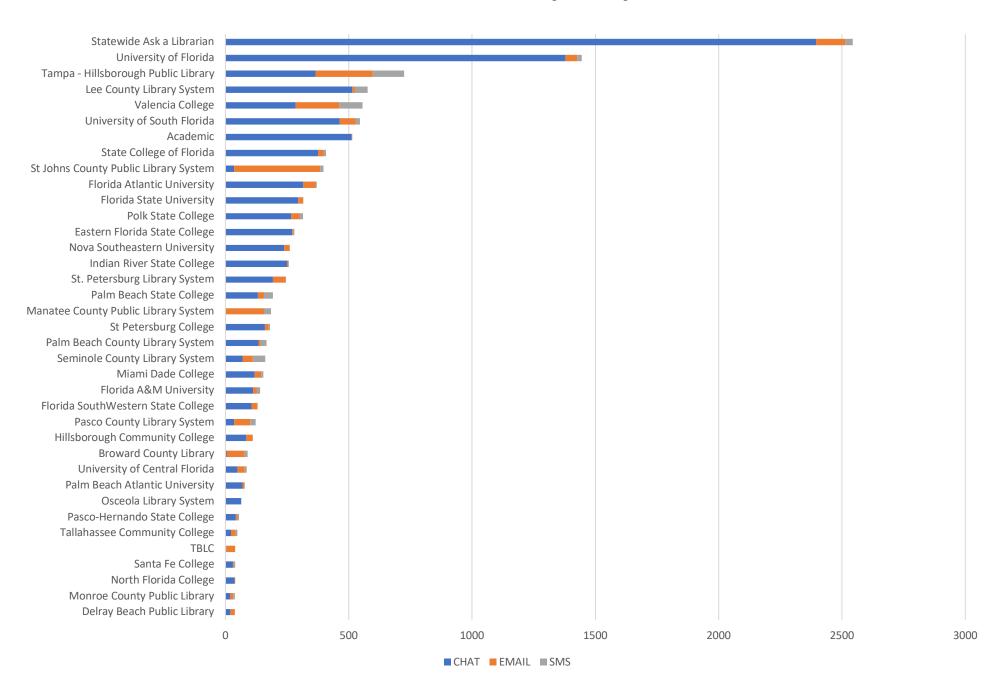

**October 2020 Statistics** 

| Question Type |        |
|---------------|--------|
| SMS           | 674    |
| Chat          | 9,562  |
| FAQ Views     | 63     |
| Email         | 1,992  |
| Total         | 12,291 |

### **Total Transactions by Entry Point**



# What's the Breakdown of Questions by Source?



## What Devices are Patrons Using to Ask Questions?



# SMS

### **Total SMS by Library**



# Chat



# What Percent of Chats Were Answered/Missed?





# Which Departments Answered Chats (by type)?



### Which Department Answered Chats (by local library)?



### Which Widgets Brought in the Most Chats (Top 25)?



# Email



### **Total Emails by Library**



# **Top 25 FAQ Search Terms (Queries)**

| library | 11 |
|---------|----|
| pin     | 6  |
| help    | 5  |
| number  | 5  |
| book    | 5  |
| need    | 4  |
| request | 4  |
| card    | 4  |
| find    | 4  |
| working | 3  |
| source  | 3  |
| setup   | 3  |
| account | 3  |
|         |    |

| resolution | 2 |
|------------|---|
| database   | 2 |
| joan       | 2 |
| harlo