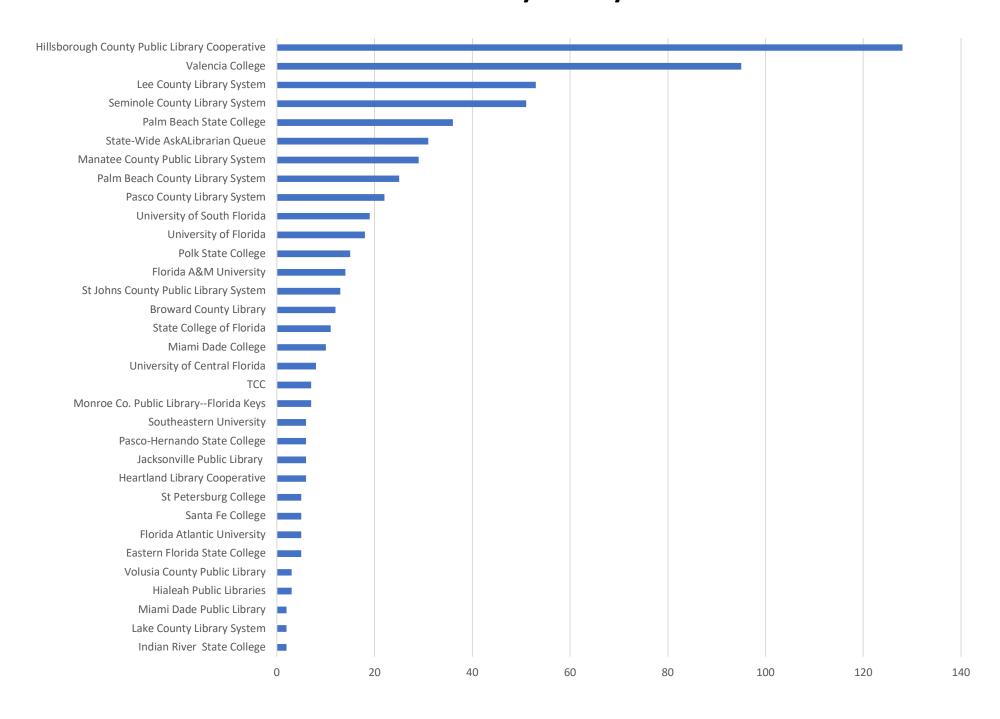

**October 2020 Statistics** 

| Question Type |        |
|---------------|--------|
| SMS           | 674    |
| Chat          | 9,562  |
| FAQ Views     | 63     |
| Email         | 1,992  |
| Total         | 12,291 |

### **Total Transactions by Entry Point**



# What's the Breakdown of Questions by Source?



## What Devices are Patrons Using to Ask Questions?



# SMS

### **Total SMS by Library**



# Chat



# What Percent of Chats Were Answered/Missed?





# Which Departments Answered Chats (by type)?



### Which Department Answered Chats (by local library)?



### Which Widgets Brought in the Most Chats (Top 25)?



# Email



### **Total Emails by Library**



# **Top 25 FAQ Search Terms (Queries)**

| library | 11 |
|---------|----|
| pin     | 6  |
| help    | 5  |
| number  | 5  |
| book    | 5  |
| need    | 4  |
| request | 4  |
| card    | 4  |
| find    | 4  |
| working | 3  |
| source  | 3  |
| setup   | 3  |
| account | 3  |
|         |    |

| resolution | 2 |
|------------|---|
| database   | 2 |
| joan       | 2 |
| harlo      | 2 |
| access     | 2 |
| would      | 2 |
| address    | 2 |
| borrower   | 2 |
| drop       | 2 |
| off        | 2 |
| image      | 2 |
|