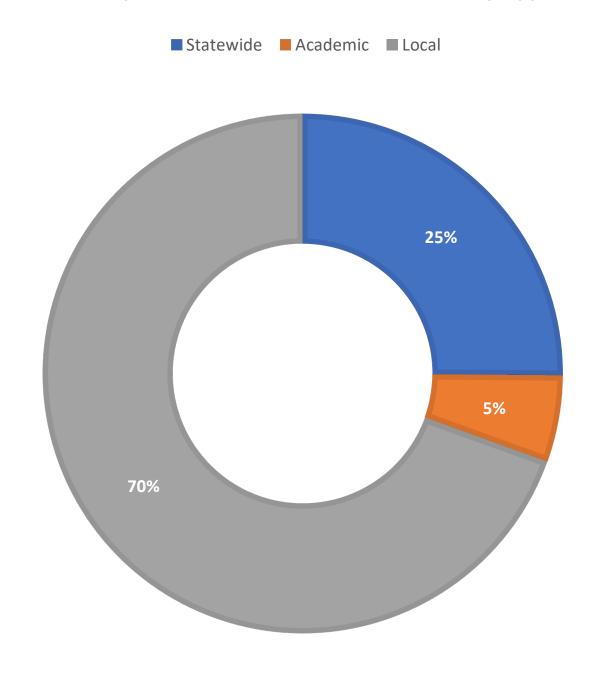

**October 2020 Statistics** 

| Question Type |        |
|---------------|--------|
| SMS           | 674    |
| Chat          | 9,562  |
| FAQ Views     | 63     |
| Email         | 1,992  |
| Total         | 12,291 |

### **Total Transactions by Entry Point**



# What's the Breakdown of Questions by Source?



## What Devices are Patrons Using to Ask Questions?



# SMS

### **Total SMS by Library**



# Chat



# What Percent of Chats Were Answered/Missed?





# Which Departments Answered Chats (by type)?



### Which Department Answered Chats (by local library)?



### Which Widgets Brought in the Most Chats (Top 25)?



# Email



### **Total Emails by Library**



# **Top 25 FAQ Search Terms (Queries)**

| library | 11 |
|---------|----|
| pin     | 6  |
| help    | 5  |
| number  | 5  |
| book    | 5  |
| need    | 4  |
| request | 4  |
| card    | 4  |
| find    | 4  |
| working | 3  |
| source  | 3  |
| setup   | 3  |
| account | 3  |
|         |    |

| resolution | 2 |
|------------|---|
| database   | 2 |
| joan       | 2 |
| harlo      | 2 |
| access     | 2 |
| would      | 2 |
| address    | 2 |
| borrower   | 2 |
| drop       | 2 |
| off        | 2 |
| image      | 2 |
| seminole   | 2 |
|            |   |