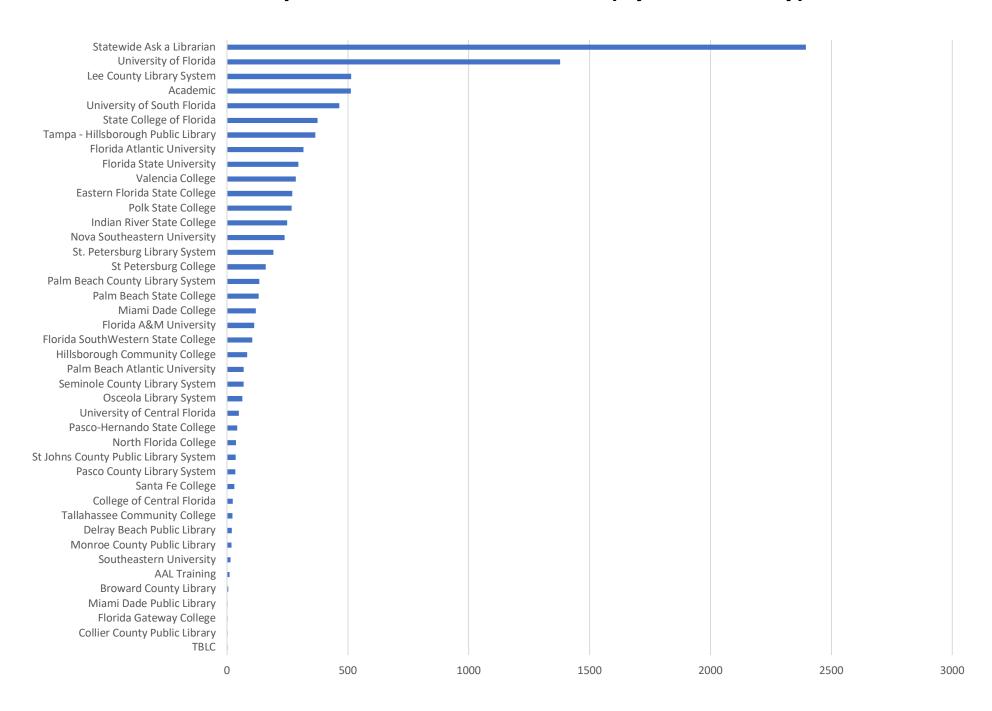

**October 2020 Statistics** 

| Question Type |        |
|---------------|--------|
| SMS           | 674    |
| Chat          | 9,562  |
| FAQ Views     | 63     |
| Email         | 1,992  |
| Total         | 12,291 |

### **Total Transactions by Entry Point**



# What's the Breakdown of Questions by Source?



## What Devices are Patrons Using to Ask Questions?



# SMS

### **Total SMS by Library**



# Chat



# What Percent of Chats Were Answered/Missed?





# Which Departments Answered Chats (by type)?



### Which Department Answered Chats (by local library)?



### Which Widgets Brought in the Most Chats (Top 25)?



# Email



### **Total Emails by Library**



# **Top 25 FAQ Search Terms (Queries)**

| library | 11 |
|---------|----|
| pin     | 6  |
| help    | 5  |
| number  | 5  |
| book    | 5  |
| need    | 4  |
| request | 4  |
| card    | 4  |
| find    | 4  |
| working | 3  |
| source  | 3  |
| setup   | 3  |
| account | 3  |
|         |    |

| resolution | 2 |
|------------|---|
| database   | 2 |
| joan       | 2 |
| harlo      | 2 |
| access     | 2 |
| would      | 2 |
| address    | 2 |
| borrower   | 2 |
| drop       | 2 |
| off        | 2 |
| image      | 2 |
| seminole   | 2 |
|            |   |