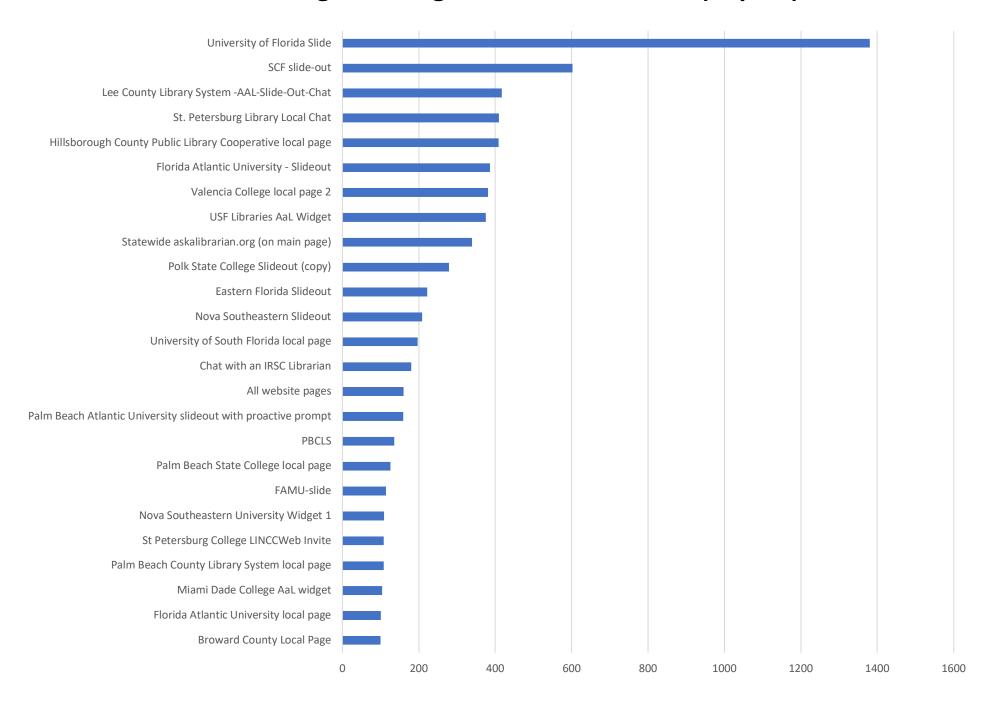

**October 2020 Statistics** 

| Question Type |        |
|---------------|--------|
| SMS           | 674    |
| Chat          | 9,562  |
| FAQ Views     | 63     |
| Email         | 1,992  |
| Total         | 12,291 |

### **Total Transactions by Entry Point**



# What's the Breakdown of Questions by Source?



## What Devices are Patrons Using to Ask Questions?



# SMS

### **Total SMS by Library**



# Chat



# What Percent of Chats Were Answered/Missed?





# Which Departments Answered Chats (by type)?



### Which Department Answered Chats (by local library)?



### Which Widgets Brought in the Most Chats (Top 25)?



# Email



### **Total Emails by Library**



# **Top 25 FAQ Search Terms (Queries)**

| library | 11 |
|---------|----|
| pin     | 6  |
| help    | 5  |
| number  | 5  |
| book    | 5  |
| need    | 4  |
| request | 4  |
| card    | 4  |
| find    | 4  |
| working | 3  |
| source  | 3  |
| setup   | 3  |
| account | 3  |
|         |    |

| resolution | 2 |
|------------|---|
| database   | 2 |
| joan       | 2 |
| harlo      | 2 |
| access     | 2 |
| would      | 2 |
| address    | 2 |
| borrower   | 2 |
| drop       | 2 |
| off        | 2 |
| image      | 2 |
| seminole   | 2 |
|            |   |