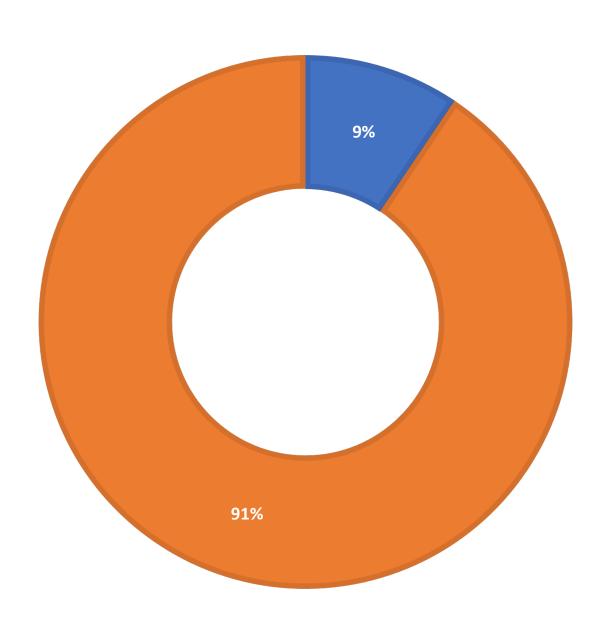

**October 2020 Statistics** 

| Question Type |        |
|---------------|--------|
| SMS           | 674    |
| Chat          | 9,562  |
| FAQ Views     | 63     |
| Email         | 1,992  |
| Total         | 12,291 |

### **Total Transactions by Entry Point**



# What's the Breakdown of Questions by Source?



## What Devices are Patrons Using to Ask Questions?



# SMS

### **Total SMS by Library**



# Chat



# What Percent of Chats Were Answered/Missed?





# Which Departments Answered Chats (by type)?



### Which Department Answered Chats (by local library)?



### Which Widgets Brought in the Most Chats (Top 25)?



# Email



### **Total Emails by Library**



# **Top 25 FAQ Search Terms (Queries)**

| library | 11 |
|---------|----|
| pin     | 6  |
| help    | 5  |
| number  | 5  |
| book    | 5  |
| need    | 4  |
| request | 4  |
| card    | 4  |
| find    | 4  |
| working | 3  |
| source  | 3  |
| setup   | 3  |
| account | 3  |
|         |    |

| resolution | 2 |
|------------|---|
| database   | 2 |
| joan       | 2 |
| harlo      | 2 |
| access     | 2 |
| would      | 2 |
| address    | 2 |
| borrower   | 2 |
| drop       | 2 |
| off        | 2 |
| image      | 2 |
| seminole   | 2 |
|            |   |