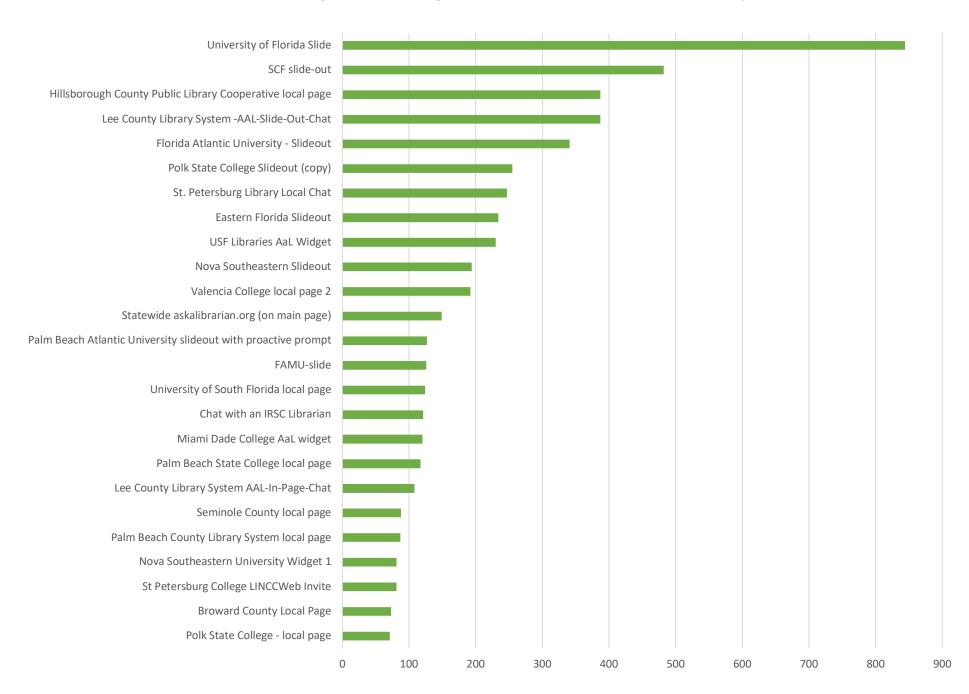

isplayed from this dashboard will not be an accurate representation of the participation from those institutions answering AAL questions from within their own LibAnswers pages.

| Question Type |       |
|---------------|-------|
| SMS           | 599   |
| Chat          | 6,900 |
| FAQ Views     | 58    |
| Email         | 2,120 |
| Total         | 9,677 |

### **Total Transactions by Entry Point (Top 45)**



## What's the Breakdown of Questions by Source?

■ Chat ■ Email ■ SMS ■ FAQ





## What Devices are Patrons Using to Ask Questions?



## **Total SMS by Library**





## What Percent of Chats Were Answered/Missed?



## Which Departments Answered Chats (by type)?



#### Which Department Answered Chats (by local library)?



#### Which Widgets Brought in the Most Chats (Top 25)?





### **Total Emails by Library (Top 45)**



# **Top 25 FAQ Search Terms (Queries)**

| library   | 10 | transformation | 2 |
|-----------|----|----------------|---|
| find      | 4  | journal        | 2 |
| expired   | 4  | late           | 2 |
| privilege | 4  | books          | 2 |
| card      | 3  | egypt          | 2 |
| join      | 3  | makeup         | 2 |
| which     | 3  | talent         | 2 |
| book      | 3  | develop        | 2 |
| new       | 3  | source         | 2 |
| reviewed  | 3  | hold           | 2 |
| peer      | 3  | today's        | 2 |
| renew     | 3  | team           | 2 |
| jstor     | 3  |                |   |