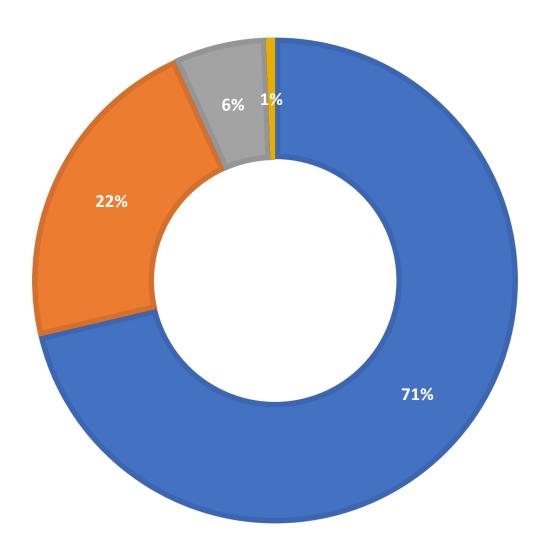

# **November 2020 Statistics\***

\* Springshare is currently experiencing an issue connecting statistics from shared sites. Until they're able to remedy the problem, the statistics displayed from this dashboard will not be an accurate representation of the participation from those institutions answering AAL questions from within their own LibAnswers pages.

| Question Type |       |
|---------------|-------|
| SMS           | 599   |
| Chat          | 6,900 |
| FAQ Views     | 58    |
| Email         | 2,120 |
| Total         | 9,677 |

### **Total Transactions by Entry Point (Top 45)**



## What's the Breakdown of Questions by Source?

■ Chat ■ Email ■ SMS ■ FAQ





## What Devices are Patrons Using to Ask Questions?



## **Total SMS by Library**





## What Percent of Chats Were Answered/Missed?



## Which Departments Answered Chats (by type)?



#### Which Department Answered Chats (by local library)?



#### Which Widgets Brought in the Most Chats (Top 25)?





### **Total Emails by Library (Top 45)**



# **Top 25 FAQ Search Terms (Queries)**

| library   | 10 | transformation | 2 |
|-----------|----|----------------|---|
| find      | 4  | journal        | 2 |
| expired   | 4  | late           | 2 |
| privilege | 4  | books          | 2 |
| card      | 3  | egypt          | 2 |
| join      | 3  | makeup         | 2 |
| which     | 3  | talent         | 2 |
| book      | 3  | develop        | 2 |
| new       | 3  | source         | 2 |
| r