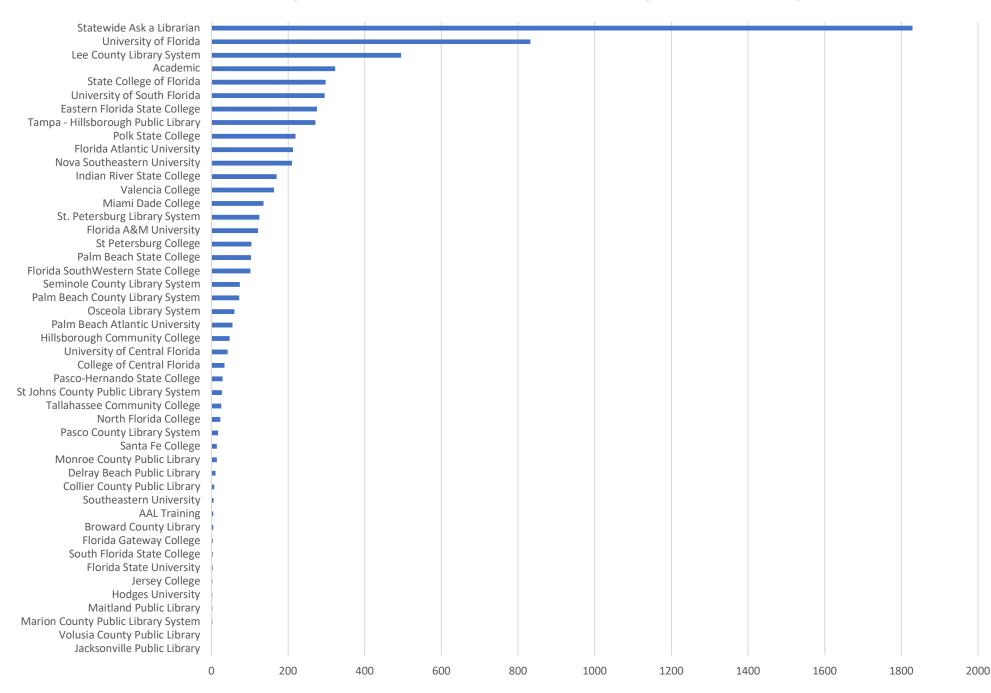

Until they're able to remedy the problem, the statistics displayed from this dashboard will not be an accurate representation of the participation from those institutions answering AAL questions from within their own LibAnswers pages.

| Question Type |       |
|---------------|-------|
| SMS           | 599   |
| Chat          | 6,900 |
| FAQ Views     | 58    |
| Email         | 2,120 |
| Total         | 9,677 |

### **Total Transactions by Entry Point (Top 45)**



## What's the Breakdown of Questions by Source?

■ Chat ■ Email ■ SMS ■ FAQ





## What Devices are Patrons Using to Ask Questions?



## **Total SMS by Library**





## What Percent of Chats Were Answered/Missed?



## Which Departments Answered Chats (by type)?



#### Which Department Answered Chats (by local library)?



#### Which Widgets Brought in the Most Chats (Top 25)?





### **Total Emails by Library (Top 45)**



# **Top 25 FAQ Search Terms (Queries)**

| library   | 10 | transformation | 2 |
|-----------|----|----------------|---|
| find      | 4  | journal        | 2 |
| expired   | 4  | late           | 2 |
| privilege | 4  | books          | 2 |
| card      | 3  | egypt          | 2 |
| join      | 3  | makeup         | 2 |
| which     | 3  | talent         | 2 |
| book      | 3  | develop        | 2 |
| new       | 3  | source         | 2 |
| reviewed  | 3  | hold           | 2 |
| peer      | 3  | today's        | 2 |
| renew     | 3  | team           | 2 |
| jstor     | 3  |                |   |