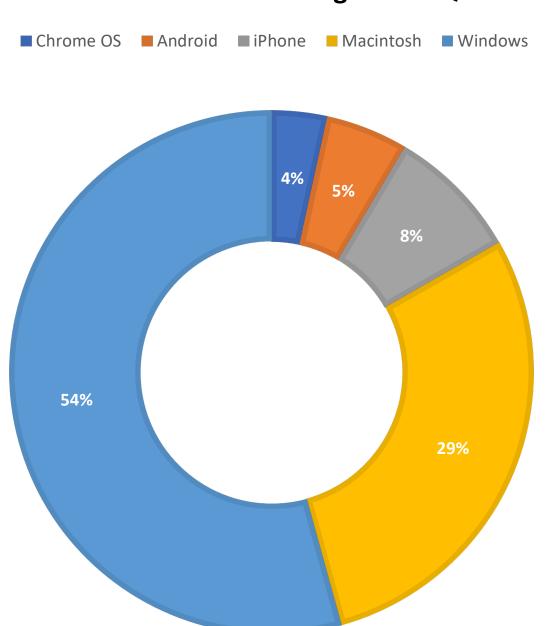

# **November 2020 Statistics\***

\* Springshare is currently experiencing an issue connecting statistics from shared sites. Until they're able to remedy the problem, the statistics displayed from this dashboard will not be an accurate representation of the participation from those institutions answering AAL questions from within their own LibAnswers pages.

| Question Type |       |
|---------------|-------|
| SMS           | 599   |
| Chat          | 6,900 |
| FAQ Views     | 58    |
| Email         | 2,120 |
| Total         | 9,677 |

### **Total Transactions by Entry Point (Top 45)**



## What's the Breakdown of Questions by Source?

■ Chat ■ Email ■ SMS ■ FAQ





## What Devices are Patrons Using to Ask Questions?



## **Total SMS by Library**





## What Percent of Chats Were Answered/Missed?



## Which Departments Answered Chats (by type)?



#### Which Department Answered Chats (by local library)?



#### Which Widgets Brought in the Most Chats (Top 25)?





### **Total Emails by Library (Top 45)**



# **Top 25 FAQ Search Terms (Queries)**

| library   | 10 | transformation | 2 |
|-----------|----|----------------|---|
| find      | 4  | journal        | 2 |
| expired   | 4  | late           | 2 |
| privilege | 4  | books          | 2 |
| card      | 3  | egypt          | 2 |
| join      | 3  | makeup         | 2 |
| which     | 3  | talent         | 2 |
| book      | 3  | develop        | 2 |
| new       | 3  | source         | 2 |
| rev