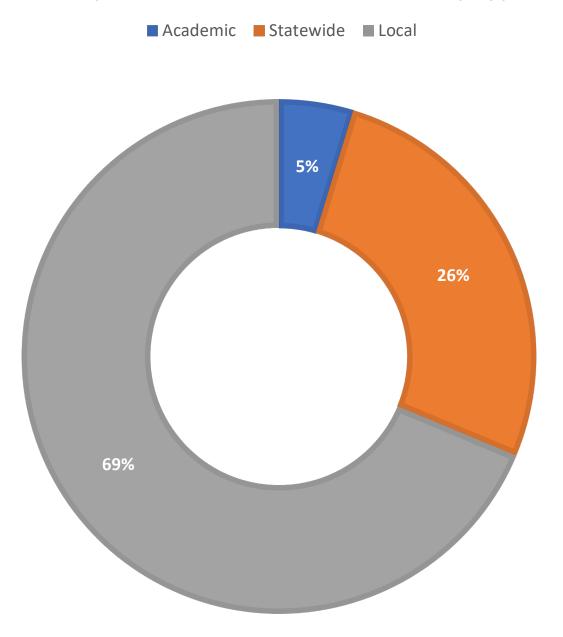

eriencing an issue connecting statistics from shared sites. Until they're able to remedy the problem, the statistics displayed from this dashboard will not be an accurate representation of the participation from those institutions answering AAL questions from within their own LibAnswers pages.

| Question Type |       |
|---------------|-------|
| SMS           | 599   |
| Chat          | 6,900 |
| FAQ Views     | 58    |
| Email         | 2,120 |
| Total         | 9,677 |

### **Total Transactions by Entry Point (Top 45)**



## What's the Breakdown of Questions by Source?

■ Chat ■ Email ■ SMS ■ FAQ





## What Devices are Patrons Using to Ask Questions?



## **Total SMS by Library**





## What Percent of Chats Were Answered/Missed?



## Which Departments Answered Chats (by type)?



#### Which Department Answered Chats (by local library)?



#### Which Widgets Brought in the Most Chats (Top 25)?





### **Total Emails by Library (Top 45)**



# **Top 25 FAQ Search Terms (Queries)**

| library   | 10 | transformation | 2 |
|-----------|----|----------------|---|
| find      | 4  | journal        | 2 |
| expired   | 4  | late           | 2 |
| privilege | 4  | books          | 2 |
| card      | 3  | egypt          | 2 |
| join      | 3  | makeup         | 2 |
| which     | 3  | talent         | 2 |
| book      | 3  | develop        | 2 |
| new       | 3  | source         | 2 |
| reviewed  | 3  | hold           | 2 |
| peer      | 3  | today's        | 2 |
| renew     | 3  | team           | 2 |
| jstor     | 3  |                |   |