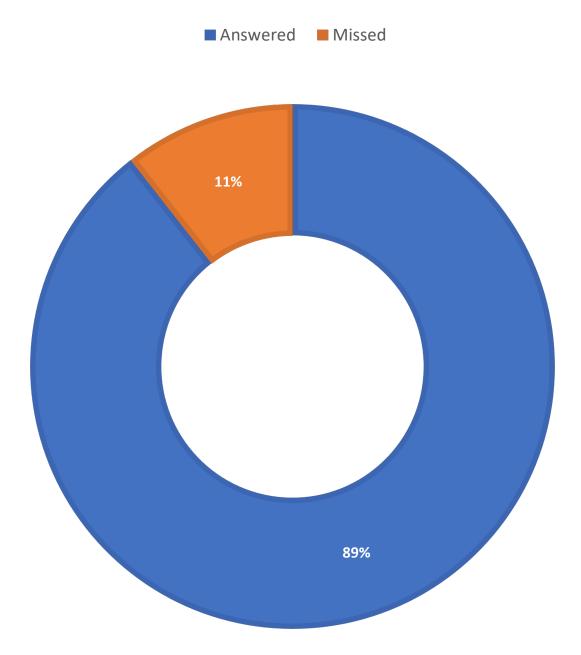

20 Statistics\***

\* Springshare is currently experiencing an issue connecting statistics from shared sites. Until they're able to remedy the problem, the statistics displayed from this dashboard will not be an accurate representation of the participation from those institutions answering AAL questions from within their own LibAnswers pages.

| Question Type |       |
|---------------|-------|
| SMS           | 599   |
| Chat          | 6,900 |
| FAQ Views     | 58    |
| Email         | 2,120 |
| Total         | 9,677 |

### **Total Transactions by Entry Point (Top 45)**



## What's the Breakdown of Questions by Source?

■ Chat ■ Email ■ SMS ■ FAQ





## What Devices are Patrons Using to Ask Questions?



## **Total SMS by Library**





## What Percent of Chats Were Answered/Missed?



## Which Departments Answered Chats (by type)?



#### Which Department Answered Chats (by local library)?



#### Which Widgets Brought in the Most Chats (Top 25)?





### **Total Emails by Library (Top 45)**



# **Top 25 FAQ Search Terms (Queries)**

| library   | 10 | transformation | 2 |
|-----------|----|----------------|---|
| find      | 4  | journal        | 2 |
| expired   | 4  | late           | 2 |
| privilege | 4  | books          | 2 |
| card      | 3  | egypt          | 2 |
| join      | 3  | makeup         | 2 |
| which     | 3  | talent         | 2 |
| book      | 3  | develop        | 2 |
| new       | 3  | source         | 2 |
| reviewed  | 3  | hold           | 2 |
| peer      | 3  | today's        | 2 |
| renew     | 3  | team           | 2 |
| jstor     | 3  |