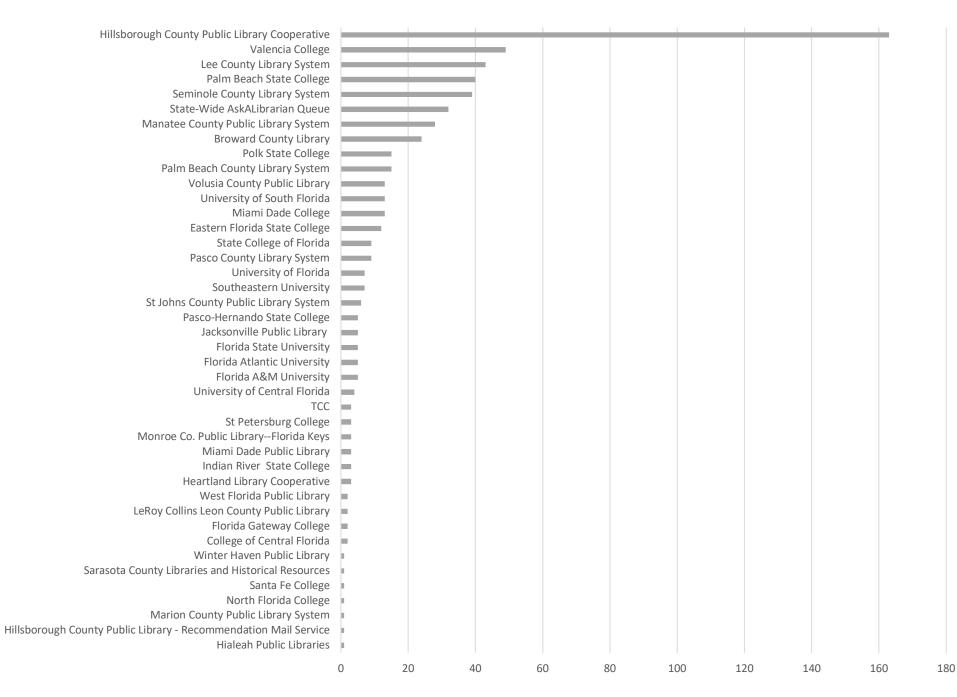

# **November 2020 Statistics\***

\* Springshare is currently experiencing an issue connecting statistics from shared sites. Until they're able to remedy the problem, the statistics displayed from this dashboard will not be an accurate representation of the participation from those institutions answering AAL questions from within their own LibAnswers pages.

| Question Type |       |
|---------------|-------|
| SMS           | 599   |
| Chat          | 6,900 |
| FAQ Views     | 58    |
| Email         | 2,120 |
| Total         | 9,677 |

### **Total Transactions by Entry Point (Top 45)**



## What's the Breakdown of Questions by Source?

■ Chat ■ Email ■ SMS ■ FAQ





## What Devices are Patrons Using to Ask Questions?



## **Total SMS by Library**





## What Percent of Chats Were Answered/Missed?



## Which Departments Answered Chats (by type)?



#### Which Department Answered Chats (by local library)?



#### Which Widgets Brought in the Most Chats (Top 25)?





### **Total Emails by Library (Top 45)**



# **Top 25 FAQ Search Terms (Queries)**

| library   | 10 | transformation | 2 |
|-----------|----|----------------|---|
| find      | 4  | journal        | 2 |
| expired   | 4  | late           | 2 |
| privilege | 4  | books          | 2 |
| card      | 3  | egypt          | 2 |
| join      | 3  | makeup         | 2 |
| which     | 3  | talent         | 2 |
| book      | 3  | develop        | 2 |
| new       | 3  | source         | 2 |
| reviewed  | 3  | hold           | 2 |
| peer      | 3  | today's        | 2 |
| renew