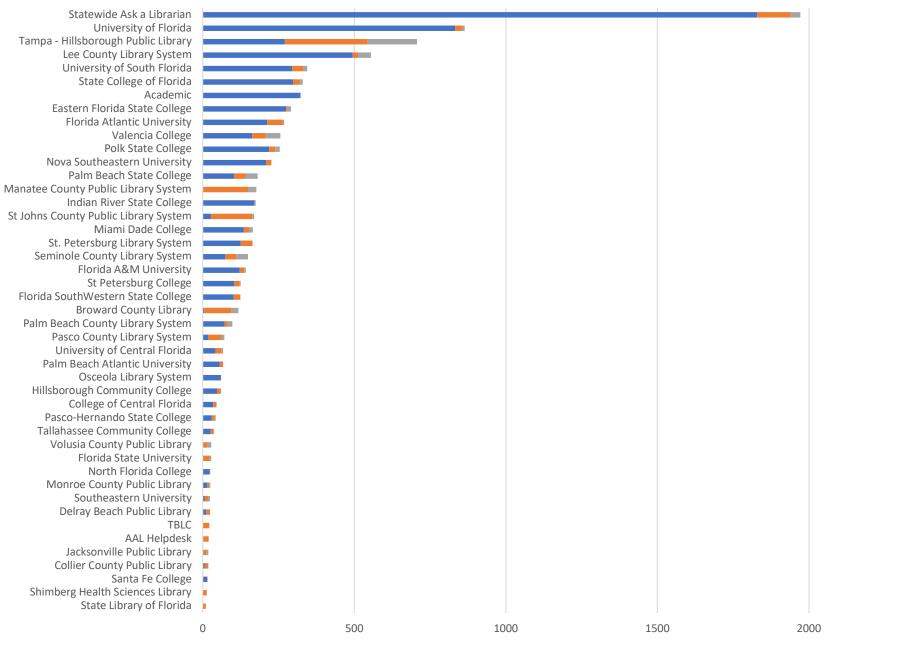

# **November 2020 Statistics\***

\* Springshare is currently experiencing an issue connecting statistics from shared sites. Until they're able to remedy the problem, the statistics displayed from this dashboard will not be an accurate representation of the participation from those institutions answering AAL questions from within their own LibAnswers pages.

| Question Type |       |
|---------------|-------|
| SMS           | 599   |
| Chat          | 6,900 |
| FAQ Views     | 58    |
| Email         | 2,120 |
| Total         | 9,677 |

### **Total Transactions by Entry Point (Top 45)**



## What's the Breakdown of Questions by Source?

■ Chat ■ Email ■ SMS ■ FAQ





## What Devices are Patrons Using to Ask Questions?



## **Total SMS by Library**





## What Percent of Chats Were Answered/Missed?



## Which Departments Answered Chats (by type)?



#### Which Department Answered Chats (by local library)?



#### Which Widgets Brought in the Most Chats (Top 25)?





### **Total Emails by Library (Top 45)**



# **Top 25 FAQ Search Terms (Queries)**

| library   | 10 | transformation | 2 |
|-----------|----|----------------|---|
| find      | 4  | journal        | 2 |
| expired   | 4  | late           | 2 |
| privilege | 4  | books          | 2 |
| card      | 3  | egypt          | 2 |
| join      | 3  | makeup         | 2 |
| which     | 3  | talent         | 2 |
| bo