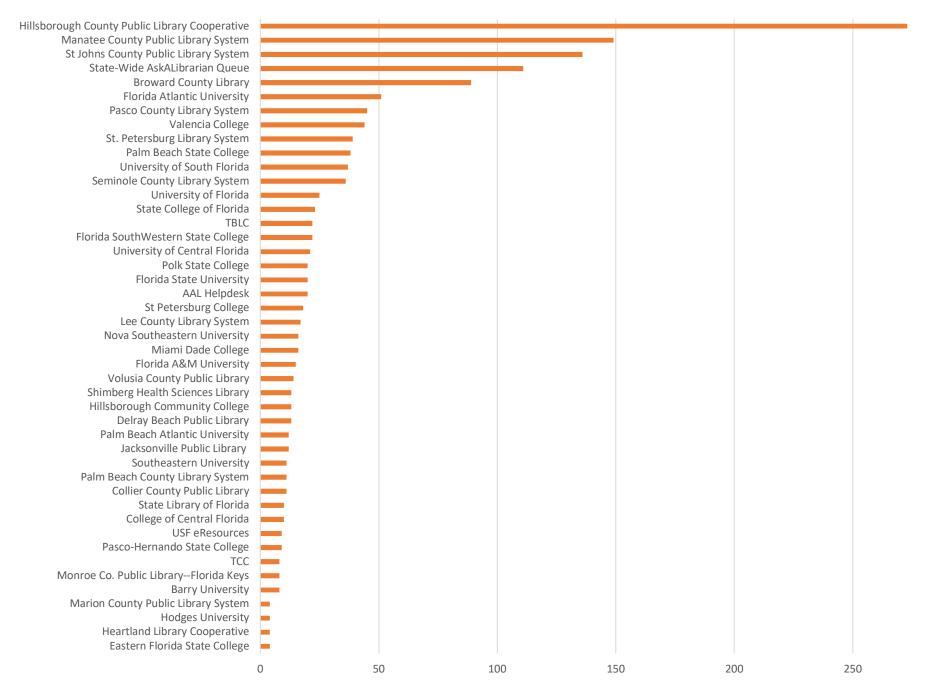

curate representation of the participation from those institutions answering AAL questions from within their own LibAnswers pages.

| Question Type |       |
|---------------|-------|
| SMS           | 599   |
| Chat          | 6,900 |
| FAQ Views     | 58    |
| Email         | 2,120 |
| Total         | 9,677 |

### **Total Transactions by Entry Point (Top 45)**



## What's the Breakdown of Questions by Source?

■ Chat ■ Email ■ SMS ■ FAQ





## What Devices are Patrons Using to Ask Questions?



## **Total SMS by Library**





## What Percent of Chats Were Answered/Missed?



## Which Departments Answered Chats (by type)?



#### Which Department Answered Chats (by local library)?



#### Which Widgets Brought in the Most Chats (Top 25)?





### **Total Emails by Library (Top 45)**



# **Top 25 FAQ Search Terms (Queries)**

| library   | 10 | transformation | 2 |
|-----------|----|----------------|---|
| find      | 4  | journal        | 2 |
| expired   | 4  | late           | 2 |
| privilege | 4  | books          | 2 |
| card      | 3  | egypt          | 2 |
| join      | 3  | makeup         | 2 |
| which     | 3  | talent         | 2 |
| book      | 3  | develop        | 2 |
| new       | 3  | source         | 2 |
| reviewed  | 3  | hold           | 2 |
| peer      | 3  | today's        | 2 |
| renew     | 3  | team           | 2 |
| jstor     | 3  |                |   |