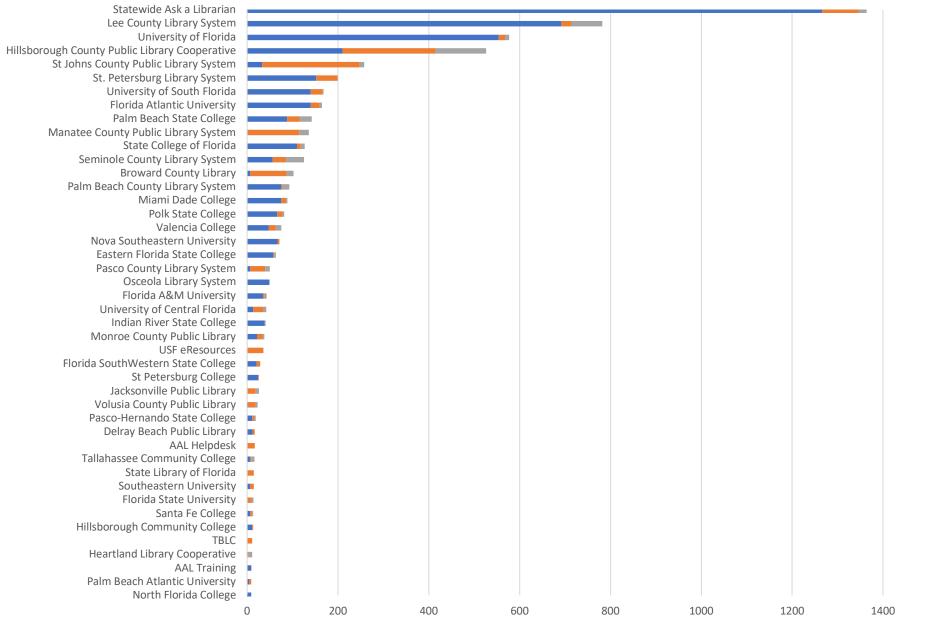

# **December 2020 Statistics\***

\* Springshare is currently experiencing an issue connecting statistics from shared sites. Until they're able to remedy the problem, the statistics displayed from this dashboard will not be an accurate representation of the participation from those institutions answering AAL questions from within their own LibAnswers pages.

| Question Type | ·     |
|---------------|-------|
| SMS           | 444   |
| Chat          | 4,150 |
| FAQ Views     | 132   |
| Email         | 1,234 |
| Total         | 5,960 |

#### **Total Transactions by Entry Point (Top 44)**



CHAT EMAIL SMS

1600

## What's the Breakdown of Questions by Source?

■ CHAT ■ EMAIL ■ SMS ■ FAQ





### What Devices are Patrons Using to Ask Questions?



## **Total SMS by Library**





# What Percent of Chats Were Answered/Missed?



## Which Departments Answered Chats (by type)?

\*Academic was closed during this time period



#### Which Department Answered Chats (by local library)?



#### Which Widgets Brought in the Most Chats (Top 25)?





#### **Total Emails by Library (Top 43)**



## **Top 25 FAQ Search Terms (Queries)**

| library   | 11 | please    | 2 |
|-----------|----|-----------|---|
| card      | 6  | renewal   | 2 |
| there     | 5  | audiobook | 2 |
| online    | 4  | llc       | 2 |
| renew     | 4  | open      | 2 |
| donations | 4  | cost      | 2 |
| need