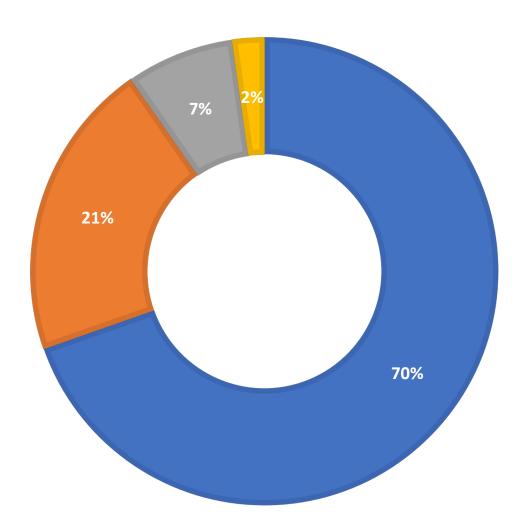

# **December 2020 Statistics\***

\* Springshare is currently experiencing an issue connecting statistics from shared sites. Until they're able to remedy the problem, the statistics displayed from this dashboard will not be an accurate representation of the participation from those institutions answering AAL questions from within their own LibAnswers pages.

| Question Type | ·     |
|---------------|-------|
| SMS           | 444   |
| Chat          | 4,150 |
| FAQ Views     | 132   |
| Email         | 1,234 |
| Total         | 5,960 |

#### **Total Transactions by Entry Point (Top 44)**



CHAT EMAIL SMS

1600

## What's the Breakdown of Questions by Source?

■ CHAT ■ EMAIL ■ SMS ■ FAQ





### What Devices are Patrons Using to Ask Questions?



## **Total SMS by Library**





# What Percent of Chats Were Answered/Missed?



## Which Departments Answered Chats (by type)?

\*Academic was closed during this time period



#### Which Department Answered Chats (by local library)?



#### Which Widgets Brought in the Most Chats (Top 25)?





#### **Total Emails by Library (Top 43)**



## **Top 25 FAQ Search Terms (Queries)**

| library   | 11 | please    | 2 |
|-----------|----|-----------|---|
| card      | 6  | renewal   | 2 |
| there     | 5  | audiobook | 2 |
| online    | 4  | llc       | 2 |
| renew     | 4  | open      | 2 |
| donations | 4  | cost      | 2 |
| need      | 4  | alumna    | 2 |
| into      | 3  | nova      | 2 |
| log       | 3  | help      | 2 |
| do