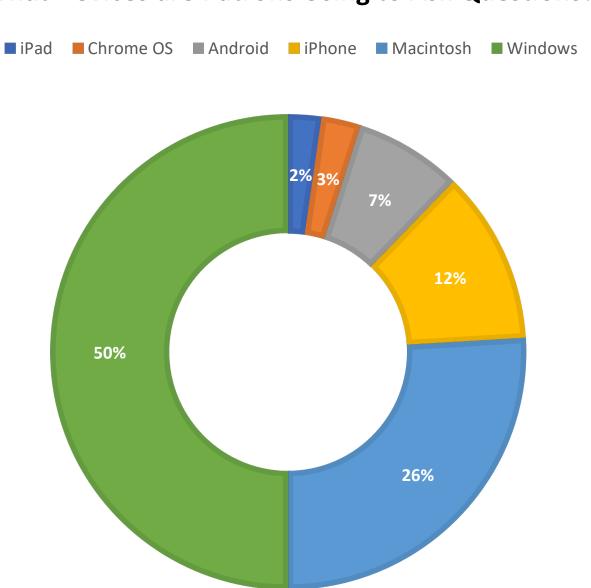

# **December 2020 Statistics\***

\* Springshare is currently experiencing an issue connecting statistics from shared sites. Until they're able to remedy the problem, the statistics displayed from this dashboard will not be an accurate representation of the participation from those institutions answering AAL questions from within their own LibAnswers pages.

| Question Type | ·     |
|---------------|-------|
| SMS           | 444   |
| Chat          | 4,150 |
| FAQ Views     | 132   |
| Email         | 1,234 |
| Total         | 5,960 |

#### **Total Transactions by Entry Point (Top 44)**



CHAT EMAIL SMS

1600

## What's the Breakdown of Questions by Source?

■ CHAT ■ EMAIL ■ SMS ■ FAQ





### What Devices are Patrons Using to Ask Questions?



## **Total SMS by Library**





# What Percent of Chats Were Answered/Missed?



## Which Departments Answered Chats (by type)?

\*Academic was closed during this time period



#### Which Department Answered Chats (by local library)?



#### Which Widgets Brought in the Most Chats (Top 25)?





#### **Total Emails by Library (Top 43)**



## **Top 25 FAQ Search Terms (Queries)**

| library   | 11 | please    | 2 |
|-----------|----|-----------|---|
| card      | 6  | renewal   | 2 |
| there     | 5  | audiobook | 2 |
| online    | 4  | llc       | 2 |
| renew     | 4  | open      | 2 |
| donations | 4  | cost      | 2 |
| need      | 4  | alumna    | 2 |
| into      | 3  | nova      | 2 |
| log       | 3  | help      | 2 |
| down