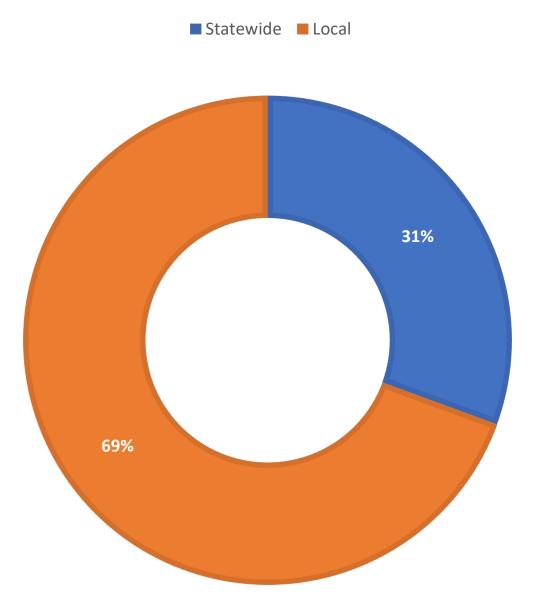

're able to remedy the problem, the statistics displayed from this dashboard will not be an accurate representation of the participation from those institutions answering AAL questions from within their own LibAnswers pages.

| Question Type | ·     |
|---------------|-------|
| SMS           | 444   |
| Chat          | 4,150 |
| FAQ Views     | 132   |
| Email         | 1,234 |
| Total         | 5,960 |

#### **Total Transactions by Entry Point (Top 44)**



CHAT EMAIL SMS

1600

## What's the Breakdown of Questions by Source?

■ CHAT ■ EMAIL ■ SMS ■ FAQ





### What Devices are Patrons Using to Ask Questions?



## **Total SMS by Library**





# What Percent of Chats Were Answered/Missed?



## Which Departments Answered Chats (by type)?

\*Academic was closed during this time period



#### Which Department Answered Chats (by local library)?



#### Which Widgets Brought in the Most Chats (Top 25)?





#### **Total Emails by Library (Top 43)**



## **Top 25 FAQ Search Terms (Queries)**

| library   | 11 | please    | 2 |
|-----------|----|-----------|---|
| card      | 6  | renewal   | 2 |
| there     | 5  | audiobook | 2 |
| online    | 4  | llc       | 2 |
| renew     | 4  | open      | 2 |
| donations | 4  | cost      | 2 |
| need      | 4  | alumna    | 2 |
| into      | 3  | nova      | 2 |
| log       | 3  | help      | 2 |
| download  | 3  | ebook     | 2 |
| county    | 2  | much      | 2 |
| system    | 2  | book      | 2 |
| kindle    | 2  |           |   |