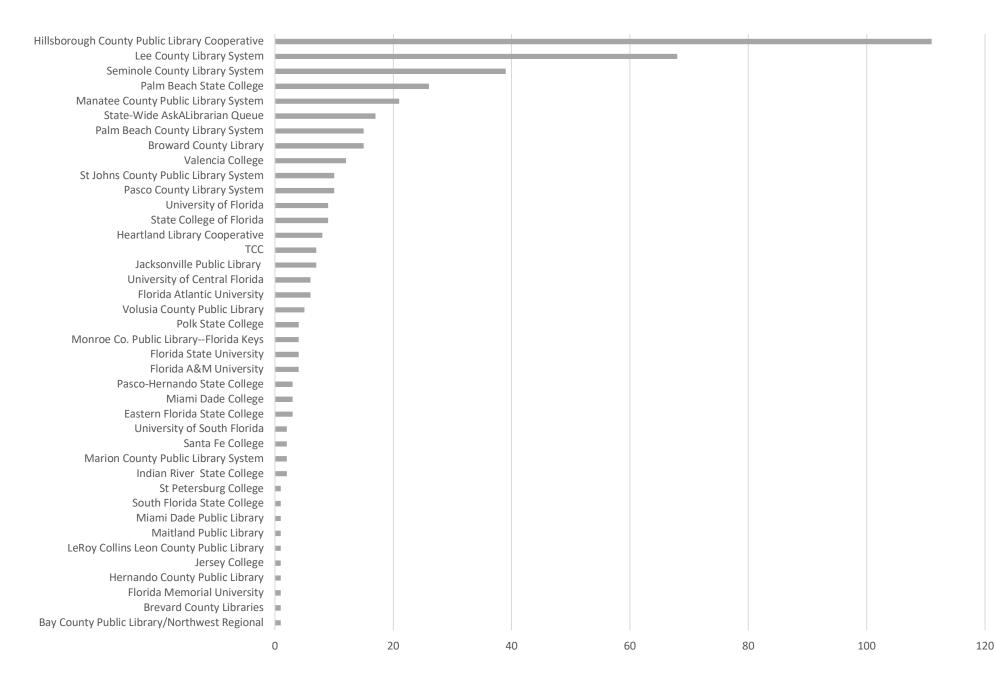

# **December 2020 Statistics\***

\* Springshare is currently experiencing an issue connecting statistics from shared sites. Until they're able to remedy the problem, the statistics displayed from this dashboard will not be an accurate representation of the participation from those institutions answering AAL questions from within their own LibAnswers pages.

| Question Type | ·     |
|---------------|-------|
| SMS           | 444   |
| Chat          | 4,150 |
| FAQ Views     | 132   |
| Email         | 1,234 |
| Total         | 5,960 |

#### **Total Transactions by Entry Point (Top 44)**



CHAT EMAIL SMS

1600

## What's the Breakdown of Questions by Source?

■ CHAT ■ EMAIL ■ SMS ■ FAQ





### What Devices are Patrons Using to Ask Questions?



## **Total SMS by Library**





# What Percent of Chats Were Answered/Missed?



## Which Departments Answered Chats (by type)?

\*Academic was closed during this time period



#### Which Department Answered Chats (by local library)?



#### Which Widgets Brought in the Most Chats (Top 25)?





#### **Total Emails by Library (Top 43)**



## **Top 25 FAQ Search Terms (Queries)**

| library   | 11 | please    | 2 |
|-----------|----|-----------|---|
| card      | 6  | renewal   | 2 |
| there     | 5  | audiobook | 2 |
| online    | 4  | llc       | 2 |
| renew     | 4  | open      | 2 |
| donations | 4  | cost      | 2 |
| need      | 4  | alumna    | 2 |
| into      | 3  | nova      | 2 |
| log       | 3  | help      | 2 |
| download  | 3  | ebook     | 2 |
| county    | 2  | much      | 2 |
| system    | 2  | book