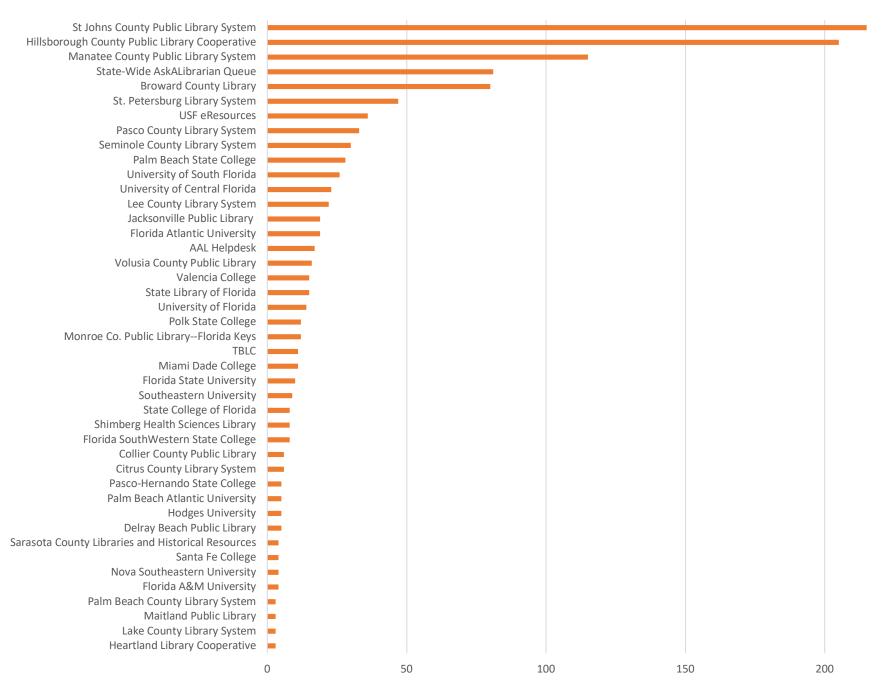

ering AAL questions from within their own LibAnswers pages.

| Question Type | ·     |
|---------------|-------|
| SMS           | 444   |
| Chat          | 4,150 |
| FAQ Views     | 132   |
| Email         | 1,234 |
| Total         | 5,960 |

#### **Total Transactions by Entry Point (Top 44)**



CHAT EMAIL SMS

1600

## What's the Breakdown of Questions by Source?

■ CHAT ■ EMAIL ■ SMS ■ FAQ





### What Devices are Patrons Using to Ask Questions?



## **Total SMS by Library**





# What Percent of Chats Were Answered/Missed?



## Which Departments Answered Chats (by type)?

\*Academic was closed during this time period



#### Which Department Answered Chats (by local library)?



#### Which Widgets Brought in the Most Chats (Top 25)?





#### **Total Emails by Library (Top 43)**



## **Top 25 FAQ Search Terms (Queries)**

| library   | 11 | please    | 2 |
|-----------|----|-----------|---|
| card      | 6  | renewal   | 2 |
| there     | 5  | audiobook | 2 |
| online    | 4  | llc       | 2 |
| renew     | 4  | open      | 2 |
| donations | 4  | cost      | 2 |
| need      | 4  | alumna    | 2 |
| into      | 3  | nova      | 2 |
| log       | 3  | help      | 2 |
| download  | 3  | ebook     | 2 |
| county    | 2  | much      | 2 |
| system    | 2  | book      | 2 |
| kindle    | 2  |           |   |