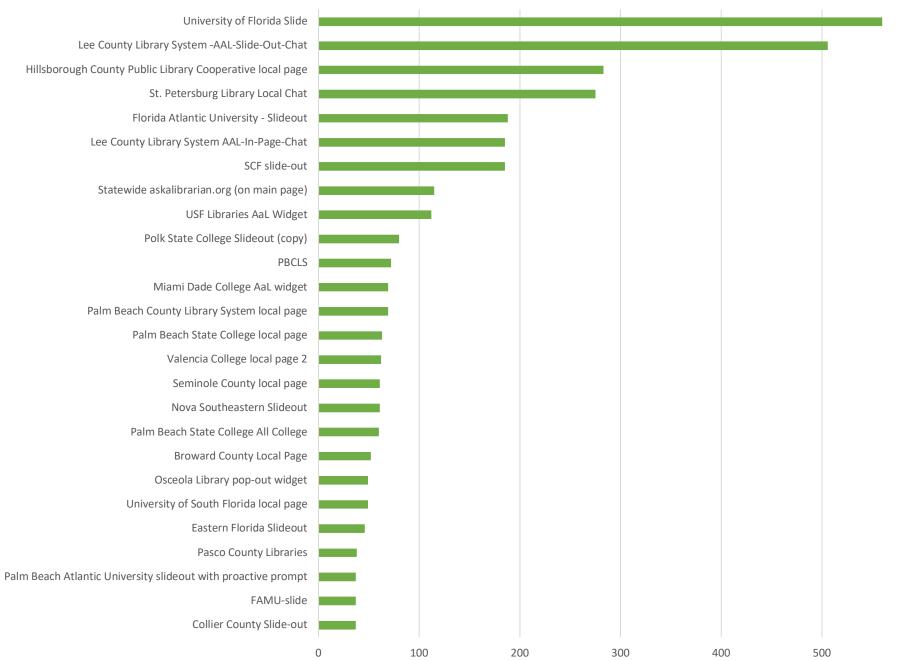

the participation from those institutions answering AAL questions from within their own LibAnswers pages.

| Question Type | ·     |
|---------------|-------|
| SMS           | 444   |
| Chat          | 4,150 |
| FAQ Views     | 132   |
| Email         | 1,234 |
| Total         | 5,960 |

#### **Total Transactions by Entry Point (Top 44)**



CHAT EMAIL SMS

1600

## What's the Breakdown of Questions by Source?

■ CHAT ■ EMAIL ■ SMS ■ FAQ





### What Devices are Patrons Using to Ask Questions?



## **Total SMS by Library**





# What Percent of Chats Were Answered/Missed?



## Which Departments Answered Chats (by type)?

\*Academic was closed during this time period



#### Which Department Answered Chats (by local library)?



#### Which Widgets Brought in the Most Chats (Top 25)?





#### **Total Emails by Library (Top 43)**



## **Top 25 FAQ Search Terms (Queries)**

| library   | 11 | please    | 2 |
|-----------|----|-----------|---|
| card      | 6  | renewal   | 2 |
| there     | 5  | audiobook | 2 |
| online    | 4  | llc       | 2 |
| renew     | 4  | open      | 2 |
| donations | 4  | cost      | 2 |
| need      | 4  | alumna    | 2 |
| into      | 3  | nova      | 2 |
| log       | 3  | help      | 2 |
| download  | 3  | ebook     | 2 |
| county    | 2  | much      | 2 |
| system    | 2  | book      | 2 |
| kindle    | 2  |           |   |