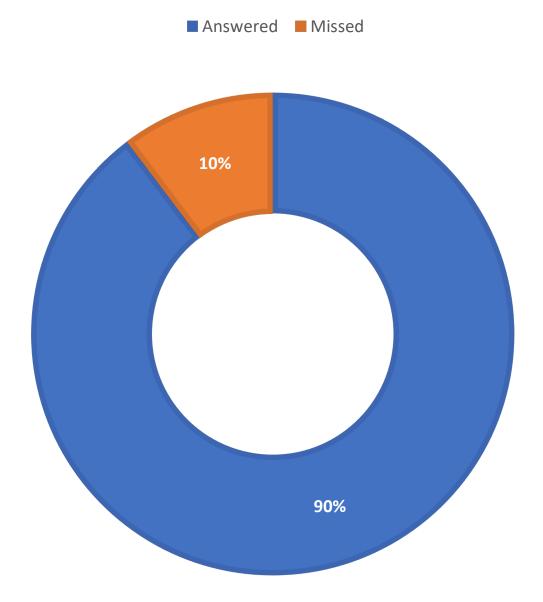

pringshare is currently experiencing an issue connecting statistics from shared sites. Until they're able to remedy the problem, the statistics displayed from this dashboard will not be an accurate representation of the participation from those institutions answering AAL questions from within their own LibAnswers pages.

| Question Type | ·     |
|---------------|-------|
| SMS           | 444   |
| Chat          | 4,150 |
| FAQ Views     | 132   |
| Email         | 1,234 |
| Total         | 5,960 |

#### **Total Transactions by Entry Point (Top 44)**



CHAT EMAIL SMS

1600

## What's the Breakdown of Questions by Source?

■ CHAT ■ EMAIL ■ SMS ■ FAQ





### What Devices are Patrons Using to Ask Questions?



## **Total SMS by Library**





# What Percent of Chats Were Answered/Missed?



## Which Departments Answered Chats (by type)?

\*Academic was closed during this time period



#### Which Department Answered Chats (by local library)?



#### Which Widgets Brought in the Most Chats (Top 25)?





#### **Total Emails by Library (Top 43)**



## **Top 25 FAQ Search Terms (Queries)**

| library   | 11 | please    | 2 |
|-----------|----|-----------|---|
| card      | 6  | renewal   | 2 |
| there     | 5  | audiobook | 2 |
| online    | 4  | llc       | 2 |
| renew     | 4  | open      | 2 |
| donations | 4  | cost      | 2 |
| need      | 4  | alumna    | 2 |
| into      | 3  | nova      | 2 |
| log       | 3  | help      | 2 |
| download  | 3  | ebook     | 2 |
| county    | 2  | much      | 2 |
| system    | 2  | book      | 2 |
| kindle    | 2  |           |   |