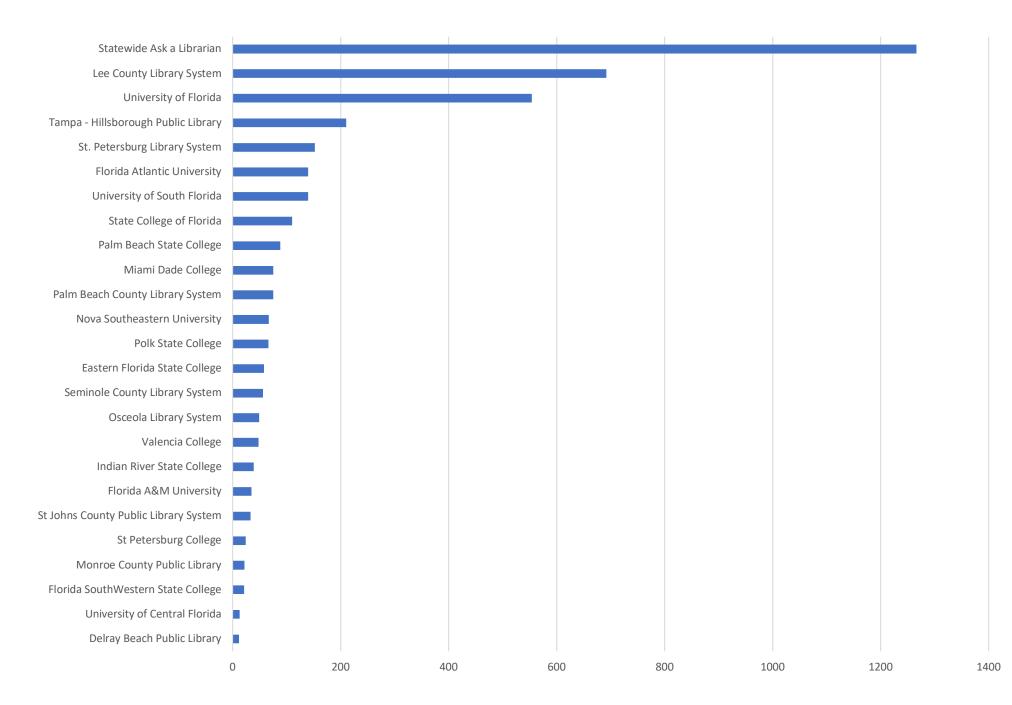

m this dashboard will not be an accurate representation of the participation from those institutions answering AAL questions from within their own LibAnswers pages.

| Question Type | ·     |
|---------------|-------|
| SMS           | 444   |
| Chat          | 4,150 |
| FAQ Views     | 132   |
| Email         | 1,234 |
| Total         | 5,960 |

#### **Total Transactions by Entry Point (Top 44)**



CHAT EMAIL SMS

1600

## What's the Breakdown of Questions by Source?

■ CHAT ■ EMAIL ■ SMS ■ FAQ





### What Devices are Patrons Using to Ask Questions?



## **Total SMS by Library**





# What Percent of Chats Were Answered/Missed?



## Which Departments Answered Chats (by type)?

\*Academic was closed during this time period



#### Which Department Answered Chats (by local library)?



#### Which Widgets Brought in the Most Chats (Top 25)?





#### **Total Emails by Library (Top 43)**



## **Top 25 FAQ Search Terms (Queries)**

| library   | 11 | please    | 2 |
|-----------|----|-----------|---|
| card      | 6  | renewal   | 2 |
| there     | 5  | audiobook | 2 |
| online    | 4  | llc       | 2 |
| renew     | 4  | open      | 2 |
| donations | 4  | cost      | 2 |
| need      | 4  | alumna    | 2 |
| into      | 3  | nova      | 2 |
| log       | 3  | help      | 2 |
| download  | 3  | ebook     | 2 |
| county    | 2  | much      | 2 |
| system    | 2  | book      | 2 |
| kindle    | 2  |           |   |