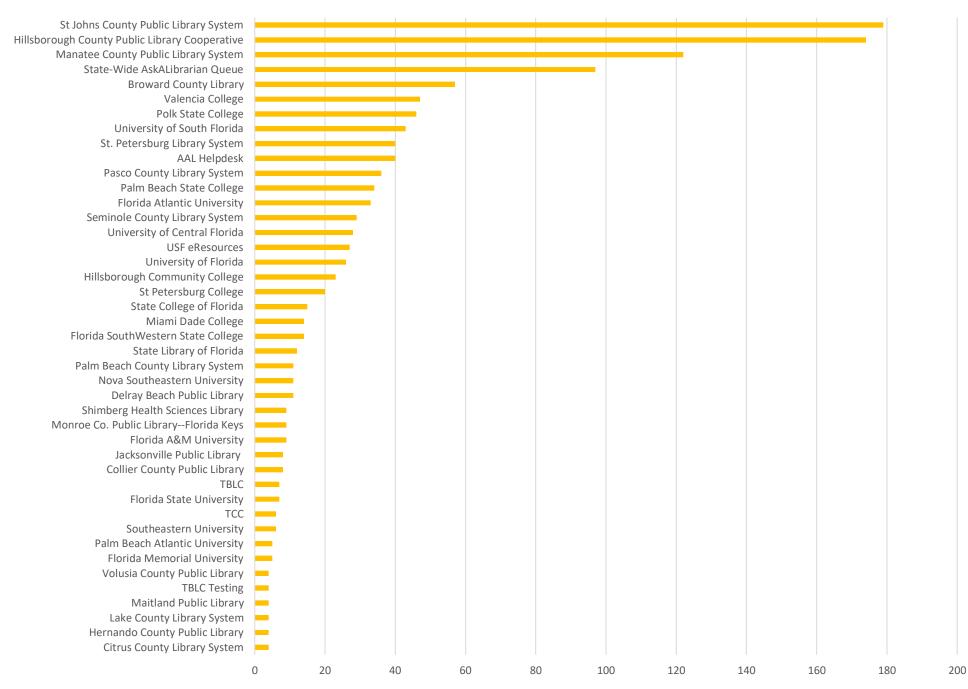

an accurate representation of the participation from those institutions answering AAL questions from within their own LibAnswers pages.

| Question Type |       |
|---------------|-------|
| SMS           | 516   |
| Chat          | 6,328 |
| FAQ Views     | 103   |
| Email         | 1,332 |
| Total         | 8,279 |

#### **Total Transactions by Entry Point (Top 47)**



CHAT SMS EMAIL

# What's the Breakdown of Questions by Source?







## What Devices are Patrons Using to Ask Questions?



## **Total SMS by Library**





## What Percent of Chats Were Answered/Missed?



# Which Departments Answered Chats (by type)?



#### Which Department Answered Chats (by local library)?



1400

#### Which Widgets Brought in the Most Chats (Top 25)?





## **Total Emails by Library (Top 43)**



# **Top 25 FAQ Search Terms (Queries)**

| library     | 13 |
|-------------|----|
| card        | 9  |
| renew       | 6  |
| their       | 4  |
| eyes        | 4  |
| watching    | 4  |
| statistics  | 4  |
| coronavirus | 3  |
| health      | 3  |
| god         | 3  |
| mental      | 3  |
| book        | 3  |
| books       | 3  |

| nicaragua  | 3 |
|------------|---|
| wanting    | 3 |
| currently  | 3 |
| resources  | 3 |
| human      | 3 |
| economy    | 2 |
| government | 2 |
| expired    | 2 |
| issues     | 2 |
| moral      | 2 |
| flagler    | 2 |
| st-segment | 2 |
|            |   |