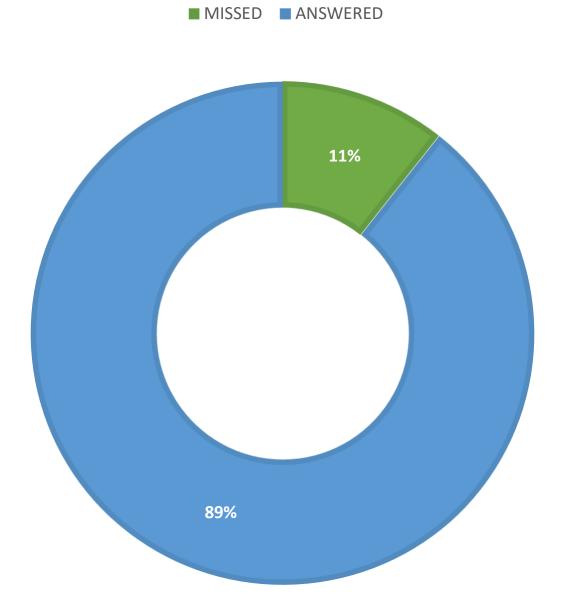

**April 2021 Statistics\***

\* Springshare is currently experiencing an issue connecting statistics from shared sites. Until they're able to remedy the problem, the statistics displayed from this dashboard will not be an accurate representation of the participation from those institutions answering AAL questions from within their own LibAnswers pages.

| Question Type |       |
|---------------|-------|
| SMS           | 516   |
| Chat          | 6,328 |
| FAQ Views     | 103   |
| Email         | 1,332 |
| Total         | 8,279 |

#### **Total Transactions by Entry Point (Top 47)**



CHAT SMS EMAIL

# What's the Breakdown of Questions by Source?







## What Devices are Patrons Using to Ask Questions?



## **Total SMS by Library**





## What Percent of Chats Were Answered/Missed?



# Which Departments Answered Chats (by type)?



#### Which Department Answered Chats (by local library)?



1400

#### Which Widgets Brought in the Most Chats (Top 25)?





## **Total Emails by Library (Top 43)**



# **Top 25 FAQ Search Terms (Queries)**

| library     | 13 |
|-------------|----|
| card        | 9  |
| renew       | 6  |
| their       | 4  |
| eyes        | 4  |
| watching    | 4  |
| statistics  | 4  |
| coronavirus | 3  |
| health      | 3  |
| god         | 3  |
| mental      | 3  |
| book        | 3  |
| books       | 3  |

| nicaragua  | 3 |
|------------|---|
| wanting    | 3 |
| currently  | 3 |
| resources  | 3 |
| human      | 3 |
| economy    | 2 |
| government | 2 |
| expired    | 2 |
| issues     | 2 |
| moral      | 2 |
| flagler    | 2 |
| st-segment | 2