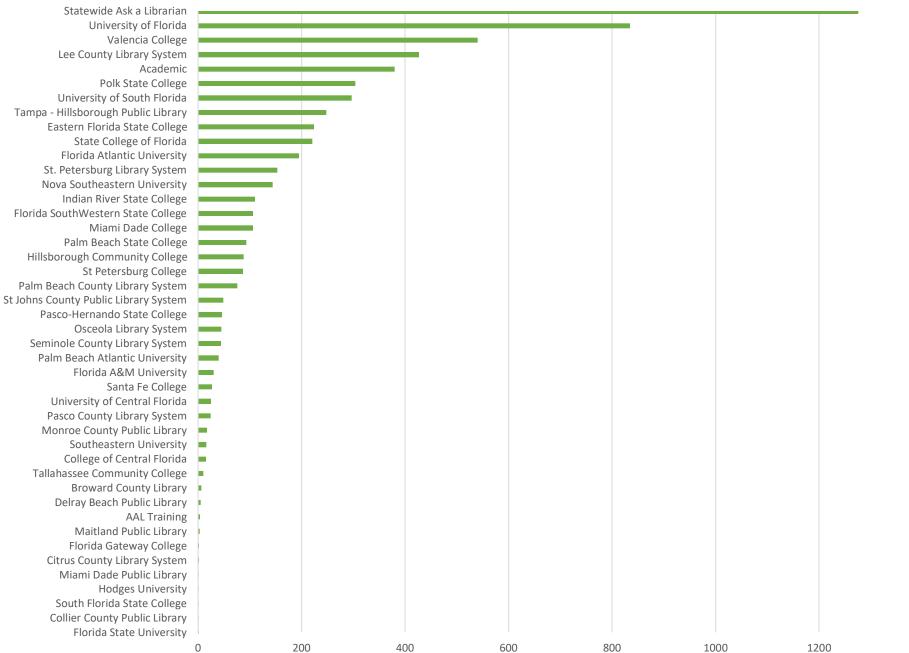

red sites. Until they're able to remedy the problem, the statistics displayed from this dashboard will not be an accurate representation of the participation from those institutions answering AAL questions from within their own LibAnswers pages.

| Question Type |       |
|---------------|-------|
| SMS           | 516   |
| Chat          | 6,328 |
| FAQ Views     | 103   |
| Email         | 1,332 |
| Total         | 8,279 |

#### **Total Transactions by Entry Point (Top 47)**



CHAT SMS EMAIL

# What's the Breakdown of Questions by Source?







## What Devices are Patrons Using to Ask Questions?



## **Total SMS by Library**





## What Percent of Chats Were Answered/Missed?



# Which Departments Answered Chats (by type)?



#### Which Department Answered Chats (by local library)?



1400

#### Which Widgets Brought in the Most Chats (Top 25)?





## **Total Emails by Library (Top 43)**



# **Top 25 FAQ Search Terms (Queries)**

| library     | 13 |
|-------------|----|
| card        | 9  |
| renew       | 6  |
| their       | 4  |
| eyes        | 4  |
| watching    | 4  |
| statistics  | 4  |
| coronavirus | 3  |
| health      | 3  |
| god         | 3  |
| mental      | 3  |
| book        | 3  |
| books       | 3  |

| nicaragua  | 3 |
|------------|---|
| wanting    | 3 |
| currently  | 3 |
| resources  | 3 |
| human      | 3 |
| economy    | 2 |
| government | 2 |
| expired    | 2 |
| issues     | 2 |
| moral      | 2 |
| flagler    | 2 |
| st-segment | 2 |
|            |   |