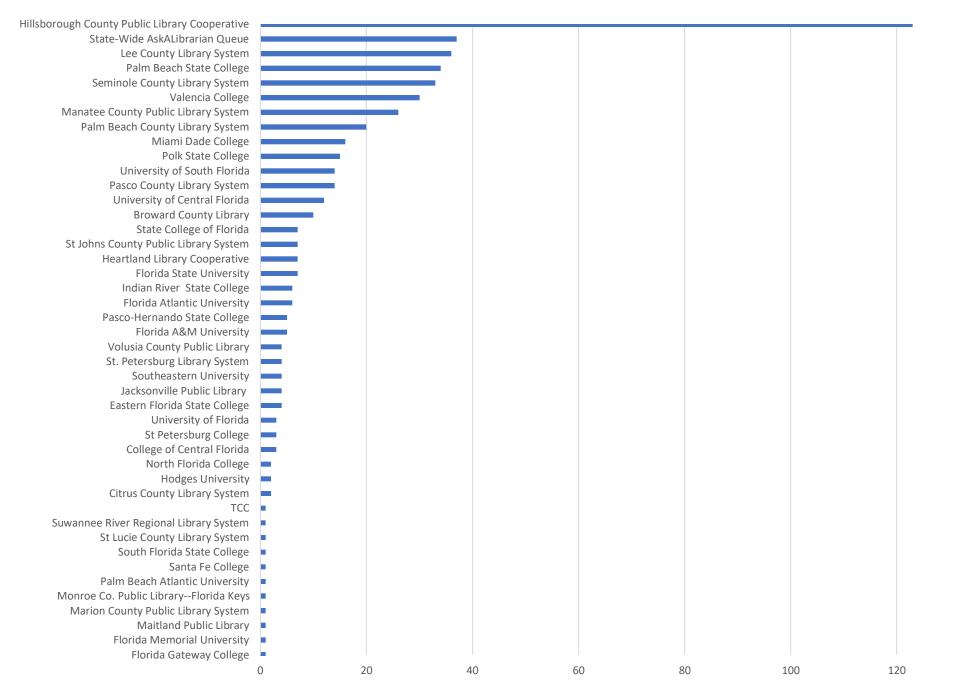

# **April 2021 Statistics\***

\* Springshare is currently experiencing an issue connecting statistics from shared sites. Until they're able to remedy the problem, the statistics displayed from this dashboard will not be an accurate representation of the participation from those institutions answering AAL questions from within their own LibAnswers pages.

| Question Type |       |
|---------------|-------|
| SMS           | 516   |
| Chat          | 6,328 |
| FAQ Views     | 103   |
| Email         | 1,332 |
| Total         | 8,279 |

#### **Total Transactions by Entry Point (Top 47)**



CHAT SMS EMAIL

# What's the Breakdown of Questions by Source?







## What Devices are Patrons Using to Ask Questions?



## **Total SMS by Library**





## What Percent of Chats Were Answered/Missed?



# Which Departments Answered Chats (by type)?



#### Which Department Answered Chats (by local library)?



1400

#### Which Widgets Brought in the Most Chats (Top 25)?





## **Total Emails by Library (Top 43)**



# **Top 25 FAQ Search Terms (Queries)**

| library     | 13 |
|-------------|----|
| card        | 9  |
| renew       | 6  |
| their       | 4  |
| eyes        | 4  |
| watching    | 4  |
| statistics  | 4  |
| coronavirus | 3  |
| health      | 3  |
| god         | 3  |
| mental      | 3  |
| book        | 3  |
| books       | 3  |

| nicaragua  | 3 |
|------------|---|
| wanting    | 3 |
| currently  | 3 |
| resources  | 3 |
| human      | 3 |
| economy    | 2 |
| government | 2 |
| expired    | 2 |
| issues     | 2 |
|