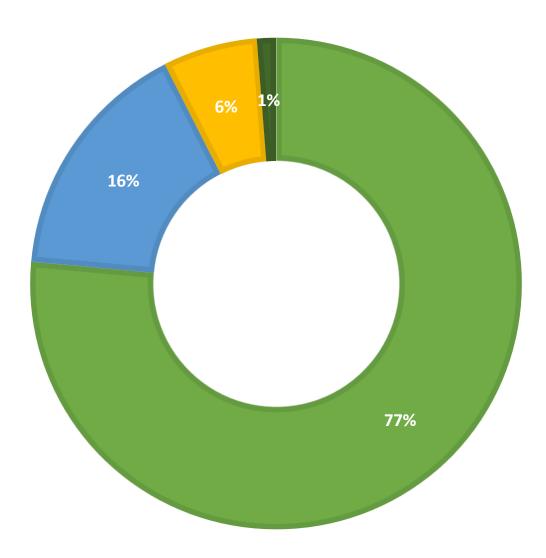

# **April 2021 Statistics\***

\* Springshare is currently experiencing an issue connecting statistics from shared sites. Until they're able to remedy the problem, the statistics displayed from this dashboard will not be an accurate representation of the participation from those institutions answering AAL questions from within their own LibAnswers pages.

| Question Type |       |
|---------------|-------|
| SMS           | 516   |
| Chat          | 6,328 |
| FAQ Views     | 103   |
| Email         | 1,332 |
| Total         | 8,279 |

#### **Total Transactions by Entry Point (Top 47)**



CHAT SMS EMAIL

# What's the Breakdown of Questions by Source?







## What Devices are Patrons Using to Ask Questions?



## **Total SMS by Library**





## What Percent of Chats Were Answered/Missed?



# Which Departments Answered Chats (by type)?



#### Which Department Answered Chats (by local library)?



1400

#### Which Widgets Brought in the Most Chats (Top 25)?





## **Total Emails by Library (Top 43)**



# **Top 25 FAQ Search Terms (Queries)**

| library     | 13 |
|-------------|----|
| card        | 9  |
| renew       | 6  |
| their       | 4  |
| eyes        | 4  |
| watching    | 4  |
| statistics  | 4  |
| coronavirus | 3  |
| health      | 3  |
| god         | 3  |
| mental      | 3  |
| book        | 3  |
| books       | 3  |

| nicaragua  | 3 |
|------------|---|
| wanting    | 3 |
| currently  | 3 |
| resources  | 3 |
| human