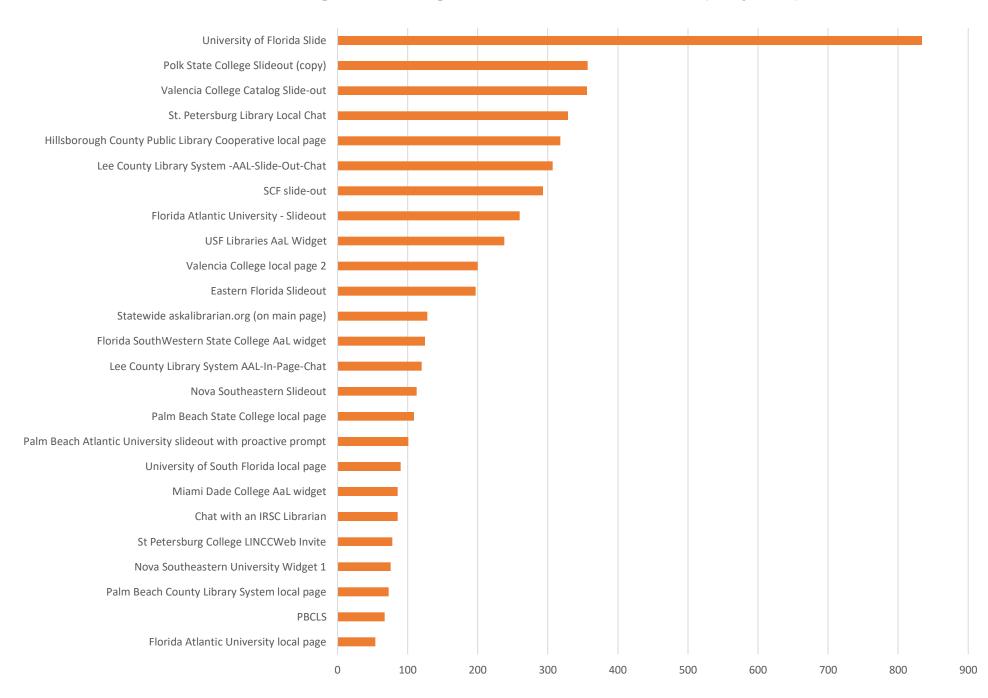

ics displayed from this dashboard will not be an accurate representation of the participation from those institutions answering AAL questions from within their own LibAnswers pages.

| Question Type |       |
|---------------|-------|
| SMS           | 516   |
| Chat          | 6,328 |
| FAQ Views     | 103   |
| Email         | 1,332 |
| Total         | 8,279 |

#### **Total Transactions by Entry Point (Top 47)**



CHAT SMS EMAIL

# What's the Breakdown of Questions by Source?







## What Devices are Patrons Using to Ask Questions?



## **Total SMS by Library**





## What Percent of Chats Were Answered/Missed?



# Which Departments Answered Chats (by type)?



#### Which Department Answered Chats (by local library)?



1400

#### Which Widgets Brought in the Most Chats (Top 25)?





## **Total Emails by Library (Top 43)**



# **Top 25 FAQ Search Terms (Queries)**

| library     | 13 |
|-------------|----|
| card        | 9  |
| renew       | 6  |
| their       | 4  |
| eyes        | 4  |
| watching    | 4  |
| statistics  | 4  |
| coronavirus | 3  |
| health      | 3  |
| god         | 3  |
| mental      | 3  |
| book        | 3  |
| books       | 3  |

| nicaragua  | 3 |
|------------|---|
| wanting    | 3 |
| currently  | 3 |
| resources  | 3 |
| human      | 3 |
| economy    | 2 |
| government | 2 |
| expired    | 2 |
| issues     | 2 |
| moral      | 2 |
| flagler    | 2 |
| st-segment | 2 |
|            |   |