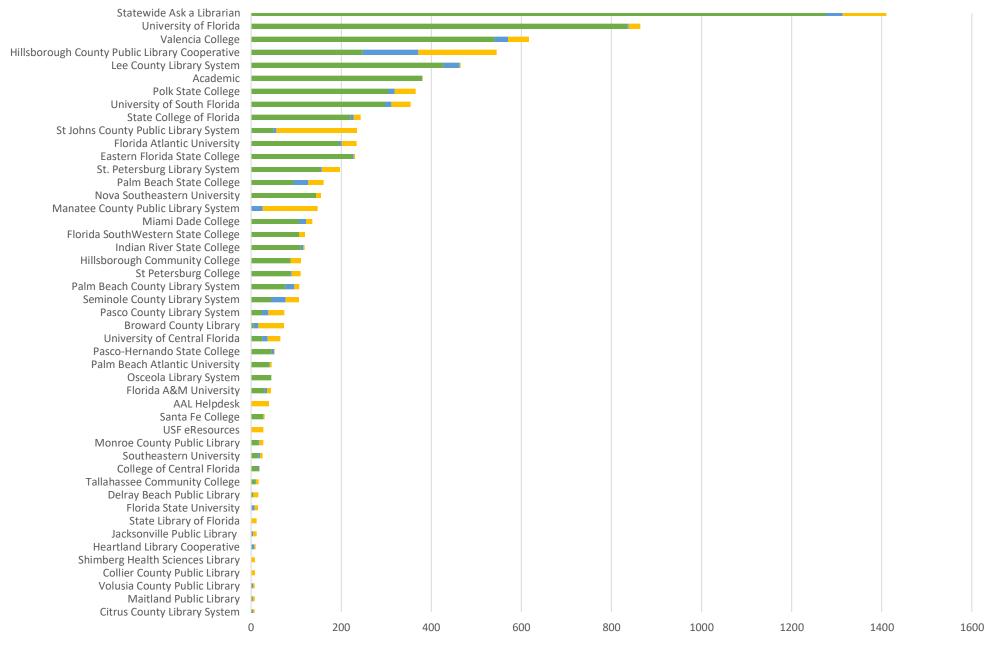

# **April 2021 Statistics\***

\* Springshare is currently experiencing an issue connecting statistics from shared sites. Until they're able to remedy the problem, the statistics displayed from this dashboard will not be an accurate representation of the participation from those institutions answering AAL questions from within their own LibAnswers pages.

| Question Type |       |
|---------------|-------|
| SMS           | 516   |
| Chat          | 6,328 |
| FAQ Views     | 103   |
| Email         | 1,332 |
| Total         | 8,279 |

#### **Total Transactions by Entry Point (Top 47)**



CHAT SMS EMAIL

# What's the Breakdown of Questions by Source?







## What Devices are Patrons Using to Ask Questions?



## **Total SMS by Library**





## What Percent of Chats Were Answered/Missed?



# Which Departments Answered Chats (by type)?



#### Which Department Answered Chats (by local library)?



1400

#### Which Widgets Brought in the Most Chats (Top 25)?





## **Total Emails by Library (Top 43)**



# **Top 25 FAQ Search Terms (Queries)**

| library     | 13 |
|-------------|----|
| card        | 9  |
| renew       | 6  |
| their       | 4  |
| eyes        | 4  |
| watching    | 4  |
| statistics  | 4  |
| coronavirus | 3  |
| health      | 3  |
| god         | 3  |
| mental      | 3  |
| book        | 3  |
| books       | 3  |

| nicaragua  | 3 |
|------------|---