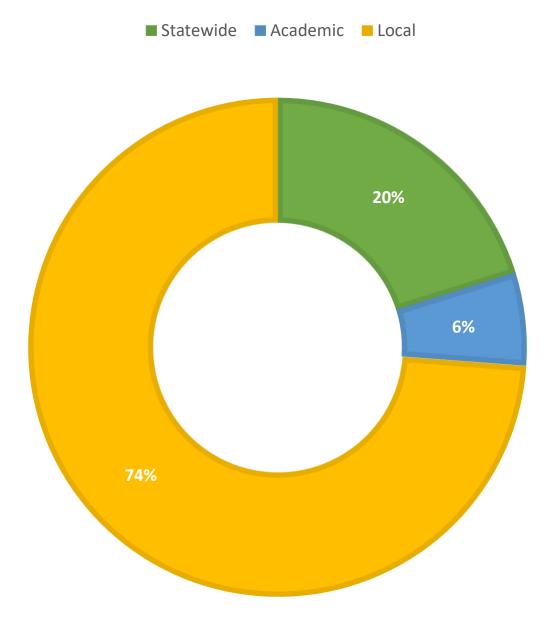

rrently experiencing an issue connecting statistics from shared sites. Until they're able to remedy the problem, the statistics displayed from this dashboard will not be an accurate representation of the participation from those institutions answering AAL questions from within their own LibAnswers pages.

| Question Type |       |
|---------------|-------|
| SMS           | 516   |
| Chat          | 6,328 |
| FAQ Views     | 103   |
| Email         | 1,332 |
| Total         | 8,279 |

#### **Total Transactions by Entry Point (Top 47)**



CHAT SMS EMAIL

# What's the Breakdown of Questions by Source?







## What Devices are Patrons Using to Ask Questions?



## **Total SMS by Library**





## What Percent of Chats Were Answered/Missed?



# Which Departments Answered Chats (by type)?



#### Which Department Answered Chats (by local library)?



1400

#### Which Widgets Brought in the Most Chats (Top 25)?





## **Total Emails by Library (Top 43)**



# **Top 25 FAQ Search Terms (Queries)**

| library     | 13 |
|-------------|----|
| card        | 9  |
| renew       | 6  |
| their       | 4  |
| eyes        | 4  |
| watching    | 4  |
| statistics  | 4  |
| coronavirus | 3  |
| health      | 3  |
| god         | 3  |
| mental      | 3  |
| book        | 3  |
| books       | 3  |

| nicaragua  | 3 |
|------------|---|
| wanting    | 3 |
| currently  | 3 |
| resources  | 3 |
| human      | 3 |
| economy    | 2 |
| government | 2 |
| expired    | 2 |
| issues     | 2 |
| moral      | 2 |
| flagler    | 2 |
| st-segment | 2 |
|            |   |