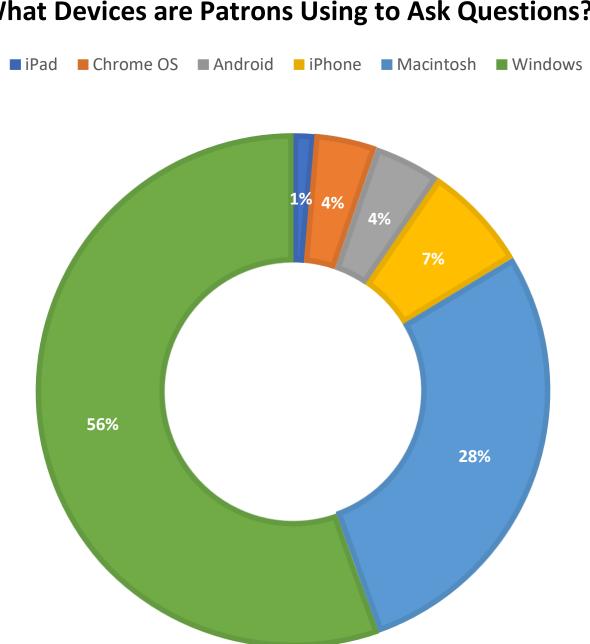

# **April 2021 Statistics\***

\* Springshare is currently experiencing an issue connecting statistics from shared sites. Until they're able to remedy the problem, the statistics displayed from this dashboard will not be an accurate representation of the participation from those institutions answering AAL questions from within their own LibAnswers pages.

| Question Type |       |
|---------------|-------|
| SMS           | 516   |
| Chat          | 6,328 |
| FAQ Views     | 103   |
| Email         | 1,332 |
| Total         | 8,279 |

#### **Total Transactions by Entry Point (Top 47)**



CHAT SMS EMAIL

# What's the Breakdown of Questions by Source?







## What Devices are Patrons Using to Ask Questions?



## **Total SMS by Library**





## What Percent of Chats Were Answered/Missed?



# Which Departments Answered Chats (by type)?



#### Which Department Answered Chats (by local library)?



1400

#### Which Widgets Brought in the Most Chats (Top 25)?





## **Total Emails by Library (Top 43)**



# **Top 25 FAQ Search Terms (Queries)**

| library     | 13 |
|-------------|----|
| card        | 9  |
| renew       | 6  |
| their       | 4  |
| eyes        | 4  |
| watching    | 4  |
| statistics  | 4  |
| coronavirus | 3  |
| health      | 3  |
| god         | 3  |
| mental      | 3  |
| book        | 3  |
| books       | 3  |

| nicaragua  | 3 |
|------------|---|
| wanting    | 3 |
| currently  | 3 |
| resources  | 3 |
| human