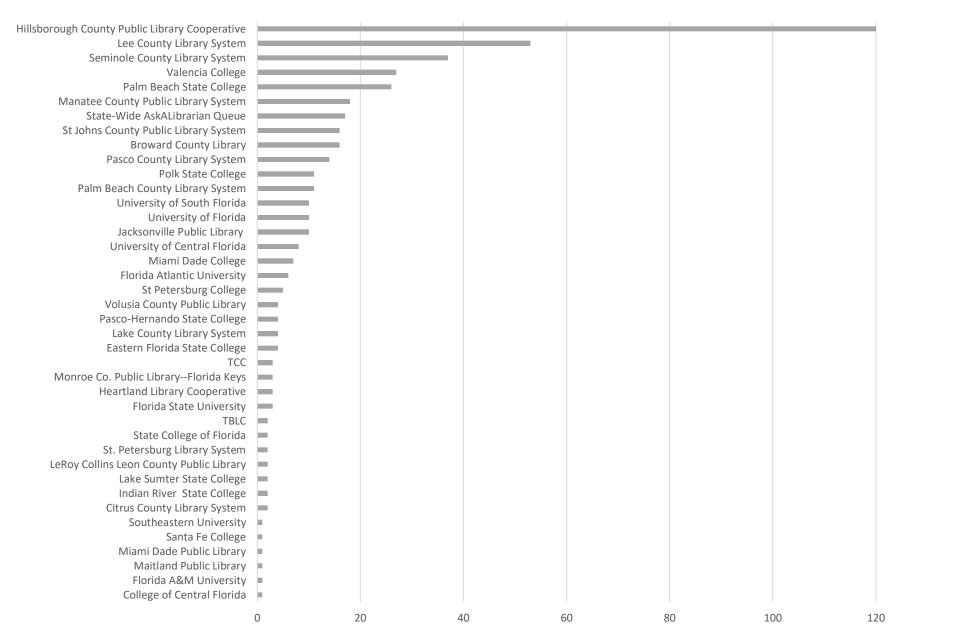

# June 2021 Statistics

| Question Type |       |
|---------------|-------|
| SMS           | 470   |
| Chat          | 4,720 |
| FAQ Views     | 202   |
| Email         | 1,555 |
| Total         | 6,947 |

#### **Total Transactions by Entry Point (Top 45)**



■ CHAT ■ EMAIL ■ SMS

# What's the Breakdown of Questions by Source?







## **Total SMS by Library**



140



# What Percent of Chats Were Answered/Missed?



# Which Departments Answered Chats (by type)?



#### Which Department Answered Chats (by local library)?



#### Which Widgets Brought in the Most Chats (Top 25)?





### **Total Emails by Library (Top 46)**



# **Top 25 FAQ Search Terms (Queries)**

| library   | 8 | company   | 2 |
|-----------|---|-----------|---|
| help      | 7 | possible  | 2 |
| need      | 5 | studios   | 2 |
| doi       | 4 | pageants  | 2 |
| trying    | 4 | there     | 2 |
| yale      | 4 | beauty    | 2 |
| card      | 4 | following | 2 |
| log       | 3 | child     | 2 |
| article   | 3 | money     | 2 |
| find      | 3 | positive  | 2 |
| account   | 3 | dancing   | 2 |
| &         | 3 | apply     | 2 |
| reference | 2 |           |   |