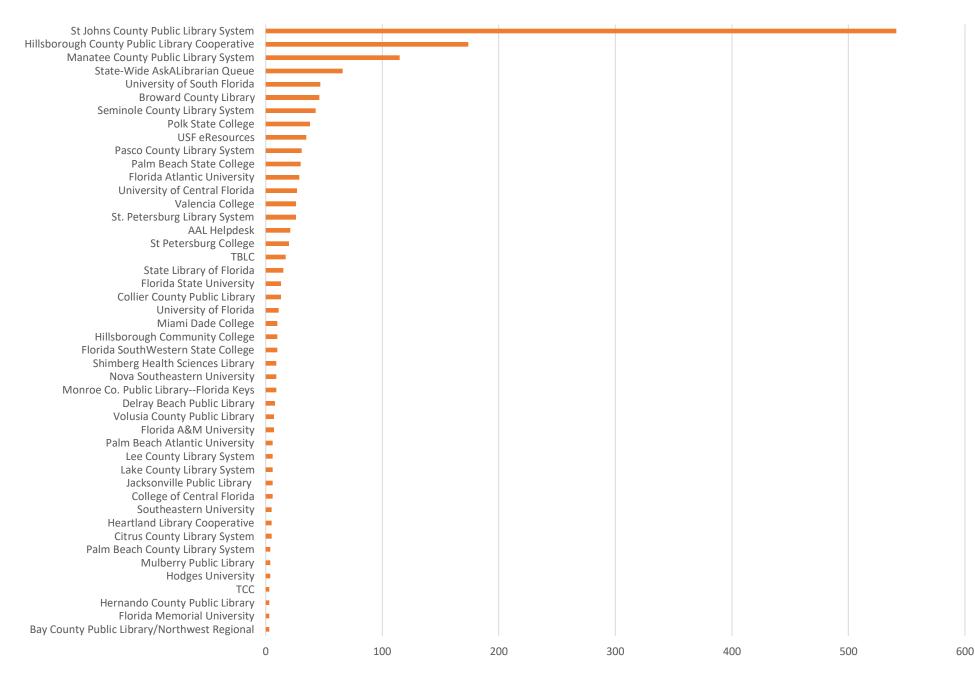

# June 2021 Statistics

| Question Type |       |
|---------------|-------|
| SMS           | 470   |
| Chat          | 4,720 |
| FAQ Views     | 202   |
| Email         | 1,555 |
| Total         | 6,947 |

#### **Total Transactions by Entry Point (Top 45)**



■ CHAT ■ EMAIL ■ SMS

# What's the Breakdown of Questions by Source?







## **Total SMS by Library**



140



# What Percent of Chats Were Answered/Missed?



# Which Departments Answered Chats (by type)?



#### Which Department Answered Chats (by local library)?



#### Which Widgets Brought in the Most Chats (Top 25)?





### **Total Emails by Library (Top 46)**



# **Top 25 FAQ Search Terms (Queries)**

| library   | 8 | company   | 2 |
|-----------|---|-----------|---|
| help      | 7 | possible  | 2 |
| need      | 5 | studios   | 2 |
| doi       | 4 | pageants  | 2 |
| trying    | 4 | there     | 2 |
| yale      | 4 | beauty    | 2 |
| card      | 4 | following | 2 |
| log       | 3 | child     | 2 |
| article   | 3 | money     | 2 |
| find      | 3 | positive  | 2 |
| account   | 3 | dancing   | 2 |
| &         | 3 | apply     | 2 |
| reference | 2 |           |   |