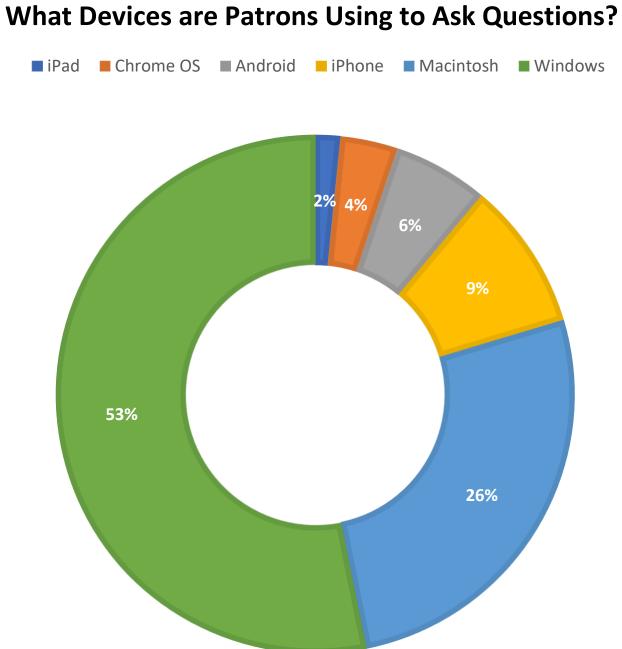

# June 2021 Statistics

| Question Type |       |
|---------------|-------|
| SMS           | 470   |
| Chat          | 4,720 |
| FAQ Views     | 202   |
| Email         | 1,555 |
| Total         | 6,947 |

#### **Total Transactions by Entry Point (Top 45)**



■ CHAT ■ EMAIL ■ SMS

# What's the Breakdown of Questions by Source?







## **Total SMS by Library**



140



# What Percent of Chats Were Answered/Missed?



# Which Departments Answered Chats (by type)?



#### Which Department Answered Chats (by local library)?



#### Which Widgets Brought in the Most Chats (Top 25)?





### **Total Emails by Library (Top 46)**



# **Top 25 FAQ Search Terms (Queries)**

| library   | 8 | company   | 2 |
|-----------|---|-----------|---|
| help      | 7 | possible  | 2 |
| need      | 5 | studios   | 2 |
| doi       | 4 | pageants  | 2 |
| trying    | 4 | there     | 2 |
| yale      | 4 | beauty    | 2 |
| card      | 4 | following | 2 |
| log       | 3 | child     | 2 |
| article   | 3 | money     | 2 |
| find      | 3 | positive  | 2 |
| account   | 3 | dancing   | 2 |
| &         | 3 | apply     | 2 |
| reference |