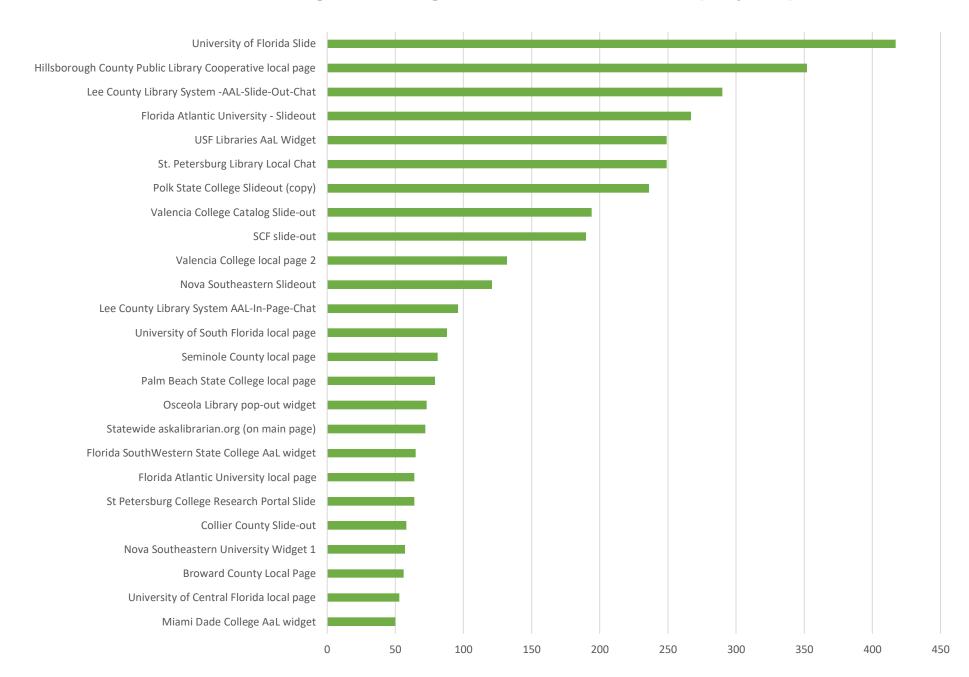

# June 2021 Statistics

| Question Type |       |
|---------------|-------|
| SMS           | 470   |
| Chat          | 4,720 |
| FAQ Views     | 202   |
| Email         | 1,555 |
| Total         | 6,947 |

#### **Total Transactions by Entry Point (Top 45)**



■ CHAT ■ EMAIL ■ SMS

# What's the Breakdown of Questions by Source?







## **Total SMS by Library**



140



# What Percent of Chats Were Answered/Missed?



# Which Departments Answered Chats (by type)?



#### Which Department Answered Chats (by local library)?



#### Which Widgets Brought in the Most Chats (Top 25)?





### **Total Emails by Library (Top 46)**



# **Top 25 FAQ Search Terms (Queries)**

| library   | 8 | company   | 2 |
|-----------|---|-----------|---|
| help      | 7 | possible  | 2 |
| need      | 5 | studios   | 2 |
| doi       | 4 | pageants  | 2 |
| trying    | 4 | there     | 2 |
| yale      | 4 | beauty    | 2 |
| card      | 4 | following | 2 |
| log       | 3 | child     | 2 |
| article   | 3 | money     | 2 |
| find      | 3 | positive  | 2 |
| account   | 3 | dancing   | 2 |
| &         | 3 | apply     | 2 |
| reference | 2 |           |   |