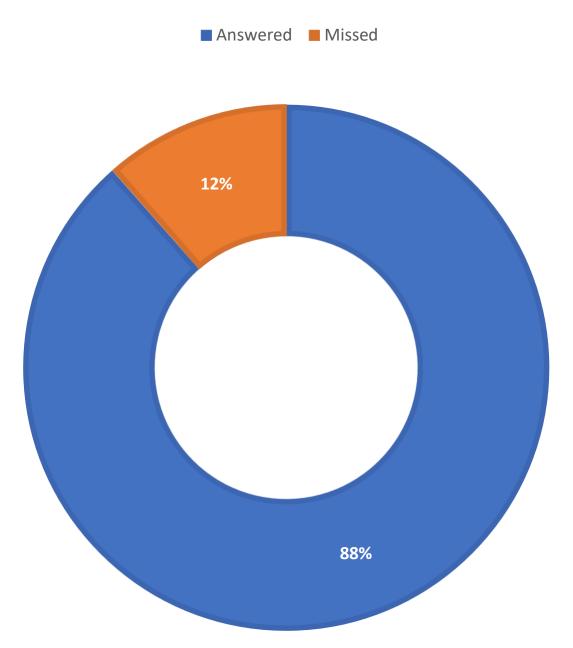

# June 2021 Statistics

| Question Type |       |
|---------------|-------|
| SMS           | 470   |
| Chat          | 4,720 |
| FAQ Views     | 202   |
| Email         | 1,555 |
| Total         | 6,947 |

#### **Total Transactions by Entry Point (Top 45)**



■ CHAT ■ EMAIL ■ SMS

# What's the Breakdown of Questions by Source?







## **Total SMS by Library**



140



# What Percent of Chats Were Answered/Missed?



# Which Departments Answered Chats (by type)?



#### Which Department Answered Chats (by local library)?



#### Which Widgets Brought in the Most Chats (Top 25)?





### **Total Emails by Library (Top 46)**



# **Top 25 FAQ Search Terms (Queries)**

| library   | 8 | company   | 2 |
|-----------|---|-----------|---|
| help      | 7 | possible  | 2 |
| need      | 5 | studios   | 2 |
| doi       | 4 | pageants  | 2 |
| trying    | 4 | there     | 2 |
| yale      | 4 | beauty    | 2 |
| card      | 4 | following | 2 |
| log       | 3 | child     | 2 |
| article   | 3 | money     | 2 |
| find      | 3 | positive  | 2 |
| account   | 3 | dancing   | 2 |
| &         | 3 | apply     | 2 |
| reference | 2 |           |   |