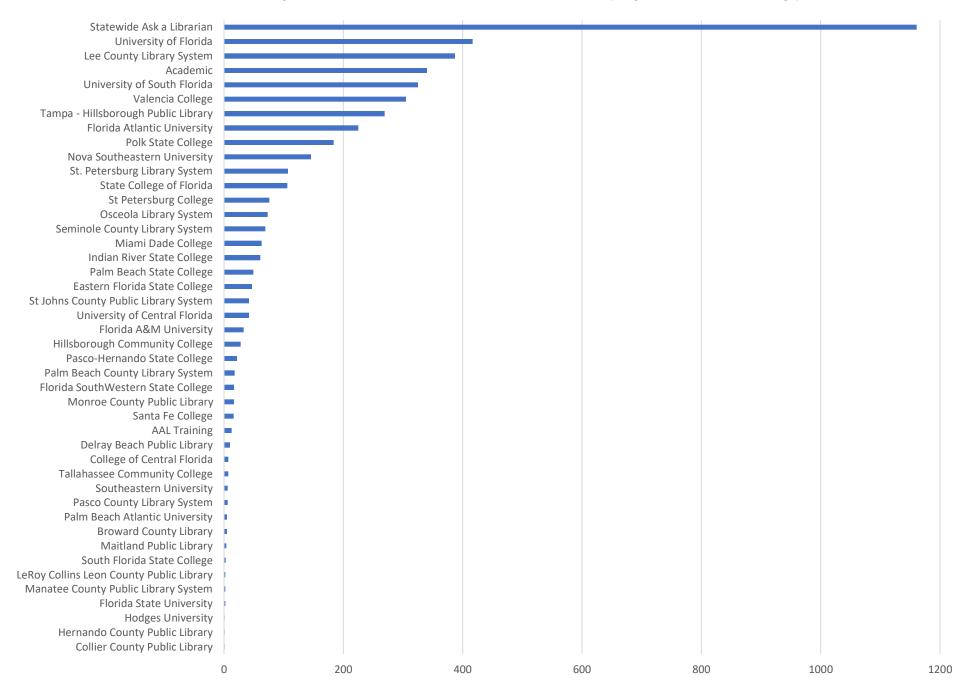

# June 2021 Statistics

| Question Type |       |
|---------------|-------|
| SMS           | 470   |
| Chat          | 4,720 |
| FAQ Views     | 202   |
| Email         | 1,555 |
| Total         | 6,947 |

#### **Total Transactions by Entry Point (Top 45)**



■ CHAT ■ EMAIL ■ SMS

# What's the Breakdown of Questions by Source?







## **Total SMS by Library**



140



# What Percent of Chats Were Answered/Missed?



# Which Departments Answered Chats (by type)?



#### Which Department Answered Chats (by local library)?



#### Which Widgets Brought in the Most Chats (Top 25)?





### **Total Emails by Library (Top 46)**



# **Top 25 FAQ Search Terms (Queries)**

| library   | 8 | company   | 2 |
|-----------|---|-----------|---|
| help      | 7 | possible  | 2 |
| need      | 5 | studios   | 2 |
| doi       | 4 | pageants  | 2 |
| trying    | 4 | there     | 2 |
| yale      | 4 | beauty    | 2 |
| card      | 4 | following | 2 |
| log       | 3 | child     | 2 |
| article   | 3 | money     | 2 |
| find      | 3 | positive  | 2 |
| account   | 3 | dancing   | 2 |
| &         | 3 | apply     | 2 |
| reference | 2 |           |   |