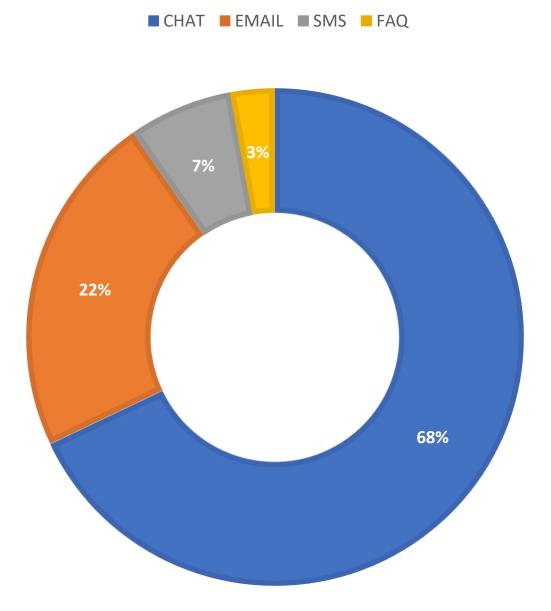

# What's the Breakdown of Questions by Source?

# June 2021 Statistics

| Question Type |       |
|---------------|-------|
| SMS           | 470   |
| Chat          | 4,720 |
| FAQ Views     | 202   |
| Email         | 1,555 |
| Total         | 6,947 |