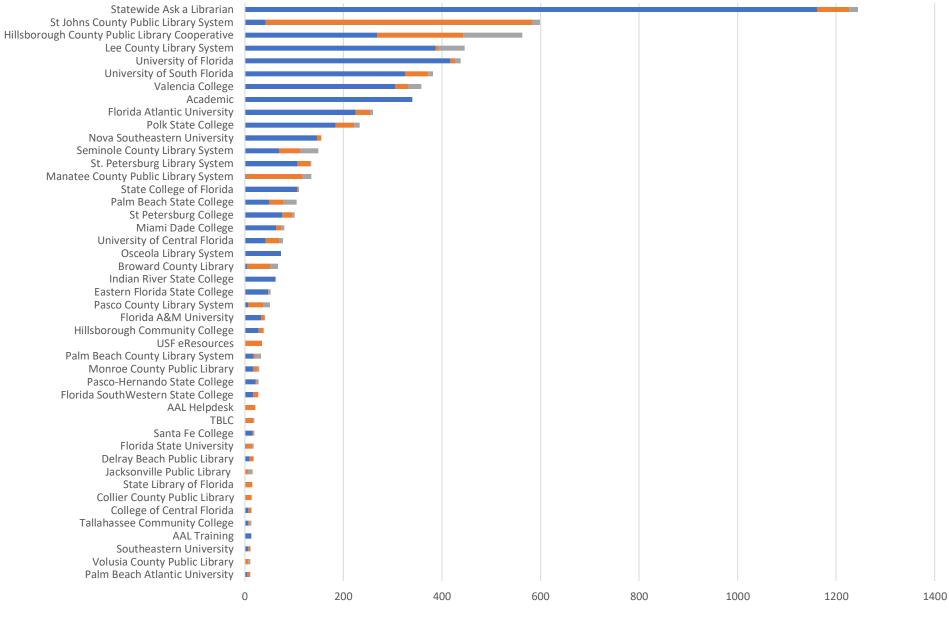

# June 2021 Statistics

| Question Type |       |
|---------------|-------|
| SMS           | 470   |
| Chat          | 4,720 |
| FAQ Views     | 202   |
| Email         | 1,555 |
| Total         | 6,947 |

#### **Total Transactions by Entry Point (Top 45)**



■ CHAT ■ EMAIL ■ SMS

# What's the Breakdown of Questions by Source?







## **Total SMS by Library**



140



# What Percent of Chats Were Answered/Missed?



# Which Departments Answered Chats (by type)?



#### Which Department Answered Chats (by local library)?



#### Which Widgets Brought in the Most Chats (Top 25)?





### **Total Emails by Library (Top 46)**



# **Top 25 FAQ Search Terms (Queries)**

| library   | 8 | company   | 2 |
|-----------|---|-----------|---|
| help      | 7 | possible  | 2 |
| need      | 5 | studios   | 2 |
| doi       | 4 | pageants  | 2 |
| trying    | 4 | there     | 2 |
| yale      | 4 | beauty    | 2 |
| card      | 4 | following | 2 |
| log       | 3 | child     | 2 |
| article   | 3 | money     | 2 |
| find      | 3 | positive  | 2 |
| accou