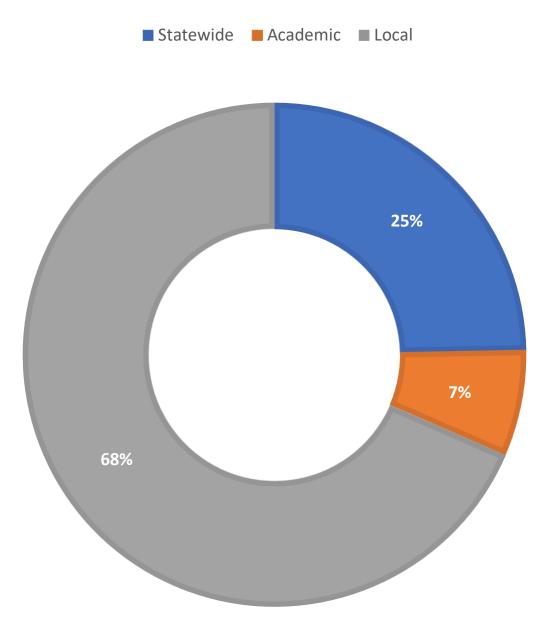

# June 2021 Statistics

| Question Type |       |
|---------------|-------|
| SMS           | 470   |
| Chat          | 4,720 |
| FAQ Views     | 202   |
| Email         | 1,555 |
| Total         | 6,947 |

#### **Total Transactions by Entry Point (Top 45)**



■ CHAT ■ EMAIL ■ SMS

# What's the Breakdown of Questions by Source?







## **Total SMS by Library**



140



# What Percent of Chats Were Answered/Missed?



# Which Departments Answered Chats (by type)?



#### Which Department Answered Chats (by local library)?



#### Which Widgets Brought in the Most Chats (Top 25)?





### **Total Emails by Library (Top 46)**



# **Top 25 FAQ Search Terms (Queries)**

| library   | 8 | company   | 2 |
|-----------|---|-----------|---|
| help      | 7 | possible  | 2 |
| need      | 5 | studios   | 2 |
| doi       | 4 | pageants  | 2 |
| trying    | 4 | there     | 2 |
| yale      | 4 | beauty    | 2 |
| card      | 4 | following | 2 |
| log       | 3 | child     | 2 |
| article   | 3 | money     | 2 |
| find      | 3 | positive  | 2 |
| account   | 3 | dancing   | 2 |
| &         | 3 | apply     | 2 |
| reference | 2 |           |   |