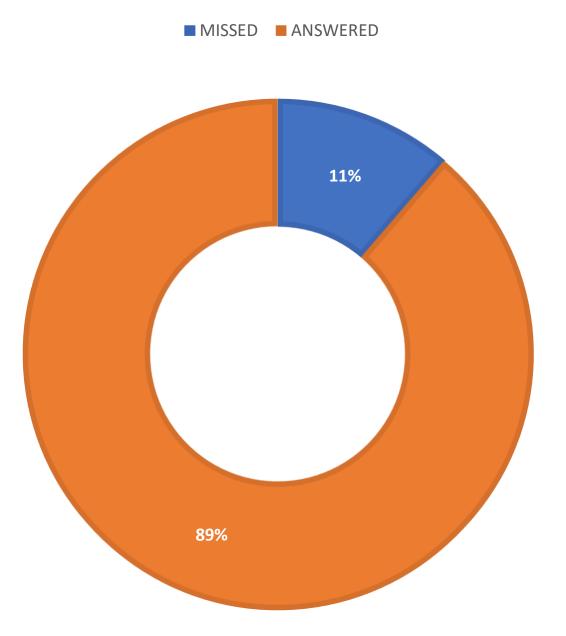

# September 2021 Statistics

| Question Type |        |
|---------------|--------|
| SMS           | 583    |
| Chat          | 7,720  |
| FAQ Views     | 235    |
| Email         | 2,289  |
| Total         | 10,827 |

#### **Total Transactions by Entry Point (Top 47)**



2500

## What's the Breakdown of Questions by Source?

■ CHAT ■ EMAIL ■ SMS ■ FAQ





## What Devices are Patrons Using to Ask Questions?



## **Total SMS by Library**





# What Percent of Chats Were Answered/Missed?



# Which Departments Answered Chats (by type)?



#### Which Department Answered Chats (by local library)?



#### Which Widgets Brought in the Most Chats (Top 25)?





### **Total Emails by Library (Top 46)**



# **Top 22 FAQ Search Terms (Queries)**

| renew   | 9 | county   | 2 |
|---------|---|----------|---|
| library | 8 | into     | 2 |
| line    | 7 | арр      | 2 |
| card    | 7 | stating  | 2 |
| license | 6 | there's  | 2 |
| address | 3 | problem  | 2 |
| your    | 3 | nurse    | 2 |
| find    | 3 | book     | 2 |
| books   | 3 | database | 2 |
| url     | 3 | assisted | 2 |
| florida | 2 |          |   |
| change  | 2 |          |   |