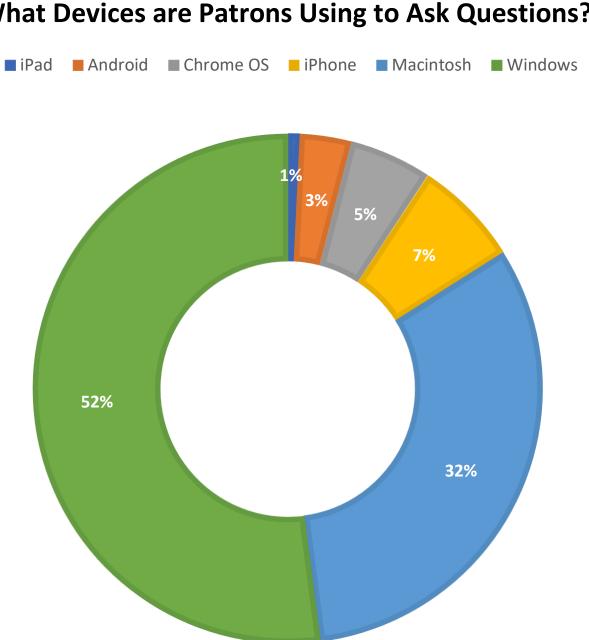

# September 2021 Statistics

| Question Type |        |
|---------------|--------|
| SMS           | 583    |
| Chat          | 7,720  |
| FAQ Views     | 235    |
| Email         | 2,289  |
| Total         | 10,827 |

#### **Total Transactions by Entry Point (Top 47)**



2500

## What's the Breakdown of Questions by Source?

■ CHAT ■ EMAIL ■ SMS ■ FAQ





## What Devices are Patrons Using to Ask Questions?



## **Total SMS by Library**





# What Percent of Chats Were Answered/Missed?



# Which Departments Answered Chats (by type)?



#### Which Department Answered Chats (by local library)?



#### Which Widgets Brought in the Most Chats (Top 25)?





### **Total Emails by Library (Top 46)**



# **Top 22 FAQ Search Terms (Queries)**

| renew   | 9 | county   | 2 |
|---------|---|----------|---|
| library | 8 | into     | 2 |
| line    | 7 | арр      | 2 |
| card    | 7 | stating  | 2 |
| license | 6 | there's  | 2 |
| address | 3 | problem  | 2 |
| your    | 3 | nurse    | 2 |
| find    | 3 | book     | 2 |
| books   | 3 | database | 2 |
| url     | 3 | assisted | 2 |
| florida | 2 |          |   |
| change  | 2 |          |   |