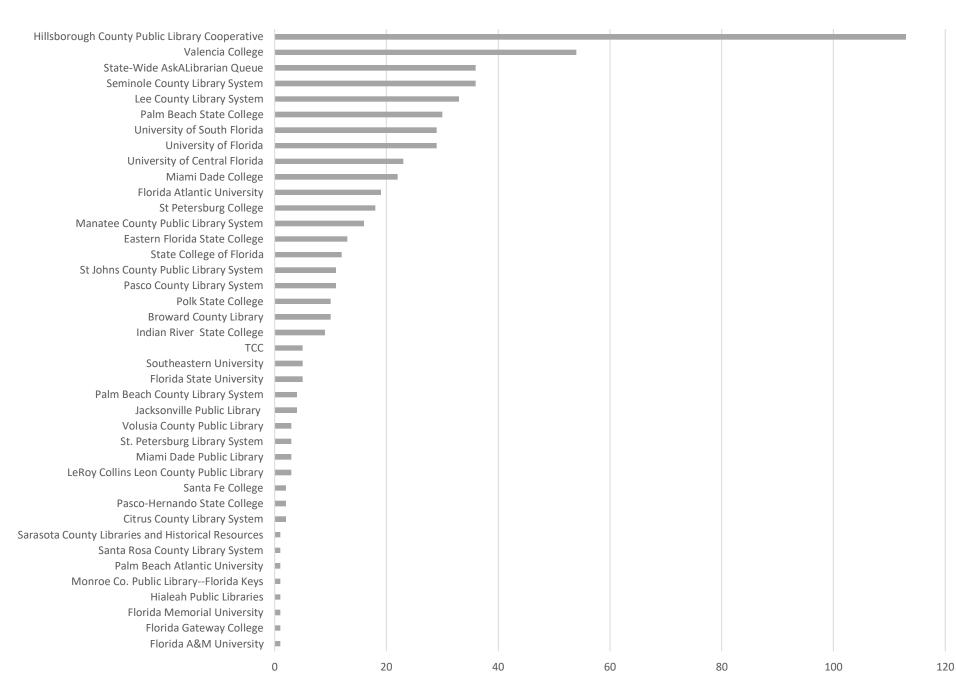

# September 2021 Statistics

| Question Type |        |
|---------------|--------|
| SMS           | 583    |
| Chat          | 7,720  |
| FAQ Views     | 235    |
| Email         | 2,289  |
| Total         | 10,827 |

#### **Total Transactions by Entry Point (Top 47)**



2500

## What's the Breakdown of Questions by Source?

■ CHAT ■ EMAIL ■ SMS ■ FAQ





## What Devices are Patrons Using to Ask Questions?



## **Total SMS by Library**





# What Percent of Chats Were Answered/Missed?



# Which Departments Answered Chats (by type)?



#### Which Department Answered Chats (by local library)?



#### Which Widgets Brought in the Most Chats (Top 25)?





### **Total Emails by Library (Top 46)**



# **Top 22 FAQ Search Terms (Queries)**

| renew   | 9 | county   | 2 |
|---------|---|----------|---|
| library | 8 | into     | 2 |
| line    | 7 | арр      | 2 |
| card    | 7 | stating  | 2 |
| license | 6 | there's  | 2 |
| address | 3 | problem  | 2 |
| your    | 3 | nurse    | 2 |
| find    | 3 | book     | 2 |
| books   | 3 | database | 2 |
| url     | 3 | assisted | 2 |
| florida | 2 |          |   |
| change  | 2 |          |   |