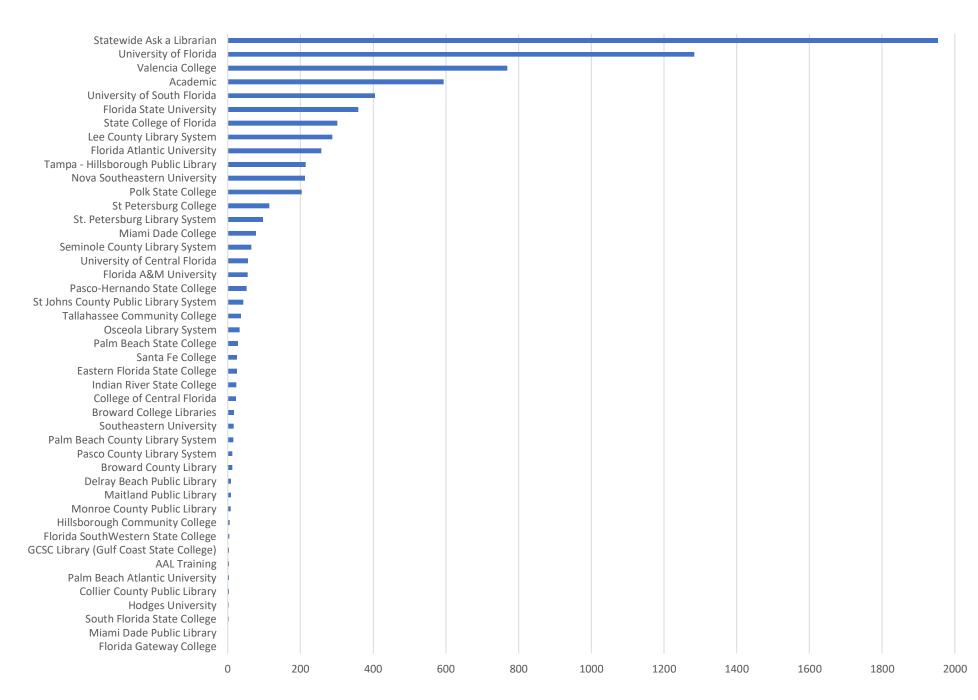

# September 2021 Statistics

| Question Type |        |
|---------------|--------|
| SMS           | 583    |
| Chat          | 7,720  |
| FAQ Views     | 235    |
| Email         | 2,289  |
| Total         | 10,827 |

#### **Total Transactions by Entry Point (Top 47)**



2500

## What's the Breakdown of Questions by Source?

■ CHAT ■ EMAIL ■ SMS ■ FAQ





## What Devices are Patrons Using to Ask Questions?



## **Total SMS by Library**





# What Percent of Chats Were Answered/Missed?



# Which Departments Answered Chats (by type)?



#### Which Department Answered Chats (by local library)?



#### Which Widgets Brought in the Most Chats (Top 25)?





### **Total Emails by Library (Top 46)**



# **Top 22 FAQ Search Terms (Queries)**

| renew   | 9 | county   | 2 |
|---------|---|----------|---|
| library | 8 | into     | 2 |
| line    | 7 | арр      | 2 |
| card    | 7 | stating  | 2 |
| license | 6 | there's  | 2 |
| address | 3 | problem  | 2 |
| your    | 3 | nurse    | 2 |
| find    | 3 | book     | 2 |
| books   | 3 | database | 2 |
| url     | 3 | assisted | 2 |
| florida | 2 |          |   |
| change  | 2 |          |   |