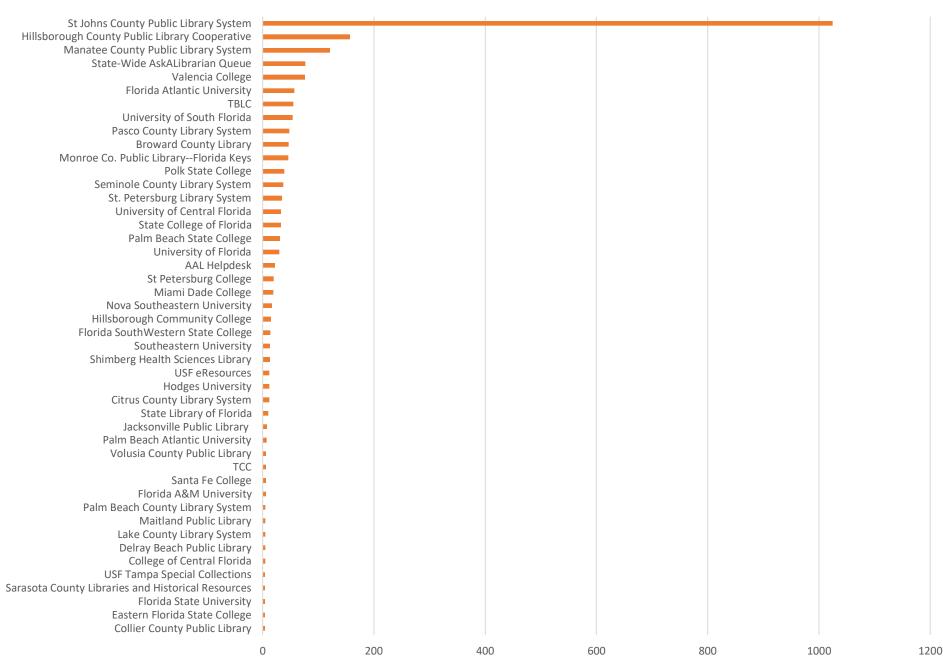

# September 2021 Statistics

| Question Type |        |
|---------------|--------|
| SMS           | 583    |
| Chat          | 7,720  |
| FAQ Views     | 235    |
| Email         | 2,289  |
| Total         | 10,827 |

#### **Total Transactions by Entry Point (Top 47)**



2500

## What's the Breakdown of Questions by Source?

■ CHAT ■ EMAIL ■ SMS ■ FAQ





## What Devices are Patrons Using to Ask Questions?



## **Total SMS by Library**





# What Percent of Chats Were Answered/Missed?



# Which Departments Answered Chats (by type)?



#### Which Department Answered Chats (by local library)?



#### Which Widgets Brought in the Most Chats (Top 25)?





### **Total Emails by Library (Top 46)**



# **Top 22 FAQ Search Terms (Queries)**

| renew   | 9 | county   | 2 |
|---------|---|----------|---|
| library | 8 | into     | 2 |
| line    | 7 | арр      | 2 |
| card    | 7 | stating  | 2 |
| license | 6 | there's  | 2 |
| address | 3 | problem  | 2 |
| your    | 3 | nurse    | 2 |
| find    | 3 | book     | 2 |
| books   | 3 | database | 2 |
| url     | 3 | assisted | 2 |
| florida | 2 |          |   |
| change  | 2 |          |   |