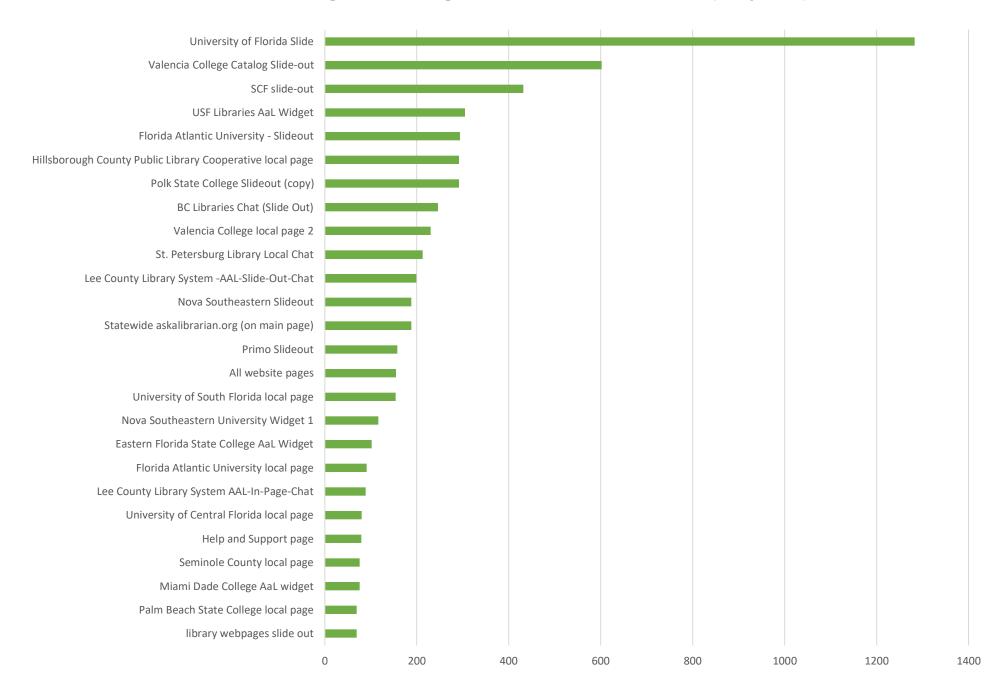

# September 2021 Statistics

| Question Type |        |
|---------------|--------|
| SMS           | 583    |
| Chat          | 7,720  |
| FAQ Views     | 235    |
| Email         | 2,289  |
| Total         | 10,827 |

#### **Total Transactions by Entry Point (Top 47)**



2500

## What's the Breakdown of Questions by Source?

■ CHAT ■ EMAIL ■ SMS ■ FAQ





## What Devices are Patrons Using to Ask Questions?



## **Total SMS by Library**





# What Percent of Chats Were Answered/Missed?



# Which Departments Answered Chats (by type)?



#### Which Department Answered Chats (by local library)?



#### Which Widgets Brought in the Most Chats (Top 25)?





### **Total Emails by Library (Top 46)**



# **Top 22 FAQ Search Terms (Queries)**

| renew   | 9 | county   | 2 |
|---------|---|----------|---|
| library | 8 | into     | 2 |
| line    | 7 | арр      | 2 |
| card    | 7 | stating  | 2 |
| license | 6 | there's  | 2 |
| address | 3 | problem  | 2 |
| your    | 3 | nurse    | 2 |
| find    | 3 | book     | 2 |
| books   | 3 | database | 2 |
| url     | 3 | assisted | 2 |
| florida | 2 |          |   |
| change  | 2 |          |   |