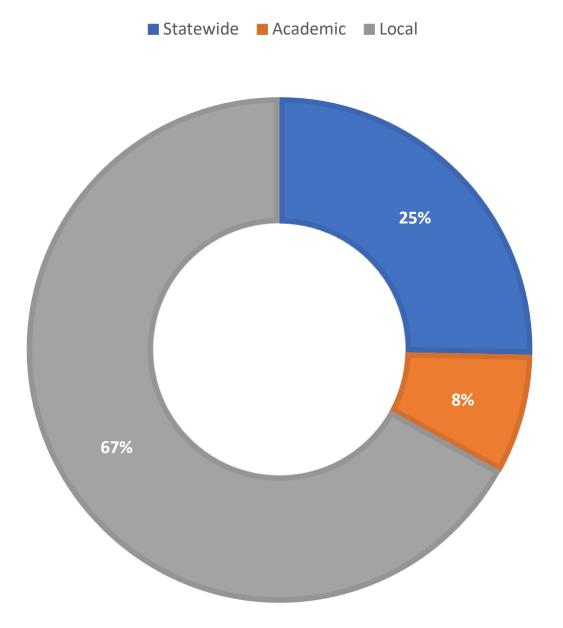

# September 2021 Statistics

| Question Type |        |
|---------------|--------|
| SMS           | 583    |
| Chat          | 7,720  |
| FAQ Views     | 235    |
| Email         | 2,289  |
| Total         | 10,827 |

#### **Total Transactions by Entry Point (Top 47)**



2500

## What's the Breakdown of Questions by Source?

■ CHAT ■ EMAIL ■ SMS ■ FAQ





## What Devices are Patrons Using to Ask Questions?



## **Total SMS by Library**





# What Percent of Chats Were Answered/Missed?



# Which Departments Answered Chats (by type)?



#### Which Department Answered Chats (by local library)?



#### Which Widgets Brought in the Most Chats (Top 25)?





### **Total Emails by Library (Top 46)**



# **Top 22 FAQ Search Terms (Queries)**

| renew   | 9 | county   | 2 |
|---------|---|----------|---|
| library | 8 | into     | 2 |
| line    | 7 | арр      | 2 |
| card    | 7 | stating  | 2 |
| license | 6 | there's  | 2 |
| address | 3 | problem  | 2 |
| your    | 3 | nurse    | 2 |
| find    | 3 | book     | 2 |
| books   | 3 | database | 2 |
| url     | 3 | assisted | 2 |
| florida | 2 |          |   |
| change  | 2 |          |   |