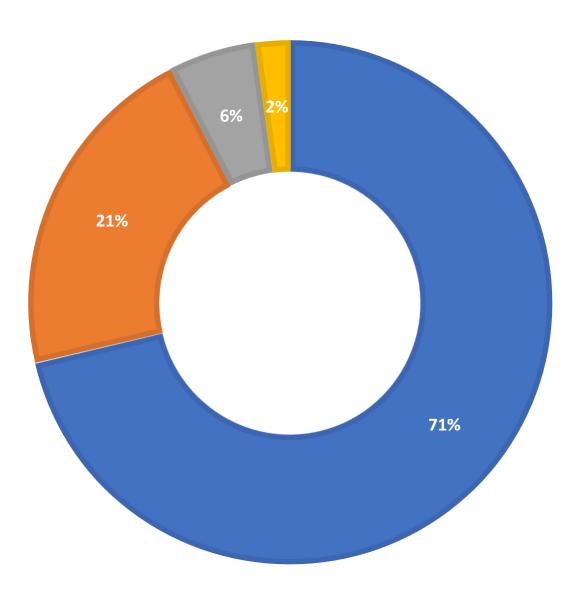

# September 2021 Statistics

| Question Type |        |
|---------------|--------|
| SMS           | 583    |
| Chat          | 7,720  |
| FAQ Views     | 235    |
| Email         | 2,289  |
| Total         | 10,827 |

#### **Total Transactions by Entry Point (Top 47)**



2500

## What's the Breakdown of Questions by Source?

■ CHAT ■ EMAIL ■ SMS ■ FAQ





## What Devices are Patrons Using to Ask Questions?



## **Total SMS by Library**





# What Percent of Chats Were Answered/Missed?



# Which Departments Answered Chats (by type)?



#### Which Department Answered Chats (by local library)?



#### Which Widgets Brought in the Most Chats (Top 25)?





### **Total Emails by Library (Top 46)**



# **Top 22 FAQ Search Terms (Queries)**

| renew   | 9 | county   | 2 |
|---------|---|----------|---|
| library | 8 | into     | 2 |
| line    | 7 | арр      | 2 |
| card    | 7 | stating  | 2 |
| license | 6 | there's  | 2 |
| address | 3 | problem  | 2 |
| your    | 3 | nurse    | 2 |
| find    | 3 | book     | 2 |
| books   | 3 | database | 2 |
| url     | 3 | assisted | 2 |
| florida | 2 |          |   |
| change  | 2 |          |   |