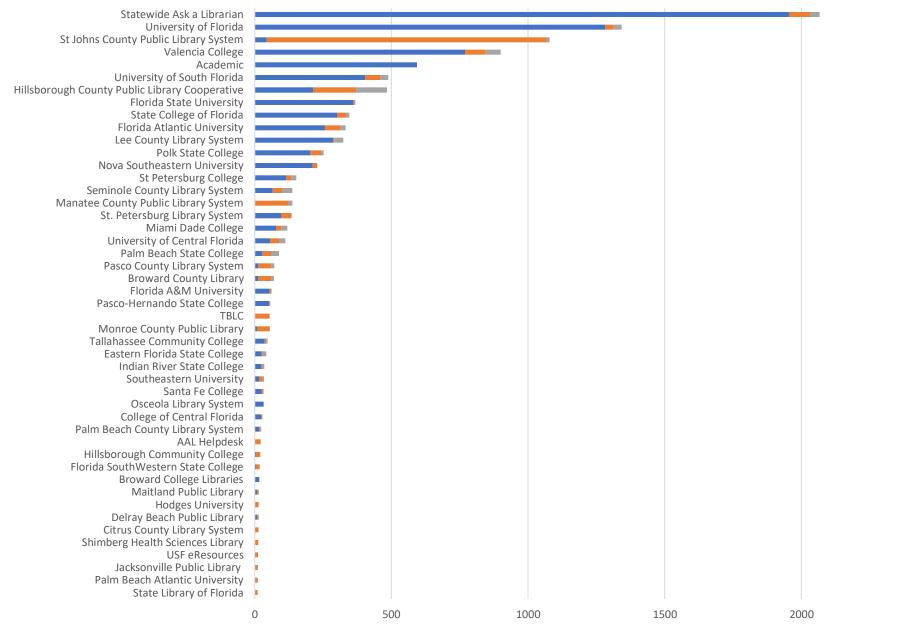

# September 2021 Statistics

| Question Type |        |
|---------------|--------|
| SMS           | 583    |
| Chat          | 7,720  |
| FAQ Views     | 235    |
| Email         | 2,289  |
| Total         | 10,827 |

#### **Total Transactions by Entry Point (Top 47)**



2500

## What's the Breakdown of Questions by Source?

■ CHAT ■ EMAIL ■ SMS ■ FAQ





## What Devices are Patrons Using to Ask Questions?



## **Total SMS by Library**





# What Percent of Chats Were Answered/Missed?



# Which Departments Answered Chats (by type)?



#### Which Department Answered Chats (by local library)?



#### Which Widgets Brought in the Most Chats (Top 25)?





### **Total Emails by Library (Top 46)**



# **Top 22 FAQ Search Terms (Queries)**

| renew   | 9 | county   | 2 |
|---------|---|----------|---|
| library | 8 | into     | 2 |
| line    | 7 | арр      | 2 |
| card    | 7 | stating  | 2 |
| license | 6 | there's  | 2 |
| address | 3 | problem  | 2 |
| your    | 3 | nurse    | 2 |
| find    | 3 | book     | 2 |
| books   | 3 | database | 2 |
| url