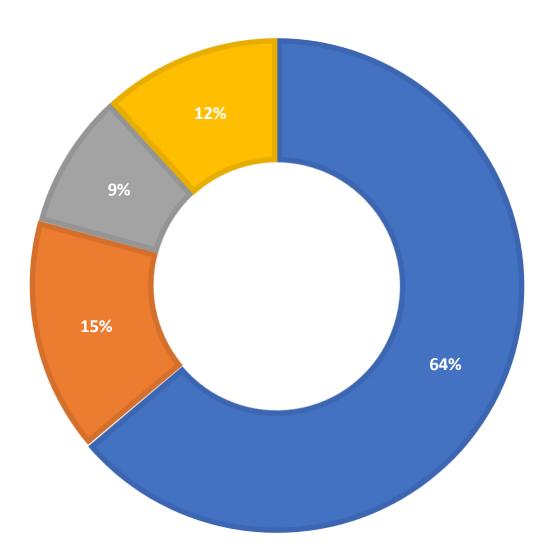

# May 2023 Statistics

| Question Type |       |
|---------------|-------|
| Chat          | 4,460 |
| Email         | 1,074 |
| SMS           | 628   |
| FAQ Views     | 824   |
| Total         | 6,986 |

#### **Total Transactions by Entry Point (Top 47)**



■ CHAT ■ EMAIL ■ SMS

## What's the Breakdown of Questions by Source?

■ CHAT ■ EMAIL ■ SMS ■ FAQ





## What Devices are Patrons Using to Ask Questions?



### **Total SMS by Library**



160



## What Percent of Chats Were Answered/Missed?



## Which Departments Answered Chats (by type)?



#### Which Department Answered Chats (by local library)?



#### Which Widgets Brought in the Most Chats (Top 26)?



500

Lee County Library System -AAL-Slide-Out-Chat University of Florida Slide Hillsborough County Public Library Cooperative local page Florida Atlantic University - Slideout Valencia College Catalog Slide-out St. Petersburg Library Local Chat Palm Beach County Library System local page BC Libraries Chat (Slide Out) SCF slide-out Statewide askalibrarian.org (on main page) University of Central Florida In Page Chat New USF Libraries AaL Widget (TEST) University of Florida Local P