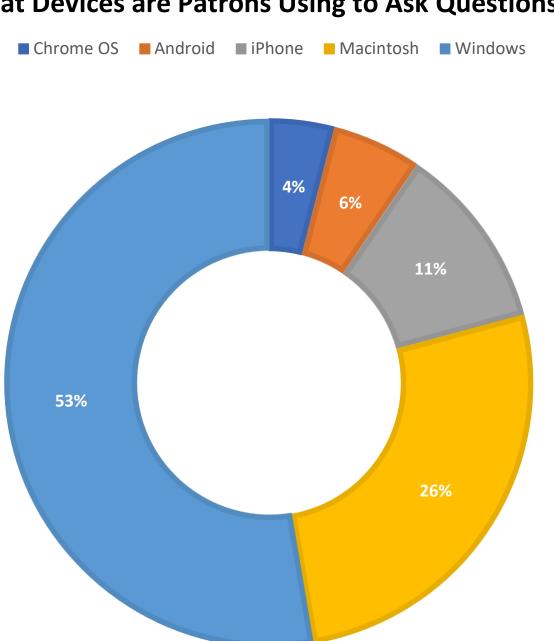

# May 2023 Statistics

| Question Type |       |
|---------------|-------|
| Chat          | 4,460 |
| Email         | 1,074 |
| SMS           | 628   |
| FAQ Views     | 824   |
| Total         | 6,986 |

#### **Total Transactions by Entry Point (Top 47)**



■ CHAT ■ EMAIL ■ SMS

## What's the Breakdown of Questions by Source?

■ CHAT ■ EMAIL ■ SMS ■ FAQ





## What Devices are Patrons Using to Ask Questions?



### **Total SMS by Library**



160



## What Percent of Chats Were Answered/Missed?



## Which Departments Answered Chats (by type)?



#### Which Department Answered Chats (by local library)?



#### Which Widgets Brought in the Most Chats (Top 26)?



500

Lee County Library System -AAL-Slide-Out-Chat University of Florida Slide Hillsborough County Public Library Cooperative local page Florida Atlantic University - Slideout Valencia College Catalog Slide-out St. Petersburg Library Local Chat Palm Beach County Library System local page BC Libraries Chat (Slide Out) SCF slide-out Statewide askalibrarian.org (on main page) University of Central Florida In Page Chat New USF Libraries AaL Widget (TEST) University of Florida Local Pag