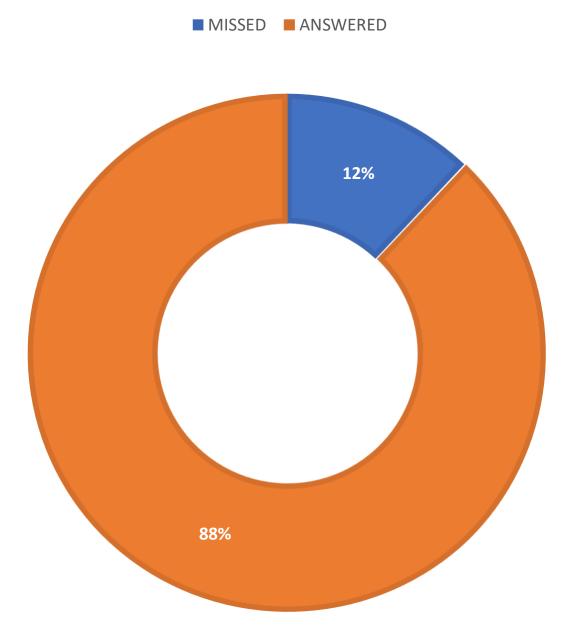

# May 2023 Statistics

| Question Type |       |
|---------------|-------|
| Chat          | 4,460 |
| Email         | 1,074 |
| SMS           | 628   |
| FAQ Views     | 824   |
| Total         | 6,986 |

#### **Total Transactions by Entry Point (Top 47)**



■ CHAT ■ EMAIL ■ SMS

## What's the Breakdown of Questions by Source?

■ CHAT ■ EMAIL ■ SMS ■ FAQ





## What Devices are Patrons Using to Ask Questions?



### **Total SMS by Library**



160



## What Percent of Chats Were Answered/Missed?



## Which Departments Answered Chats (by type)?



#### Which Department Answered Chats (by local library)?



#### Which Widgets Brought in the Most Chats (Top 26)?



500

Lee County Library System -AAL-Slide-Out-Chat University of Florida Slide Hillsborough County Public Library Cooperative local page Florida Atlantic University - Slideout Valencia College Catalog Slide-out St. Petersburg Library Local Chat Palm Beach County Library System local page BC Libraries Chat (Slide Out) SCF slide-out Statewide askalibrarian.org (on main page) University of Central Florida In Page Chat New USF Libraries AaL Widget (TEST) University of Florida Local Page Polk State College Slideout (copy) Lee County Library System AAL-In-Page-Chat Seminole County local page Jacksonville Public Library local pag