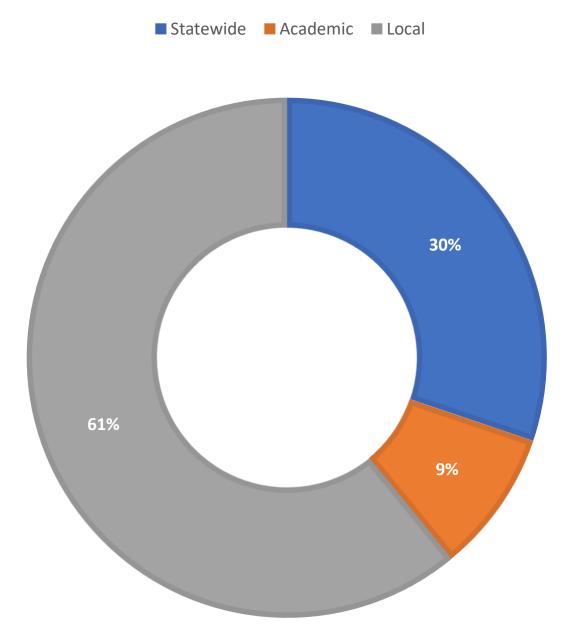

# May 2023 Statistics

| Question Type |       |
|---------------|-------|
| Chat          | 4,460 |
| Email         | 1,074 |
| SMS           | 628   |
| FAQ Views     | 824   |
| Total         | 6,986 |

#### **Total Transactions by Entry Point (Top 47)**



■ CHAT ■ EMAIL ■ SMS

## What's the Breakdown of Questions by Source?

■ CHAT ■ EMAIL ■ SMS ■ FAQ





## What Devices are Patrons Using to Ask Questions?



### **Total SMS by Library**



160



## What Percent of Chats Were Answered/Missed?



## Which Departments Answered Chats (by type)?



#### Which Department Answered Chats (by local library)?



#### Which Widgets Brought in the Most Chats (Top 26)?



500

Lee County Library System -AAL-Slide-Out-Chat University of Florida Slide Hillsborough County Public Library Cooperative local page Florida Atlantic University - Slideout Valencia College Catalog Slide-out St. Petersburg Library Local Chat Palm Beach County Library System local page BC Libraries Chat (Slide Out) SCF slide-out Statewide askalibrarian.org (on main page) University of Central Florida In Page Chat New USF Libraries AaL Widget (TEST) University of Florida Local Page Polk State College Slideout (copy) Lee County Library System AAL-In-Page-Chat Seminole County local page Jacksonville Public Library local page Nova Southeastern University Widget 1 Valencia C