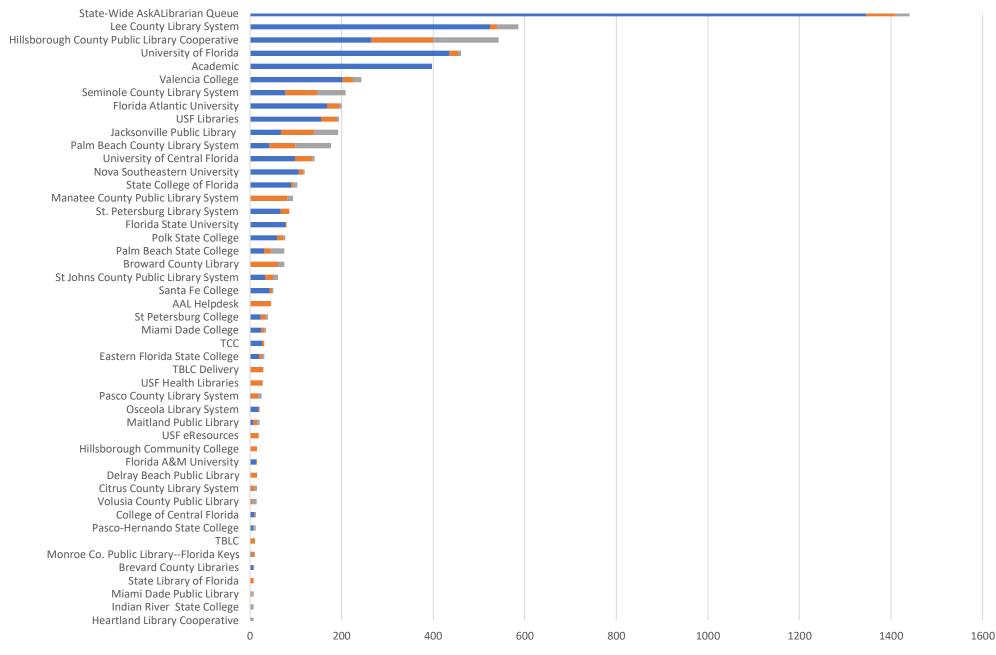

# May 2023 Statistics

| Question Type |       |
|---------------|-------|
| Chat          | 4,460 |
| Email         | 1,074 |
| SMS           | 628   |
| FAQ Views     | 824   |
| Total         | 6,986 |

#### **Total Transactions by Entry Point (Top 47)**



■ CHAT ■ EMAIL ■ SMS

## What's the Breakdown of Questions by Source?

■ CHAT ■ EMAIL ■ SMS ■ FAQ





## What Devices are Patrons Using to Ask Questions?



### **Total SMS by Library**



160



## What Percent of Chats Were Answered/Missed?



## Which Departments Answered Chats (by type)?



#### Which Department Answered Chats (by local library)?



#### Which Widgets Brought in the Most Chats (Top 26)?



500

Lee County Library System -AAL-Slide-Out-Chat University of Florida Slide Hillsborough County Public Library Cooperative local page Florida Atlantic University - Slideout Valencia College Catalog Slide-out St. Petersburg Library Local Chat Palm Beach County Library System local page BC Libraries Chat (Slide Out) SCF slide-out Statewide askalibrarian.org (on main page) Univers