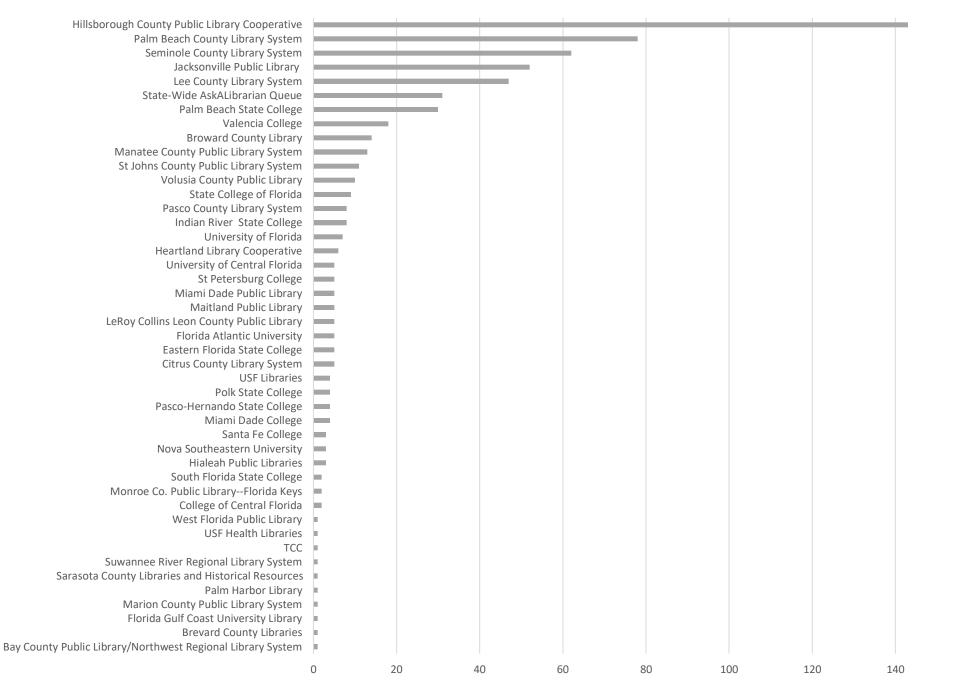

# May 2023 Statistics

| Question Type |       |
|---------------|-------|
| Chat          | 4,460 |
| Email         | 1,074 |
| SMS           | 628   |
| FAQ Views     | 824   |
| Total         | 6,986 |

#### **Total Transactions by Entry Point (Top 47)**



■ CHAT ■ EMAIL ■ SMS

## What's the Breakdown of Questions by Source?

■ CHAT ■ EMAIL ■ SMS ■ FAQ





## What Devices are Patrons Using to Ask Questions?



### **Total SMS by Library**



160



## What Percent of Chats Were Answered/Missed?



## Which Departments Answered Chats (by type)?



#### Which Department Answered Chats (by local library)?



#### Which Widgets Brought in the Most Chats (Top 26)?



500

Lee County Library System -AAL-Slide-Out-Chat University of Florida Slide Hillsborough County Public Library Cooperative local page Florida Atlantic University - Slideout Valencia College Catalog Slide-out St. Petersburg Library Local Chat Palm Beach County Library System local page BC Libraries Chat (Slide Out) SCF slide-out Statewide askalibrarian.org (on main page) University of Central Florida In Page Chat New USF Libraries AaL Widget (TEST) University of Florida Local Page Polk State College Slideout (copy) Lee County Library System AAL-In-Page-Chat Seminol