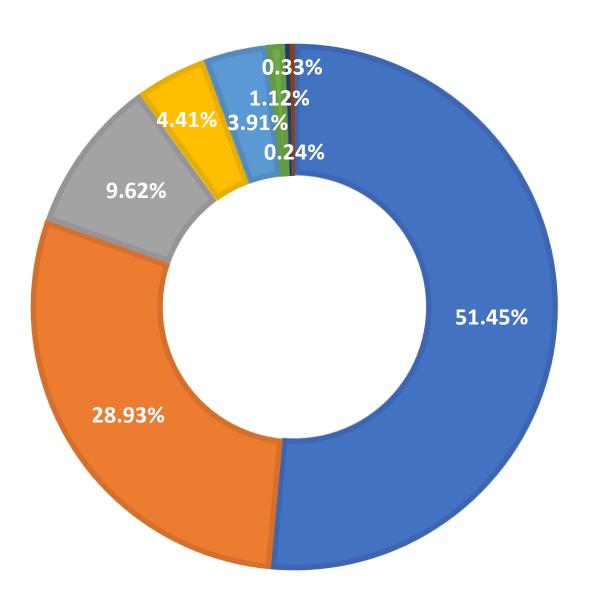

### What Devices are Patrons Using to Ask Questions?

■ Windows ■ Macintosh ■ iPhone ■ Android ■ Chrome OS ■ iPad ■ Linux ■ Kindle Fire