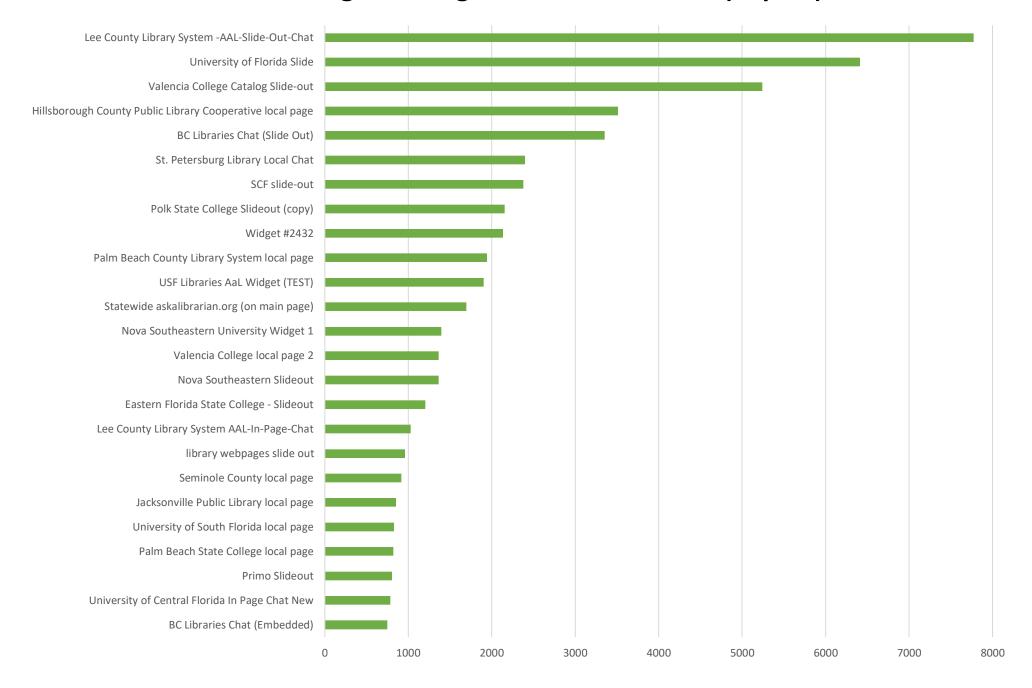

| 1168                 | 686                | 794                    | 10,026                            |
| Totals     | 69,713                 | 17,886               | 7044               | 9351                   | 103,994                           |

#### **Total Transactions by Entry Point (Top 45)**



### What's the Breakdown of Questions by Source?





### What Devices are Patrons Using to Ask Questions?

■ Windows ■ Macintosh ■ iPhone ■ Android ■ Chrome OS ■ iPad ■ Linux ■ Kindle Fire



# SMS



### **Total SMS by Library (Top 45)**



# Chat



### What Percent of Chats Were Answered/Missed?





### Which Departments Answered Chats (by type)?





### Which Department Answered Chats (by Local Library – Top 44)?



### Which Widgets Brought in the Most Chats (Top 25)?



# **Email**



### **Total Emails by Library (Top 45)**



# **FAQ Views by Month**