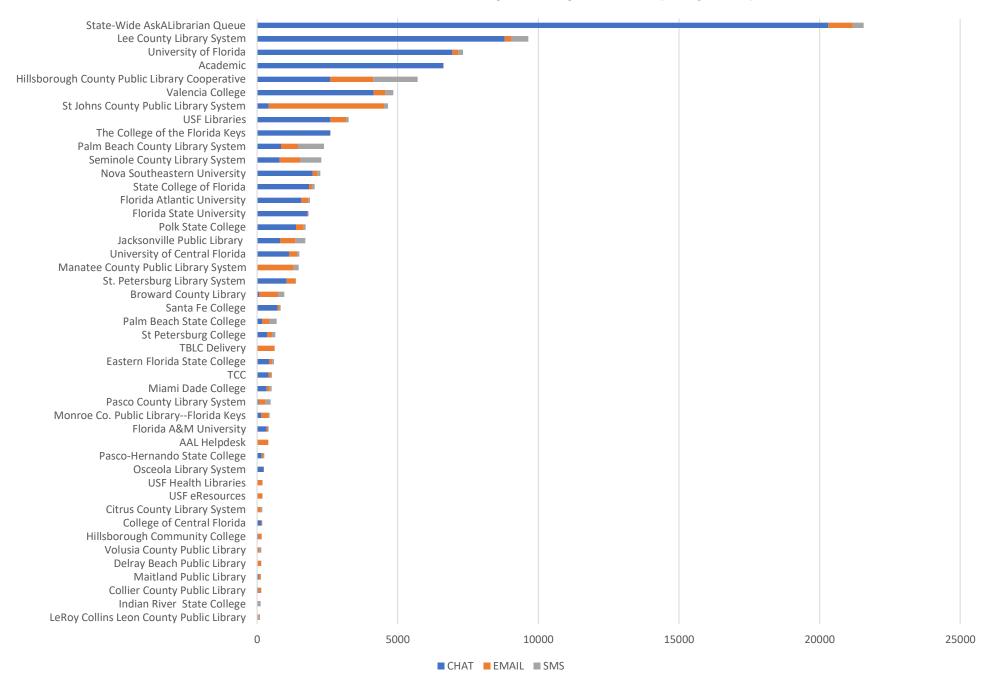

|
| June       | 5,242                  | 1,132                | 698                | 824                    | 7,896                             |
| July*      | 5,360                  | 1,098                | 112                | 957                    | 7,527                             |
| Aug        | 5,193                  | 1,179                | 706                | 901                    | 7,979                             |
| Sept       | 7378                   | 1168                 | 686                | 794                    | 10,026                            |
| Totals     | 69,713                 | 17,886               | 7044               | 9351                   | 103,994                           |

#### **Total Transactions by Entry Point (Top 45)**



### What's the Breakdown of Questions by Source?





### What Devices are Patrons Using to Ask Questions?

■ Windows ■ Macintosh ■ iPhone ■ Android ■ Chrome OS ■ iPad ■ Linux ■ Kindle Fire



# SMS



### **Total SMS by Library (Top 45)**



# Chat



### What Percent of Chats Were Answered/Missed?





### Which Departments Answered Chats (by type)?





### Which Department Answered Chats (by Local Library – Top 44)?



### Which Widgets Brought in the Most Chats (Top 25)?



# **Email**



### **Total Emails by Library (Top 45)**



# **FAQ Views by Month**