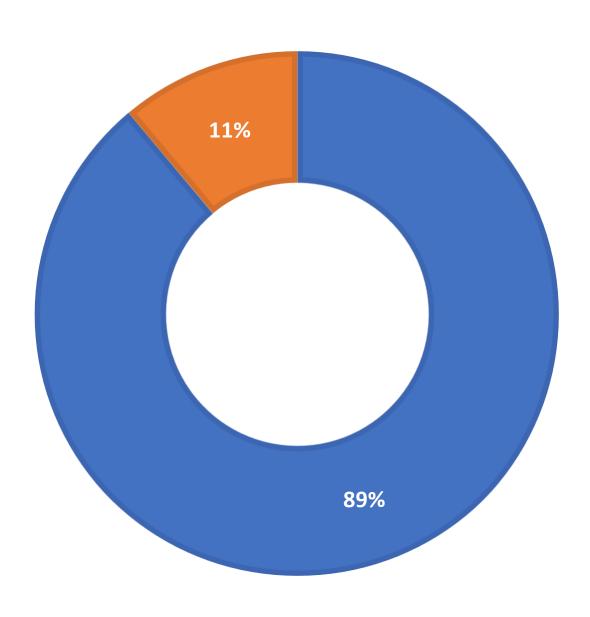

|
| Aug        | 5,193                  | 1,179                | 706                | 901                    | 7,979                             |
| Sept       | 7378                   | 1168                 | 686                | 794                    | 10,026                            |
| Totals     | 69,713                 | 17,886               | 7044               | 9351                   | 103,994                           |

#### **Total Transactions by Entry Point (Top 45)**



### What's the Breakdown of Questions by Source?





### What Devices are Patrons Using to Ask Questions?

■ Windows ■ Macintosh ■ iPhone ■ Android ■ Chrome OS ■ iPad ■ Linux ■ Kindle Fire



# SMS



### **Total SMS by Library (Top 45)**



# Chat



### What Percent of Chats Were Answered/Missed?





### Which Departments Answered Chats (by type)?





### Which Department Answered Chats (by Local Library – Top 44)?



### Which Widgets Brought in the Most Chats (Top 25)?



# **Email**



### **Total Emails by Library (Top 45)**



# **FAQ Views by Month**