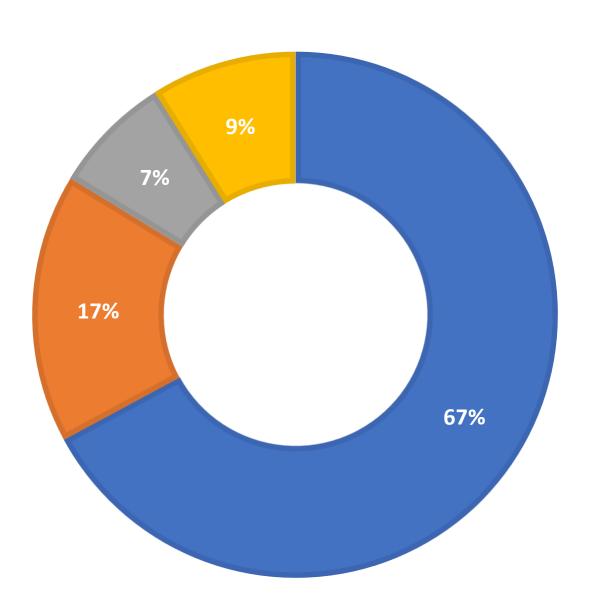

| 1,132                | 698                | 824                    | 7,896                             |
| July*      | 5,360                  | 1,098                | 112                | 957                    | 7,527                             |
| Aug        | 5,193                  | 1,179                | 706                | 901                    | 7,979                             |
| Sept       | 7378                   | 1168                 | 686                | 794                    | 10,026                            |
| Totals     | 69,713                 | 17,886               | 7044               | 9351                   | 103,994                           |

#### **Total Transactions by Entry Point (Top 45)**



### What's the Breakdown of Questions by Source?





### What Devices are Patrons Using to Ask Questions?

■ Windows ■ Macintosh ■ iPhone ■ Android ■ Chrome OS ■ iPad ■ Linux ■ Kindle Fire



# SMS



### **Total SMS by Library (Top 45)**



# Chat



### What Percent of Chats Were Answered/Missed?





### Which Departments Answered Chats (by type)?





### Which Department Answered Chats (by Local Library – Top 44)?



### Which Widgets Brought in the Most Chats (Top 25)?



# **Email**



### **Total Emails by Library (Top 45)**



# **FAQ Views by Month**