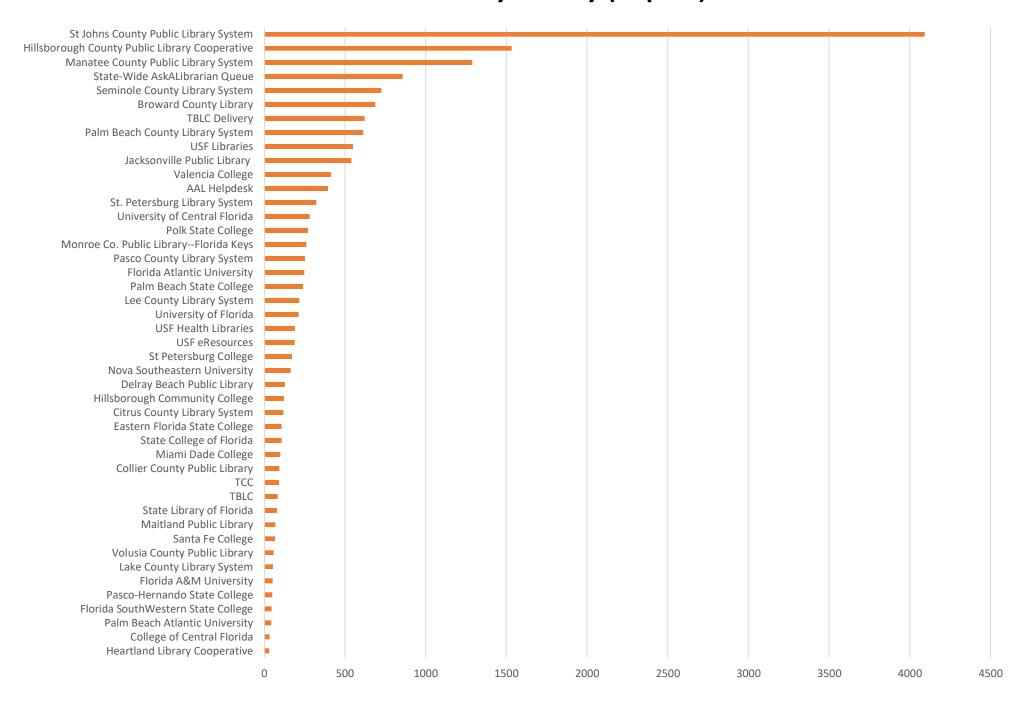

| 10,026                            |
| Totals     | 69,713                 | 17,886               | 7044               | 9351                   | 103,994                           |

#### **Total Transactions by Entry Point (Top 45)**



### What's the Breakdown of Questions by Source?





### What Devices are Patrons Using to Ask Questions?

■ Windows ■ Macintosh ■ iPhone ■ Android ■ Chrome OS ■ iPad ■ Linux ■ Kindle Fire



# SMS



### **Total SMS by Library (Top 45)**



# Chat



### What Percent of Chats Were Answered/Missed?





### Which Departments Answered Chats (by type)?





### Which Department Answered Chats (by Local Library – Top 44)?



### Which Widgets Brought in the Most Chats (Top 25)?



# **Email**



### **Total Emails by Library (Top 45)**



# **FAQ Views by Month**