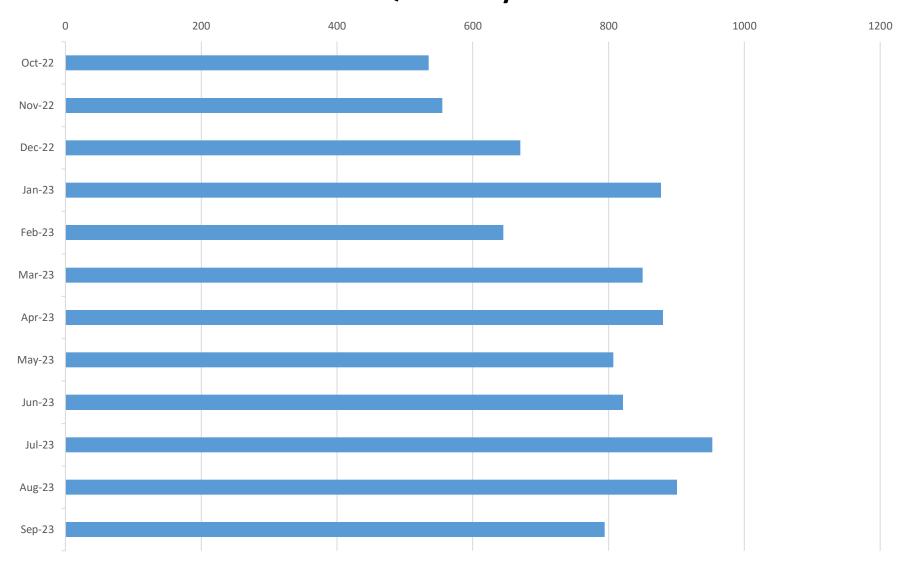

### Chat, Email, SMS and FAQ Views by Month

| Date Range | Live Chat<br>per Month | E-mails per<br>Month | Texts per<br>Month | FAQ Views<br>Per Month | Combined<br>Sessions<br>Per Month |
|------------|------------------------|----------------------|--------------------|------------------------|-----------------------------------|
| Month      | 2022-2023              | 2022-2023            | 2022-2023          | 2022-2023              | 2022-2023                         |
| Oct        | 7,926                  | 2,223                | 726                | 540                    | 11,415                            |
| Nov        | 6,518                  | 1,969                | 562                | 556                    | 9,605                             |
| Dec        | 3,099                  | 1,422                | 392                | 677                    | 5,590                             |
| Jan        | 5,953                  | 2,457                | 694                | 880                    | 9,984                             |
| Feb        | 6,484                  | 1,264                | 638                | 650                    | 9,036                             |
| Mar        | 5,956                  | 1,842                | 626                | 854                    | 9,278                             |
| Apr        | 6,144                  | 1,058                | 576                | 894                    | 8,672                             |
| May        | 4,460                  | 1,074                | 628                | 824                    | 6,986                             |
| June       | 5,242                  | 1,132                | 698                | 824                    | 7,896                             |
| July*      | 5,360                  | 1,098                | 112                | 957                    | 7,527                             |
| Aug        | 5,193                  | 1,179                | 706                | 901                    | 7,979                             |
| Sept       | 7378                   | 1168                 | 686                | 794                    | 10,026                            |
| Totals     | 69,713                 | 17,886               | 7044               | 9351                   | 103,994                           |

# **FAQ Views by Month**