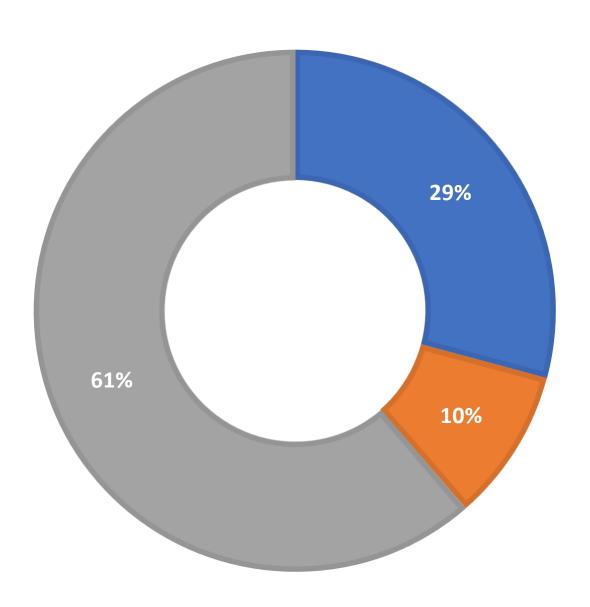

| 706                | 901                    | 7,979                             |
| Sept       | 7378                   | 1168                 | 686                | 794                    | 10,026                            |
| Totals     | 69,713                 | 17,886               | 7044               | 9351                   | 103,994                           |

#### **Total Transactions by Entry Point (Top 45)**



### What's the Breakdown of Questions by Source?





### What Devices are Patrons Using to Ask Questions?

■ Windows ■ Macintosh ■ iPhone ■ Android ■ Chrome OS ■ iPad ■ Linux ■ Kindle Fire



# SMS



### **Total SMS by Library (Top 45)**



# Chat



### What Percent of Chats Were Answered/Missed?





### Which Departments Answered Chats (by type)?





### Which Department Answered Chats (by Local Library – Top 44)?



### Which Widgets Brought in the Most Chats (Top 25)?



# **Email**



### **Total Emails by Library (Top 45)**



# **FAQ Views by Month**