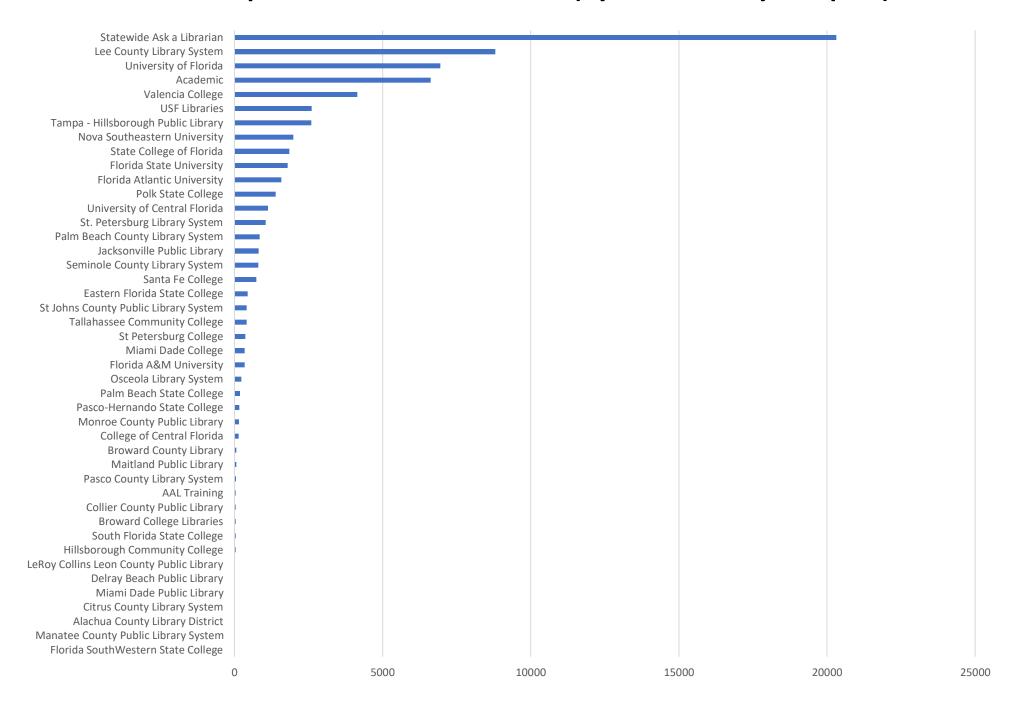

|
| Sept       | 7378                   | 1168                 | 686                | 794                    | 10,026                            |
| Totals     | 69,713                 | 17,886               | 7044               | 9351                   | 103,994                           |

#### **Total Transactions by Entry Point (Top 45)**



### What's the Breakdown of Questions by Source?





### What Devices are Patrons Using to Ask Questions?

■ Windows ■ Macintosh ■ iPhone ■ Android ■ Chrome OS ■ iPad ■ Linux ■ Kindle Fire



# SMS



### **Total SMS by Library (Top 45)**



# Chat



### What Percent of Chats Were Answered/Missed?





### Which Departments Answered Chats (by type)?





### Which Department Answered Chats (by Local Library – Top 44)?



### Which Widgets Brought in the Most Chats (Top 25)?



# **Email**



### **Total Emails by Library (Top 45)**



# **FAQ Views by Month**