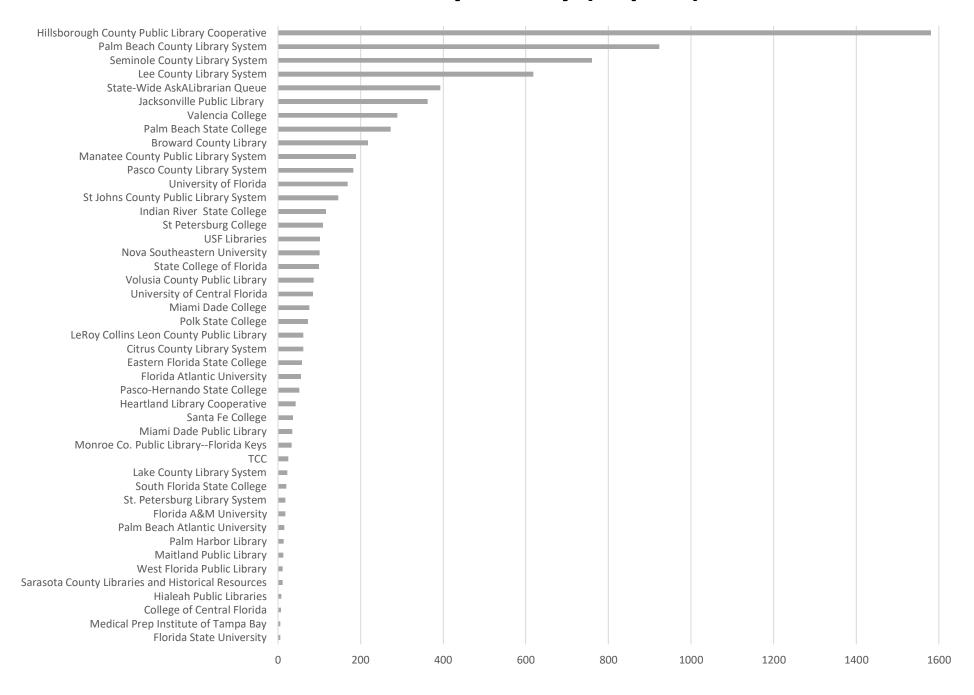

| 957                    | 7,527                             |
| Aug        | 5,193                  | 1,179                | 706                | 901                    | 7,979                             |
| Sept       | 7378                   | 1168                 | 686                | 794                    | 10,026                            |
| Totals     | 69,713                 | 17,886               | 7044               | 9351                   | 103,994                           |

#### **Total Transactions by Entry Point (Top 45)**



### What's the Breakdown of Questions by Source?





### What Devices are Patrons Using to Ask Questions?

■ Windows ■ Macintosh ■ iPhone ■ Android ■ Chrome OS ■ iPad ■ Linux ■ Kindle Fire



# SMS



### **Total SMS by Library (Top 45)**



# Chat



### What Percent of Chats Were Answered/Missed?





### Which Departments Answered Chats (by type)?





### Which Department Answered Chats (by Local Library – Top 44)?



### Which Widgets Brought in the Most Chats (Top 25)?



# **Email**



### **Total Emails by Library (Top 45)**



# **FAQ Views by Month**